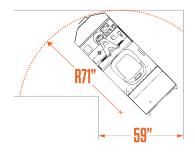

#### VEHICLE

| Passengers              | 1          |          |
|-------------------------|------------|----------|
| Load Capacity           | 500 lbs    | 227 kg   |
| Tow Capacity            | 10,000 lbs | 4,536 kg |
| Drawbar Pull - Normal   | 250 lbs    | 1,112 N  |
| Drawbar Pull - Ultimate | 900 lbs    | 4,003 N  |
| Speed MPH               | 8 mph      | 13 km/h  |
| Turning Radius          | 71"        | 1,803 mm |