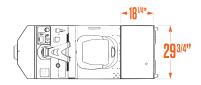

#### **Dimensions**

| VEHICLE           |         |          |
|-------------------|---------|----------|
| Height            | 46"     | 1,168 mm |
| Length            | 80"     | 2,032 mm |
| Width             | 29,75   | 29,75    |
| Wheel Base        | 53"     | 1,346 mm |
| Ground Clearance  | n/a     | n/a      |
| DECK              |         |          |
| Height            | 23,75   | 23,75    |
| Width             | 29,75   | 29,75    |
| Length            | 18,25   | 18,25    |
| UNIT WEIGHT       |         |          |
| With Batteries    | 1 025,7 | 1 025,7  |
| Without Batteries | 900 lbs | 408 kg   |
| BATTERIES         |         |          |
| Height            | n/a     | n/a      |
| Length            | n/a     | n/a      |
| Width             | n/a     | n/a      |
| Weight - Min      | n/a     | n/a      |
| Weight - Max      | n/a     | n/a      |
|                   |         |          |