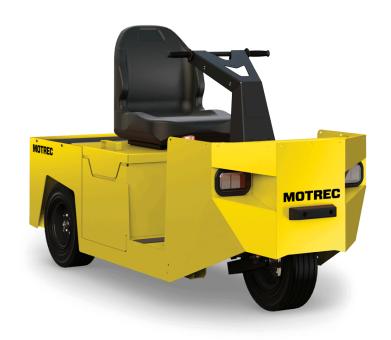

# **VEHICLE OVERVIEW**

# Robust and nimble, the key to lean manufacturing.

This hardworking tow tractor delivers outstanding performance. With its efficient motor and 10,000-lbs. towing capacity, the MT-180 is ideal for moving trailers. It's also narrow enough to fit through most door openings. From its all-steel construction to its all-wheel braking, this tugger is built for years of heavy use in total comfort and safety. All this combined with superior AC technology makes short work of tough requests.