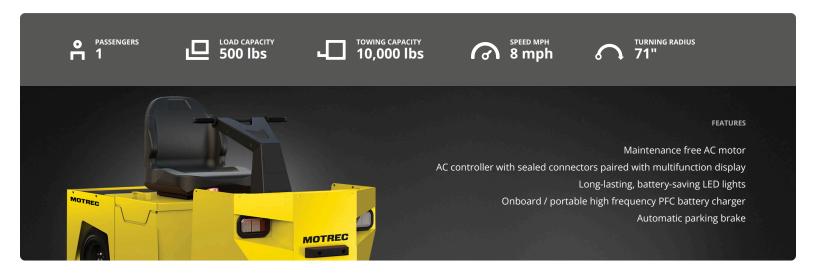

#### **Performances**

#### VEHICLE

| Passengers              | 1          |          |
|-------------------------|------------|----------|
| Load Capacity           | 500 lbs    | 227 kg   |
| Tow Capacity            | 10,000 lbs | 4,536 kg |
| Drawbar Pull - Normal   | 250 lbs    | 1,112 N  |
| Drawbar Pull - Ultimate | 900 lbs    | 4,003 N  |
| Speed MPH               | 8 mph      | 13 km/h  |
| Turning Radius          | 71"        | 1,803 mm |