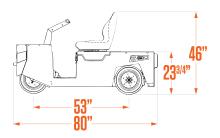

#### **Dimensions**

| VEHICLE           |         |          |
|-------------------|---------|----------|
| Height            | 46"     | 1,168 mm |
| Length            | 80"     | 2,032 mm |
| Width             | 29,75   | 29,75    |
| Wheel Base        | 53"     | 1,346 mm |
| Ground Clearance  | n/a     | n/a      |
| DECK              |         |          |
| Height            | 23,75   | 23,75    |
| Width             | 29,75   | 29,75    |
| Length            | 18,25   | 18,25    |
| UNIT WEIGHT       |         |          |
| With Batteries    | 1 025,7 | 1 025,7  |
| Without Batteries | 900 lbs | 408 kg   |
| BATTERIES         |         |          |
| Height            | n/a     | n/a      |
| Length            | n/a     | n/a      |
| Width             | n/a     | n/a      |
| Weight - Min      | n/a     | n/a      |
| Weight - Max      | n/a     | n/a      |
|                   |         |          |