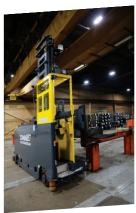

## COMBi-AGT

**Autonomous Guided Truck** 

The first autonomous guided forklift truck with optional manual operation

Safely and reliably deliver long loads in narrow aisle around the clock with the new Combi-AGT