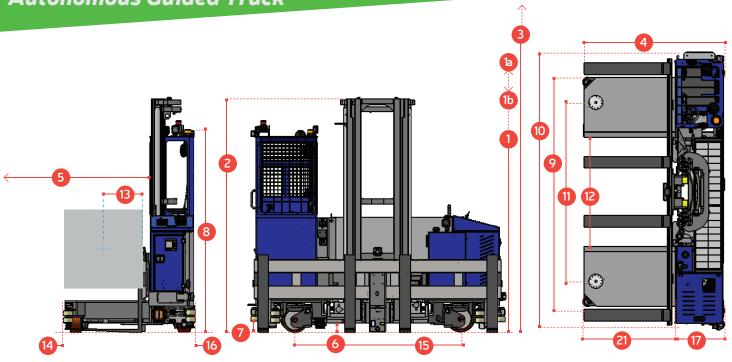

# **COMBI-AGT**Autonomous Guided Truck

| DEE | DESCRIPTION                             | <b>/000</b> | 11000  |
|-----|-----------------------------------------|-------------|--------|
|     | DESCRIPTION                             | 6000        | 11000  |
| 1a  |                                         | 236"        |        |
|     | Free Lift Height                        | 150"        |        |
| 2   | Height Mast Closed                      | 157"        |        |
| _   | Max. Mast Raised                        | 279"        |        |
|     | Overall Length                          | 50"         | 54"    |
| 5   | Mast travel                             | 271/2"      |        |
| 6   | Ground Clearance Under Mast             | 5"          |        |
| 7   | Ground Clearance to Center of Wheelbase | 5"          |        |
| 8   | Height Over Cab (without work lights)   | 118"        |        |
| 9   | Width                                   | 1161⁄4"     |        |
| 10  | Outside Spread of Fork Arms             | 53"         |        |
| 11  | Wheelbase                               | 901/2"      |        |
| 12  | Frame Opening                           | 55"         |        |
|     | Load Center Distance                    | 12"         |        |
| 14  |                                         | 6"          |        |
| 15  | Track                                   | 381/2"      | 421/2" |
| 16  | Overhang Back                           | 5½"         |        |
| 17  | Length from Face of Fork                | 26"         | 30"    |
| 20  |                                         | 161/2"      |        |
|     | Platform Length                         | 24"         |        |
| 22  | Overall Width                           | 135"        |        |
|     | 1                                       |             | -      |

| Α | Capacity         | 6,000 lbs  | 11,000 lbs |
|---|------------------|------------|------------|
| В | Unladen Weight   | 19,000 lbs | 20,500 lbs |
| D | Gradeability     | 10%        |            |
| Ε | Battery Capacity | 72V 420Ah  |            |