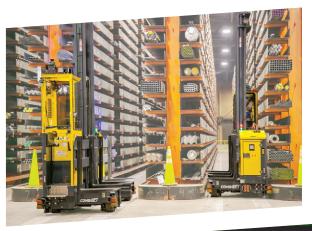

## COMBi-AGT

**Autonomous Guided Truck** 

The first autonomous guided forklift truck with optional manual operation

Safely and reliably deliver long loads in narrow aisle around the clock with the new Combi-AGT