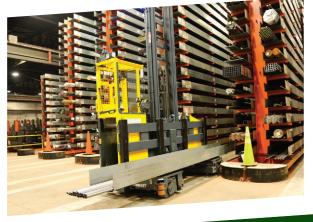

## COMBi-AGT

**Autonomous Guided Truck** 

The first autonomous guided forklift truck with optional manual operation

Safely and reliably deliver long loads in narrow aisle around the clock with the new Combi-AGT