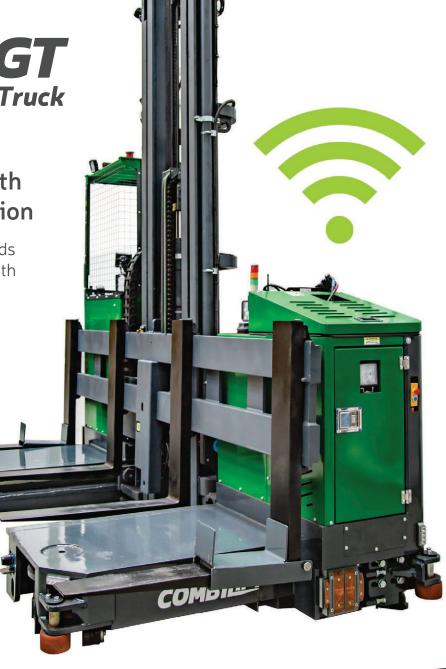

## COMBi-AGT

**Autonomous Guided Truck** 

The first autonomous guided forklift truck with optional manual operation

Safely and reliably deliver long loads in narrow aisle around the clock with the new Combi-AGT