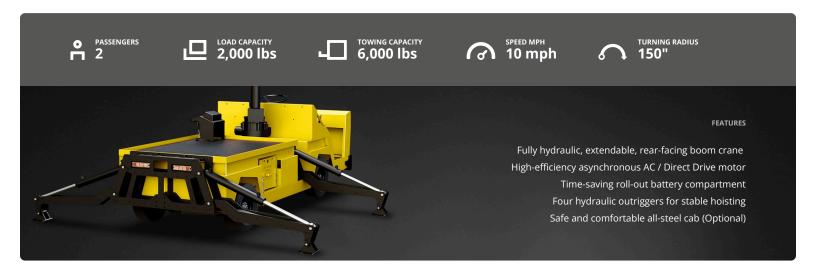

# Built for maneuvering heavy loads.

Confidently lift and haul heavy loads of up to 2,000 lbs. The multipurpose MX-480 Boom Crane is more efficient than a chain block and can access tight spaces other lift systems cannot, thanks to its compact design, 150" turning radius and extendable, rear-facing boom crane. Standard features include four hydraulic outriggers for worry-free stability, a high-efficiency AC powertrain and controller, direct drive differential and large drum brakes. A sturdy, easy-to-operate vehicle with excellent maneuverability, traction and braking—even when hauling heavy loads. EE rating available.

#### VEHICLE

| Passengers              | 2         |          |
|-------------------------|-----------|----------|
| Load Capacity           | 2,000 lbs | 907 kg   |
| Tow Capacity            | 6,000 lbs | 2,722 kg |
| Drawbar Pull - Normal   | 350 lbs   | 1,557 N  |
| Drawbar Pull - Ultimate | 1,050 lbs | 4,671 N  |
| Speed MPH               | 10 mph    | 16 km/h  |
| Turning Radius          | 150"      | 3,810 mm |