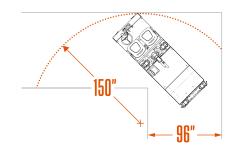

# Built for maneuvering heavy loads.

Confidently lift and haul heavy loads of up to 2,000 lbs. The multipurpose MX-480 Boom Crane is more efficient than a chain block and can access tight spaces other lift systems cannot, thanks to its compact design, 150" turning radius and extendable, rear-facing boom crane. Standard features include four hydraulic outriggers for worry-free stability, a high-efficiency AC powertrain and controller, direct drive differential and large drum brakes. A sturdy, easy-to-operate vehicle with excellent maneuverability, traction and braking—even when hauling heavy loads. EE rating available.

#### VEHICLE

| Passengers              | 2         |          |
|-------------------------|-----------|----------|
| Load Capacity           | 2,000 lbs | 907 kg   |
| Tow Capacity            | 6,000 lbs | 2,722 kg |
| Drawbar Pull - Normal   | 350 lbs   | 1,557 N  |
| Drawbar Pull - Ultimate | 1,050 lbs | 4,671 N  |
| Speed MPH               | 10 mph    | 16 km/h  |
| Turning Radius          | 150"      | 3,810 mm |