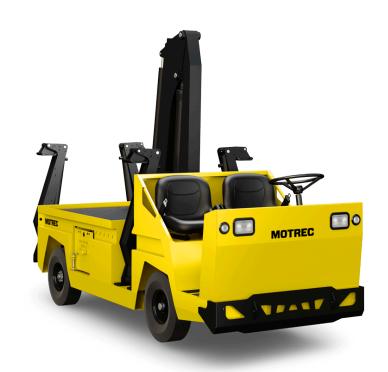

# Built for maneuvering heavy loads.

Confidently lift and haul heavy loads of up to 2,000 lbs. The multipurpose MX-480 Boom Crane is more efficient than a chain block and can access tight spaces other lift systems cannot, thanks to its compact design, 150" turning radius and extendable, rear-facing boom crane. Standard features include four hydraulic outriggers for worry-free stability, a high-efficiency AC powertrain and controller, direct drive differential and large drum brakes. A sturdy, easy-to-operate vehicle with excellent maneuverability, traction and braking—even when hauling heavy loads. EE rating available.