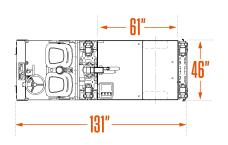

## **Dimensions**

| VEHICLE           |           |          |
|-------------------|-----------|----------|
| Height            | 88"       | 2,235 mm |
| Length            | 130.5"    | 3,315 mm |
| Width             | 47.5"     | 1,207 mm |
| Wheel Base        | 72"       | 1,829 mm |
| Ground Clearance  | 6"        | 152 mm   |
| DECK              |           |          |
| Height            | 31"       | 787 mm   |
| Width             | 45"       | 1,143 mm |
| Length            | 59.5"     | 1,511 mm |
| UNIT WEIGHT       |           |          |
| With Batteries    | 2 451.4   | 2 451.4  |
| Without Batteries | 2,200 lbs | 998 kg   |
| BATTERIES         |           |          |
| Height            | n/a       | n/a      |
| Length            | n/a       | n/a      |
| Width             | n/a       | n/a      |
| Weight - Min      | 126 lbs   | 57 kg    |
| Weight - Max      | 251 lbs   | 114 kg   |