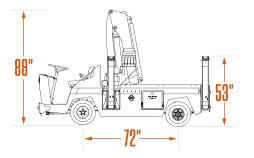

## **Dimensions**

| VEHICLE           |           |          |
|-------------------|-----------|----------|
| Height            | 88"       | 2,235 mm |
| Length            | 130.5"    | 3,315 mm |
| Width             | 47.5"     | 1,207 mm |
| Wheel Base        | 72"       | 1,829 mm |
| Ground Clearance  | 6"        | 152 mm   |
| DECK              |           |          |
| Height            | 31"       | 787 mm   |
| Width             | 45"       | 1,143 mm |
| Length            | 59.5"     | 1,511 mm |
| UNIT WEIGHT       |           |          |
| With Batteries    | 2 451.4   | 2 451.4  |
| Without Batteries | 2,200 lbs | 998 kg   |
| BATTERIES         |           |          |
| Height            | n/a       | n/a      |
| Length            | n/a       | n/a      |
| Width             | n/a       | n/a      |
| Weight - Min      | 126 lbs   | 57 kg    |
| Weight - Max      | 251 lbs   | 114 kg   |