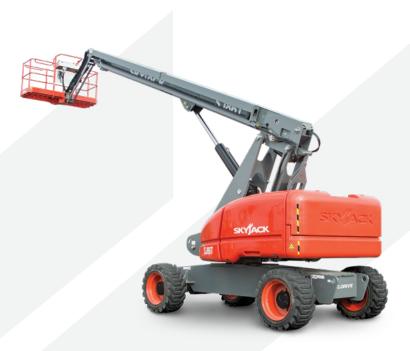

# SJ82/86 T TELESCOPIC BOOMS

#### STANDARD FEATURES

- EASYDRIVE™ Direction sensing drive and steer controls
- AXLDRIVE™ Axle-based 4WD system
- Operator controlled locking rear differential and limited slip front differential
- Oscillating steer axle
- Drivable at full height
- 45% Gradeability
- Wet disc SAHR brakes (front and rear axle)
- Relay based control system with SKYCODED™ color coded and numbered wiring
- Deutz TD2.9L4 diesel engine
- Swing out engine tray
- Swing up cowlings for easy access
- Lockable power disconnect switch
- Proportional joystick controls and speed selector for platform toggle switch controls
- 500/750 lbs (227/341 kg) Dual capacity
- 36" x 96" Platform
- Bolt-in platform railing system
- Lanyard attachment points
- Tri-entry sliding mid rails
- Secondary Guarding Electrical (SGE)
- Overload sensing system
- 110V AC Outlet on platform with GFI
- Tilt alarm (5.0° x 5.0°) with drive and lift cut-out
- Single point emergency lowering
- Hourmeter
- Operator horn
- All motion alarm
- 360° Continuous turret rotation
- Tie down/lifting lugs
- 18 x 625 Grip lug foam-filled tires
- Telematics ready
- 2-Year Gold Leaf Warranty (5-year structural warranty)

## SJ82/86 T TELESCOPIC BOOMS

| Work Height       88' (26.82 m)       92' (28.04 m)         Platform Height       82' (24.99 m)       86' (26.21 m)         Horizontal Reach       72' 6" (22.10 m)       76' 10" (23.42 m)         A Platform Size       36" x 96" (0.91 x 2.44 m)       36" x 96" (0.91 x 2.44 m)         B Stowed Width       8' 2" (2.49 m)       8' 2" (2.49 m)         C Tailswing       4' 8" (1.42 m)       4' 8" (1.42 m)         D Stowed Height       9' 10" (3.00 m)       9' 10" (3.00 m)         E Transportation Height       -       10' 3" (3.13 m)         F Stowed Length       37' 10" (11.53 m)       42' 6" (12.95 m)         G Transportation Length       -       34' 9" (10.59 m)         H Wheelbase       11' (3.35 m)       11' (3.35 m)         I Ground Clearance       16" (0.41 m)       16" (0.41 m)         Specifications       SJ82 T       SJ86 T |
|------------------------------------------------------------------------------------------------------------------------------------------------------------------------------------------------------------------------------------------------------------------------------------------------------------------------------------------------------------------------------------------------------------------------------------------------------------------------------------------------------------------------------------------------------------------------------------------------------------------------------------------------------------------------------------------------------------------------------------------------------------------------------------------------------------------------------------------------------------------------|
| Horizontal Reach 72' 6" (22.10 m) 76' 10" (23.42 m)  A Platform Size 36" x 96" (0.91 x 2.44 m) 36" x 96" (0.91 x 2.44 m)  B Stowed Width 8' 2" (2.49 m) 8' 2" (2.49 m)  C Tailswing 4' 8" (1.42 m) 4' 8" (1.42 m)  D Stowed Height 9' 10" (3.00 m) 9' 10" (3.00 m)  E Transportation Height - 10' 3" (3.13 m)  F Stowed Length 37' 10" (11.53 m) 42' 6" (12.95 m)  G Transportation Length - 34' 9" (10.59 m)  H Wheelbase 11' (3.35 m) 11' (3.35 m)  I Ground Clearance 16" (0.41 m) 16" (0.41 m)  Specifications SJ82 T SJ86 T                                                                                                                                                                                                                                                                                                                                       |
| A Platform Size       36" x 96" (0.91 x 2.44 m)       36" x 96" (0.91 x 2.44 m)         B Stowed Width       8' 2" (2.49 m)       8' 2" (2.49 m)         C Tailswing       4' 8" (1.42 m)       4' 8" (1.42 m)         D Stowed Height       9' 10" (3.00 m)       9' 10" (3.00 m)         E Transportation Height       -       10' 3" (3.13 m)         F Stowed Length       37' 10" (11.53 m)       42' 6" (12.95 m)         G Transportation Length       -       34' 9" (10.59 m)         H Wheelbase       11' (3.35 m)       11' (3.35 m)         I Ground Clearance       16" (0.41 m)       16" (0.41 m)         Specifications       SJ82 T       SJ86 T                                                                                                                                                                                                     |
| B       Stowed Width       8' 2" (2.49 m)       8' 2" (2.49 m)         C       Tailswing       4' 8" (1.42 m)       4' 8" (1.42 m)         D       Stowed Height       9' 10" (3.00 m)       9' 10" (3.00 m)         E       Transportation Height       -       10' 3" (3.13 m)         F       Stowed Length       37' 10" (11.53 m)       42' 6" (12.95 m)         G       Transportation Length       -       34' 9" (10.59 m)         H       Wheelbase       11' (3.35 m)       11' (3.35 m)         I       Ground Clearance       16" (0.41 m)       16" (0.41 m)         Specifications       SJ82 T       SJ86 T                                                                                                                                                                                                                                             |
| C Tailswing       4' 8" (1.42 m)       4' 8" (1.42 m)         D Stowed Height       9' 10" (3.00 m)       9' 10" (3.00 m)         E Transportation Height       -       10' 3" (3.13 m)         F Stowed Length       37' 10" (11.53 m)       42' 6" (12.95 m)         G Transportation Length       -       34' 9" (10.59 m)         H Wheelbase       11' (3.35 m)       11' (3.35 m)         I Ground Clearance       16" (0.41 m)       16" (0.41 m)         Specifications       SJ82 T       SJ86 T                                                                                                                                                                                                                                                                                                                                                              |
| D Stowed Height 9' 10" (3.00 m) 9' 10" (3.00 m)  E Transportation Height - 10' 3" (3.13 m)  F Stowed Length 37' 10" (11.53 m) 42' 6" (12.95 m)  G Transportation Length - 34' 9" (10.59 m)  H Wheelbase 11' (3.35 m) 11' (3.35 m)  I Ground Clearance 16" (0.41 m) 16" (0.41 m)  Specifications SJ82 T SJ86 T                                                                                                                                                                                                                                                                                                                                                                                                                                                                                                                                                          |
| E Transportation Height       -       10' 3" (3.13 m)         F Stowed Length       37' 10" (11.53 m)       42' 6" (12.95 m)         G Transportation Length       -       34' 9" (10.59 m)         H Wheelbase       11' (3.35 m)       11' (3.35 m)         I Ground Clearance       16" (0.41 m)       16" (0.41 m)         Specifications       SJ82 T       SJ86 T                                                                                                                                                                                                                                                                                                                                                                                                                                                                                                |
| F Stowed Length       37' 10" (11.53 m)       42' 6" (12.95 m)         G Transportation Length       -       34' 9" (10.59 m)         H Wheelbase       11' (3.35 m)       11' (3.35 m)         I Ground Clearance       16" (0.41 m)       16" (0.41 m)         Specifications       SJ82 T       SJ86 T                                                                                                                                                                                                                                                                                                                                                                                                                                                                                                                                                              |
| G Transportation Length - 34' 9" (10.59 m)  H Wheelbase 11' (3.35 m) 11' (3.35 m)  I Ground Clearance 16" (0.41 m) 16" (0.41 m)  Specifications SJ82 T SJ86 T                                                                                                                                                                                                                                                                                                                                                                                                                                                                                                                                                                                                                                                                                                          |
| H Wheelbase       11' (3.35 m)       11' (3.35 m)         I Ground Clearance       16" (0.41 m)       16" (0.41 m)         Specifications       SJ82 T       SJ86 T                                                                                                                                                                                                                                                                                                                                                                                                                                                                                                                                                                                                                                                                                                    |
| I Ground Clearance         16" (0.41 m)         16" (0.41 m)           Specifications         SJ82 T         SJ86 T                                                                                                                                                                                                                                                                                                                                                                                                                                                                                                                                                                                                                                                                                                                                                    |
| Specifications SJ82 T SJ86 T                                                                                                                                                                                                                                                                                                                                                                                                                                                                                                                                                                                                                                                                                                                                                                                                                                           |
|                                                                                                                                                                                                                                                                                                                                                                                                                                                                                                                                                                                                                                                                                                                                                                                                                                                                        |
| Rotation 360° Continuous                                                                                                                                                                                                                                                                                                                                                                                                                                                                                                                                                                                                                                                                                                                                                                                                                                               |
|                                                                                                                                                                                                                                                                                                                                                                                                                                                                                                                                                                                                                                                                                                                                                                                                                                                                        |
| Platform Rotation 170° 170°                                                                                                                                                                                                                                                                                                                                                                                                                                                                                                                                                                                                                                                                                                                                                                                                                                            |
| Jib Length - 5' 6" (1.68 m)                                                                                                                                                                                                                                                                                                                                                                                                                                                                                                                                                                                                                                                                                                                                                                                                                                            |
| Jib Range +/- +65° / -60°                                                                                                                                                                                                                                                                                                                                                                                                                                                                                                                                                                                                                                                                                                                                                                                                                                              |
| Weight 37,600 lbs (17,055 kg) 38,691 lbs (17,550 kg)                                                                                                                                                                                                                                                                                                                                                                                                                                                                                                                                                                                                                                                                                                                                                                                                                   |
| Gradeability 45% 45%                                                                                                                                                                                                                                                                                                                                                                                                                                                                                                                                                                                                                                                                                                                                                                                                                                                   |
| Turning Radius (Inside) 11' 6" (3.51 m) 11' 6" (3.51 m)                                                                                                                                                                                                                                                                                                                                                                                                                                                                                                                                                                                                                                                                                                                                                                                                                |
| Turning Radius (Outside) 21' (6.40 m) 21' (6.40 m)                                                                                                                                                                                                                                                                                                                                                                                                                                                                                                                                                                                                                                                                                                                                                                                                                     |
| Axle Oscillation 4" (10.16 cm) 4" (10.16 cm)                                                                                                                                                                                                                                                                                                                                                                                                                                                                                                                                                                                                                                                                                                                                                                                                                           |
| Drive Speed (High speed) 3 mph (4.8 km/h) 3 mph (4.8 km/h)                                                                                                                                                                                                                                                                                                                                                                                                                                                                                                                                                                                                                                                                                                                                                                                                             |
| Capacity 500 / 750 lbs (227 / 340 kg) 500 / 750 lbs (227 / 340 kg)                                                                                                                                                                                                                                                                                                                                                                                                                                                                                                                                                                                                                                                                                                                                                                                                     |
| Maximum wind rating 28 mph (12.5 m/s) 28 mph (12.5 m/s)                                                                                                                                                                                                                                                                                                                                                                                                                                                                                                                                                                                                                                                                                                                                                                                                                |
| Personnel Rating at Max 2/3 2/3                                                                                                                                                                                                                                                                                                                                                                                                                                                                                                                                                                                                                                                                                                                                                                                                                                        |
| Tire Type Foam-Filled Foam-Filled                                                                                                                                                                                                                                                                                                                                                                                                                                                                                                                                                                                                                                                                                                                                                                                                                                      |
| Tire Size 18-625 18-625                                                                                                                                                                                                                                                                                                                                                                                                                                                                                                                                                                                                                                                                                                                                                                                                                                                |
| Diesel Engine Deutz TD2.9L - 74 HP (55 KW)                                                                                                                                                                                                                                                                                                                                                                                                                                                                                                                                                                                                                                                                                                                                                                                                                             |
| Fuel Tank Capacity 45 gal. (170 L)                                                                                                                                                                                                                                                                                                                                                                                                                                                                                                                                                                                                                                                                                                                                                                                                                                     |
| Hydraulic Reservoir 60 gal. (227 L)                                                                                                                                                                                                                                                                                                                                                                                                                                                                                                                                                                                                                                                                                                                                                                                                                                    |