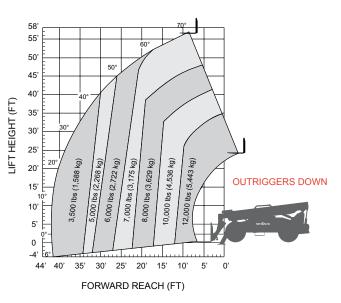

(844) 432-4724 fairchildequipment.com IMPORTANT - Machine design complies with ANSI/ITSDF B56.6-2016 stability requirements for rough terrain forkifits. Rated capacities shown are with machine on firm level ground, steered straight with frame level and on properly inflated tires. Read boom angle and boom extension, then determine allowable load from chart. Do not exceed rated loads as dangerous and unstable machine conditions will result. Always travel with boom retracted in the lowest possible position.

12,000 lbs (5,443 kg) capacity, 56' 3" (17.14 m) maximum lift height