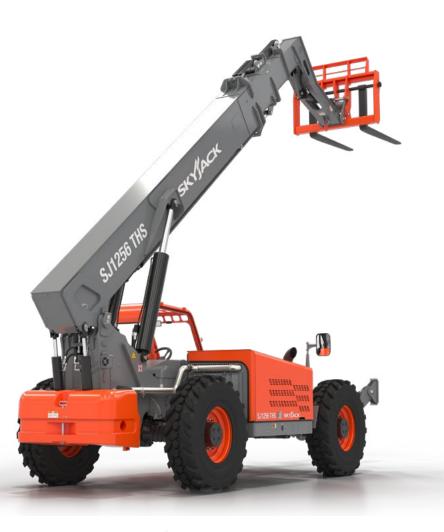

# SJ1256 THS TELEHANDLER



# **KEY FEATURES**

- 12,000 lbs (5,443 kg) Maximum lift capacity
- 56' 3" (17.14 m) Maximum lift height
- 6,000 lbs (2,722 kg) Capacity @ maximum lift height (no outriggers)
- 7,000 lbs (3,175 kg) Capacity @ maximum lift height (on outriggers)
- 42' 4" (12.90 m) Maximum forward reach
- 1,000 lbs (454 kg) Capacity @ maximum forward reach (no outriggers)
- 3,500 lbs (1,588 kg) Capacity @ maximum forward reach (on outriggers)
- Tier 4 final 107hp/320 lb-ft Deutz TCD 3.6L engine
- 22,500 lbs Drawbar pull
- 3-Speed Dana powershift transmission & Dana axles
- Yoke-mounted lifting hook
- 48" Quick attach, floating pin carriage
- Pallet forks, 2.25"x 5" x 48", 12,000 lbs capacity

# TIRE OPTIONS

- Airless solid rubber 14 x 24
- Non-marking airless solid rubber 14 x 24

Standard lead times may