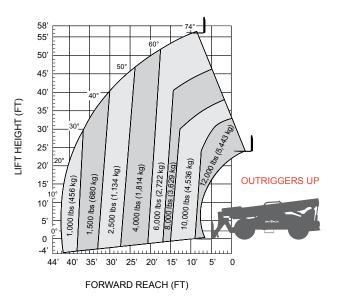

(844) 432-4724 fairchildequipment.com IMPORTANT - Machine design complies with ANSI/ITSDF B56.6-2016 stability requirements for rough terrain forkifits. Rated capacities shown are with machine on firm level ground, steered straight with frame level and on properly inflated tires. Read boom angle and boom extension, then determine allowable load from chart. Do not exceed rated loads as dangerous and unstable machine conditions will result. Always travel with boom retracted in the lowest possible position.

12,000 lbs (5,443 kg) capacity, 56' 3" (17.14 m) maximum lift height