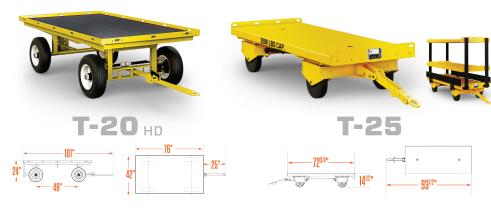

| SPECIFICATIONS    |                                                       | T-20                              | <b>T-20</b> HD                            | T-25                                          |
|-------------------|-------------------------------------------------------|-----------------------------------|-------------------------------------------|-----------------------------------------------|
| LOAD CAPACITY     |                                                       | 750 lbs                           | 2,000 lbs<br>(upgradable up to 6,000 lbs) | 2,500 lbs<br>(upgradable up to 6,000 lbs)     |
| DECK DIMENSIONS   |                                                       | 31.5" x 54"                       | 42" x 76"                                 | 30" x 72"<br>(upgradable up to 54" x 144")    |
| WHEELS            |                                                       | 410 x 6, LRB sawtooth wheels      | 480 x 8, LRC Tires                        | 10" solid wheels                              |
| STEERING          |                                                       | 4-wheel tracking steering         | Turning front axle and fixed rear axle    | 4-wheel tracking steering                     |
| SUSPENSION        |                                                       | Rigid axles                       | Rigid axles                               | Rigid axles                                   |
| SHELVES           |                                                       | Included with triple deck version | Optional 2 additional shelves             | Optional 1 or 2 additional adjustable shelves |
| AVAILABLE OPTIONS |                                                       |                                   |                                           |                                               |
| TIRES &<br>WHEELS | Flat prevention tire treatment                        | <b>✓</b>                          | <b>✓</b>                                  | <b>✓</b>                                      |
|                   | 5.7 x 8 LRD tires                                     |                                   | <b>✓</b>                                  | <b>✓</b>                                      |
|                   | Solid soft rubber wheels                              |                                   | <b>✓</b>                                  | <b>✓</b>                                      |
| STEERING          | 4-wheel tracking steering                             |                                   | <b>✓</b>                                  | <b>✓</b>                                      |
|                   | Clevis hitch with safety spring                       | <b>✓</b>                          | <b>✓</b>                                  | <b>✓</b>                                      |
| нітсн             | Pintle hitch                                          | <b>✓</b>                          | <b>✓</b>                                  | <b>✓</b>                                      |
|                   | Automatic coupling hitch                              | <b>✓</b>                          | <b>✓</b>                                  | <b>✓</b>                                      |
| SHELVES           | Add 2 shelfs, 16" H includes 2" lip, 100 lbs capacity | <b>~</b>                          | <b>✓</b>                                  | <b>✓</b>                                      |
| OTHER<br>OPTIONS  | Fully customizable                                    | ✓                                 | ✓                                         | ✓                                             |
|                   | Stake sides, front and rear, 14"H                     | <b>✓</b>                          |                                           | ✓                                             |
|                   | 44" x 96" deck                                        |                                   | <b>✓</b>                                  | ✓                                             |