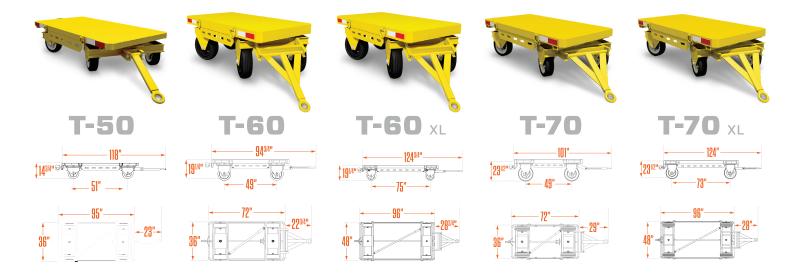

## BUILT FOR YEARS OF HEAVY-DUTY WORK.

Ruggedly built for use in trains, each trailer features a forged steel towing loop and solid pneumatic wheels, perfect for heavy duty towing applications. The Four-Wheel steering assures minimum floor space required for turning entire train, a significant cost advantage in a larger warehouse or distribution center. The steel deck accommodates virtually any kind of load and is forgiving of most loading and unloading indiscretions. Each trailer is equipped with mitered corners and indicative of premium design which allows for tight trailering turns without corner contact. Pintle hitch comes standard.

| SPECIFICATIONS         | T-50                              | T-60                              | T-60 XL                           | T-70                              | <b>T-70</b> XL                    |
|------------------------|-----------------------------------|-----------------------------------|-----------------------------------|-----------------------------------|-----------------------------------|
| LOAD CAPACITY          | 2,000 lbs                         | 4,000 lbs                         | 4,000 lbs                         | 9,000 lbs                         | 9,000 lbs                         |
| DECK DIMENSIONS        | 36" x 72<br>12 gauge steel deck   | 36" x 72<br>12 gauge steel deck   | 48" x 96"<br>12 gauge steel deck  | 36" x 72<br>7 gauge steel deck    | 48" x 96"<br>7 gauge steel deck   |
| WHEELS                 | 10" x 4"<br>Solid pneumatic tires | 12" x 4"<br>Solid pneumatic tires | 12" x 4"<br>Solid pneumatic tires | 16" x 5"<br>Solid pneumatic tires | 16" x 5"<br>Solid pneumatic tires |
| 4-WHEEL STEER          | ~                                 | ~                                 | ~                                 | ~                                 | ~                                 |
| PINTLE HITCH           | ~                                 | ~                                 | ~                                 | <b>~</b>                          | ~                                 |
| MAX TRAIN              | 6                                 | 4                                 | 4                                 | 3                                 | 3                                 |
| AISLE WIDTH NAVIGATION | 101"                              | 93"                               | 116"                              | 90"                               | 111"                              |