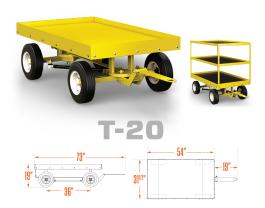

| SPECIFICATIONS    |                                                       | T-20                              | <b>T-20</b> HD                            | T-25                                          |
|-------------------|-------------------------------------------------------|-----------------------------------|-------------------------------------------|-----------------------------------------------|
| LOAD CAPACITY     |                                                       | 750 lbs                           | 2,000 lbs<br>(upgradable up to 6,000 lbs) | 2,500 lbs<br>(upgradable up to 6,000 lbs)     |
| DECK DIMENSIONS   |                                                       | 31.5" x 54"                       | 42" x 76"                                 | 30" x 72"<br>(upgradable up to 54" x 144")    |
| WHEELS            |                                                       | 410 x 6, LRB sawtooth wheels      | 480 x 8, LRC Tires                        | 10" solid wheels                              |
| STEERING          |                                                       | 4-wheel tracking steering         | Turning front axle and fixed rear axle    | 4-wheel tracking steering                     |
| SUSPENSION        |                                                       | Rigid axles                       | Rigid axles                               | Rigid axles                                   |
| SHELVES           |                                                       | Included with triple deck version | Optional 2 additional shelves             | Optional 1 or 2 additional adjustable shelves |
| AVAILABLE OPTIONS |                                                       |                                   |                                           |                                               |
| TIRES &<br>WHEELS | Flat prevention tire treatment                        | <b>✓</b>                          | <b>✓</b>                                  | <b>✓</b>                                      |
|                   | 5.7 x 8 LRD tires                                     |                                   | <b>✓</b>                                  | <b>✓</b>                                      |
|                   | Solid soft rubber wheels                              |                                   | <b>✓</b>                                  | <b>✓</b>                                      |
| STEERING          | 4-wheel tracking steering                             |                                   | <b>✓</b>                                  | <b>✓</b>                                      |
|                   | Clevis hitch with safety spring                       | <b>✓</b>                          | <b>✓</b>                                  | <b>✓</b>                                      |
| нітсн             | Pintle hitch                                          | <b>✓</b>                          | <b>✓</b>                                  | <b>✓</b>                                      |
|                   | Automatic coupling hitch                              | <b>✓</b>                          | <b>✓</b>                                  | <b>✓</b>                                      |
| SHELVES           | Add 2 shelfs, 16" H includes 2" lip, 100 lbs capacity | <b>~</b>                          | <b>✓</b>                                  | <b>✓</b>                                      |
| OTHER<br>OPTIONS  | Fully customizable                                    | ✓                                 | ✓                                         | ✓                                             |
|                   | Stake sides, front and rear, 14"H                     | <b>✓</b>                          |                                           | ✓                                             |
|                   | 44" x 96" deck                                        |                                   | <b>✓</b>                                  | ✓                                             |