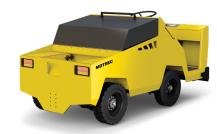

# STYLISH AND EXTREMELY POWERFUL.

The MT-440 is the latest generation of heavy-duty tow tractors. Behind its stylish, compact design is a highly efficient AC direct-drive powertrain, plenty of power to haul 20,000-lb. loads over long distances, and an oversized industrial battery to lengthen running time. Features like tight turning radius, rear battery positioning and shock-dampening suspension deliver exceptional maneuverability, stability and comfort. This highly robust, low-maintenance twoseater is built to last—from bolt-on bumper to bumper. EE rating available.