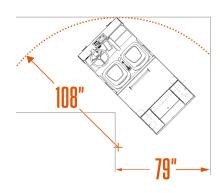

### **SPECIFICATIONS**

| PERFORMANCE             |                                                                                                                                                                         | 48V        | 48V NARROW |
|-------------------------|-------------------------------------------------------------------------------------------------------------------------------------------------------------------------|------------|------------|
| □ LOAD CAPACITY         |                                                                                                                                                                         | 500 lbs    | 500 lbs    |
| □ TOWING CAPACITY       |                                                                                                                                                                         | 20,000 lbs | 20,000 lbs |
| DRAWBAR PULL - NORMAL   |                                                                                                                                                                         | 500 lbs    | 500 lbs    |
| DRAWBAR PULL - ULTIMATE |                                                                                                                                                                         |            |            |
|                         |                                                                                                                                                                         | 2,000 lbs  | 2,000 lbs  |
| SPEED                   |                                                                                                                                                                         | 10 mph     | 8 mph      |
| TURNING RADIUS          |                                                                                                                                                                         | 108"       | 106"       |
| PASSENGERS              |                                                                                                                                                                         | 2          | 1          |
| POWERTRAIN              |                                                                                                                                                                         |            |            |
| MOTOR                   | Fan cooled AC motor                                                                                                                                                     | 15 HP      | 15 HP      |
|                         | DC Shunt Motor                                                                                                                                                          |            |            |
| CONTROLLER              | Electronic AC speed controller                                                                                                                                          | ~          | ~          |
|                         | Electronic speed controller                                                                                                                                             |            |            |
| DRIVE AXLE              | Helical gear differential                                                                                                                                               | <b>✓</b>   | ✓          |
|                         | Differential with automotive ring gear                                                                                                                                  |            |            |
| BRAKES                  | Four-wheel hydraulic brakes, regenerative braking                                                                                                                       | <b>~</b>   | ✓          |
|                         | Four-wheel hydraulic brakes, 11", regenerative braking                                                                                                                  |            |            |
| WHEELS                  | 500x8 solid softy rubber wheels on split rims                                                                                                                           | ~          | ~          |
| TRANSMISSION            | Direct drive with ground-tooth gears                                                                                                                                    | ~          | <b>~</b>   |
|                         | Goodyear Eagle Synchronous drive                                                                                                                                        |            |            |
| SUSPENSION              | Front leaf spring suspension with dual shock absorbers, rear leaf spring suspension                                                                                     | <b>~</b>   | <b>~</b>   |
| CHASSIS                 |                                                                                                                                                                         |            |            |
| WEIGHT                  | Without batteries                                                                                                                                                       | 1,750 lbs  | 1,450 lbs  |
| BODY                    | All-steel unibody construction                                                                                                                                          | ~          | ~          |
| COLOR                   | Security orange or federal yellow (optional colors available)                                                                                                           | <b>=</b> = | ••         |
| LIGHTS                  | LED dual headlights & tail/brake lights                                                                                                                                 | <b>~</b>   | <b>~</b>   |
| BATTERIES COMPARTMENT   |                                                                                                                                                                         |            |            |
| HEIGHT                  |                                                                                                                                                                         | 24"        | 24"        |
| LENGTH                  |                                                                                                                                                                         | 21"        | 21"        |
| WIDTH                   |                                                                                                                                                                         | 43"        | 36"        |
| WEIGHT                  | Minimum                                                                                                                                                                 | 2,200 lbs  | 1,600 lbs  |
|                         | Maximum                                                                                                                                                                 | 2,600 lbs  | 2,000 lbs  |
| OPERATOR CO             | DMPARTMENT                                                                                                                                                              |            |            |
| STEERING                | Automotive steering wheel                                                                                                                                               | ~          | ~          |
|                         | Power steering                                                                                                                                                          |            |            |
| SEATS                   | Two bucket seats on slide adjusters                                                                                                                                     | <b>✓</b>   | <b>✓</b>   |
| INDICATORS              | Multifunction display including speedometer, battery state of charge, hour meter, odometer and fault warnings. Password-protected parameters and monitoring capability. | ~          | ~          |
|                         | Battery status indicator                                                                                                                                                |            |            |
| SAFETY                  | Reverse alarm, deadman seat switch, horn                                                                                                                                | ✓          | <b>✓</b>   |
| ACCESSORIES             | 48V/12V converter for 12-volt accessories                                                                                                                               | ✓          | <b>✓</b>   |
|                         | 80V/12V converter for 12-volt accessories                                                                                                                               |            |            |

MODEL 48V