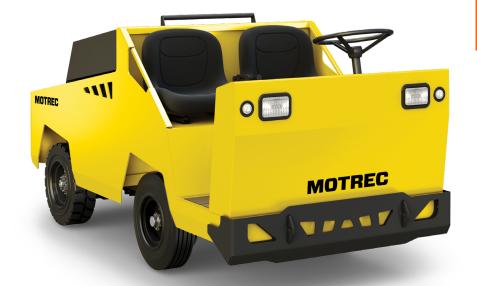

# STYLISH AND EXTREMELY POWERFUL.

The MT-440 is the latest generation of heavy-duty tow tractors. Behind its stylish, compact design is a highly efficient AC direct-drive powertrain, plenty of power to haul 20,000-lb. loads over long distances, and an oversized industrial battery to lengthen running time. Features like tight turning radius, rear battery positioning and shock-dampening suspension deliver exceptional maneuverability, stability and comfort. This highly robust, low-maintenance twoseater is built to last—from bolt-on bumper to bumper. EE rating available.

MODEL 48V