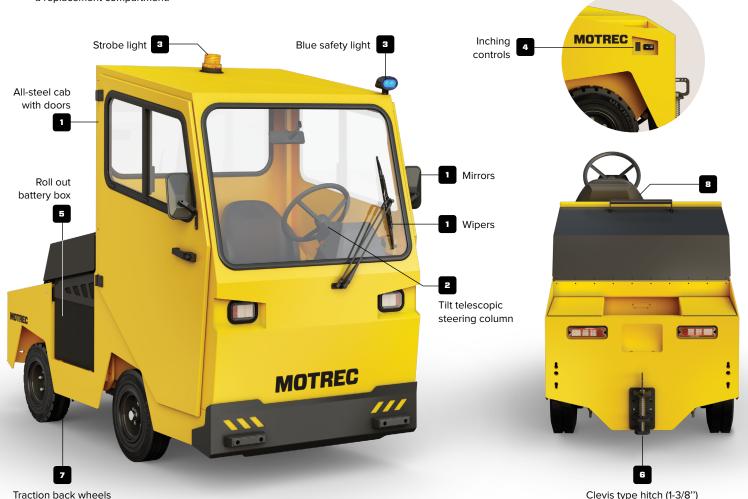

#### **ALL-STEEL CAB**

Keep operators comfortable, safe & productive at all times - indoors or out, fair weather or not. Our cabs come with a long list of standard & optional features.

#### **ERGONOMIC STEERING COLUMN**

Based on human ergonomics, this steering column is optimally positioned for comfort while operating the vehicle.

#### LIGHTS

Maximize vehicle visibility & everyone's safety with a blue safety light, strobe light, tail and brake lights and more.

#### **INCHING CONTROLS**

Allows you to couple your trailers more quickly and efficiently by adjusting the distance directly from the rear of the vehicle.

#### **ROLL OUT BATTERY BOX**

This compartment makes it easier to maintain the batteries as well as extend the usage time when you have a replacement compartment.

#### **HITCHES & QUICK HITCH RELEASE**

A must-have for attaching a trailer to boost cargo capacity. A wide range of hitches & hitch accessories to make attaching loads quick, easy & worry free.

#### **WHEELS**

Motrec offers a wide range of wheels to handle your specific use: non-marking solid tire wheel, rubber solid tire wheel, pneumatic on rim, traction tire, and more.