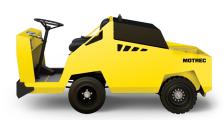

#### **MT-440 NARROW**

The narrow version of the MT-440 has a single seat and is designed for carrying loads in narrower environments. Despite being 7" narrower, it can pull the same load as the standard version.