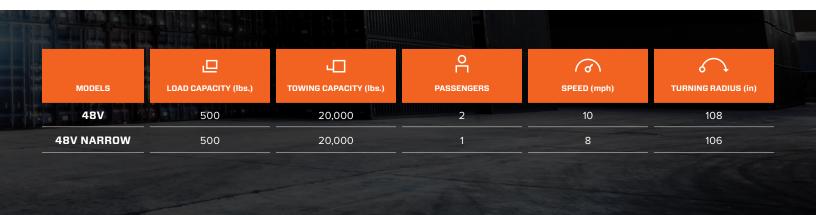

### **SPECIFICATIONS**

| PERFORMANCE             |                                                                                                                                                                         | 48V        | 48V NARROW |
|-------------------------|-------------------------------------------------------------------------------------------------------------------------------------------------------------------------|------------|------------|
| □ LOAD CAPACITY         |                                                                                                                                                                         | 500 lbs    | 500 lbs    |
| □ TOWING CAPACITY       |                                                                                                                                                                         | 20,000 lbs | 20,000 lbs |
| DRAWBAR PULL - NORMAL   |                                                                                                                                                                         | 500 lbs    | 500 lbs    |
| DRAWBAR PULL - ULTIMATE |                                                                                                                                                                         |            |            |
|                         |                                                                                                                                                                         | 2,000 lbs  | 2,000 lbs  |
| SPEED                   |                                                                                                                                                                         | 10 mph     | 8 mph      |
| TURNING RADIUS          |                                                                                                                                                                         | 108"       | 106"       |
| PASSENGERS              |                                                                                                                                                                         | 2          | 1          |
| POWERTRAIN              |                                                                                                                                                                         |            |            |
| MOTOR                   | Fan cooled AC motor                                                                                                                                                     | 15 HP      | 15 HP      |
|                         | DC Shunt Motor                                                                                                                                                          |            |            |
| CONTROLLER              | Electronic AC speed controller                                                                                                                                          | ~          | ~          |
|                         | Electronic speed controller                                                                                                                                             |            |            |
| DRIVE AXLE              | Helical gear differential                                                                                                                                               | <b>✓</b>   | ✓          |
|                         | Differential with automotive ring gear                                                                                                                                  |            |            |
| BRAKES                  | Four-wheel hydraulic brakes, regenerative braking                                                                                                                       | <b>~</b>   | ✓          |
|                         | Four-wheel hydraulic brakes, 11", regenerative braking                                                                                                                  |            |            |
| WHEELS                  | 500x8 solid softy rubber wheels on split rims                                                                                                                           | ~          | ~          |
| TRANSMISSION            | Direct drive with ground-tooth gears                                                                                                                                    | ~          | <b>~</b>   |
|                         | Goodyear Eagle Synchronous drive                                                                                                                                        |            |            |
| SUSPENSION              | Front leaf spring suspension with dual shock absorbers, rear leaf spring suspension                                                                                     | <b>~</b>   | <b>~</b>   |
| CHASSIS                 |                                                                                                                                                                         |            |            |
| WEIGHT                  | Without batteries                                                                                                                                                       | 1,750 lbs  | 1,450 lbs  |
| BODY                    | All-steel unibody construction                                                                                                                                          | ~          | ~          |
| COLOR                   | Security orange or federal yellow (optional colors available)                                                                                                           | <b>=</b> = | ••         |
| LIGHTS                  | LED dual headlights & tail/brake lights                                                                                                                                 | <b>~</b>   | <b>~</b>   |
| BATTERIES COMPARTMENT   |                                                                                                                                                                         |            |            |
| HEIGHT                  |                                                                                                                                                                         | 24"        | 24"        |
| LENGTH                  |                                                                                                                                                                         | 21"        | 21"        |
| WIDTH                   |                                                                                                                                                                         | 43"        | 36"        |
| WEIGHT                  | Minimum                                                                                                                                                                 | 2,200 lbs  | 1,600 lbs  |
|                         | Maximum                                                                                                                                                                 | 2,600 lbs  | 2,000 lbs  |
| OPERATOR CO             | DMPARTMENT                                                                                                                                                              |            |            |
| STEERING                | Automotive steering wheel                                                                                                                                               | ~          | ~          |
|                         | Power steering                                                                                                                                                          |            |            |
| SEATS                   | Two bucket seats on slide adjusters                                                                                                                                     | <b>✓</b>   | <b>✓</b>   |
| INDICATORS              | Multifunction display including speedometer, battery state of charge, hour meter, odometer and fault warnings. Password-protected parameters and monitoring capability. | ~          | ~          |
|                         | Battery status indicator                                                                                                                                                |            |            |
| SAFETY                  | Reverse alarm, deadman seat switch, horn                                                                                                                                | ✓          | <b>✓</b>   |
| ACCESSORIES             | 48V/12V converter for 12-volt accessories                                                                                                                               | ✓          | <b>✓</b>   |
|                         | 80V/12V converter for 12-volt accessories                                                                                                                               |            |            |