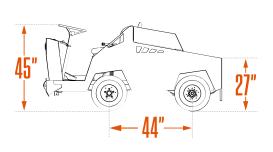

### **SPECIFICATIONS**

| PERFORMANCE             |                                                                                                                                                                         | 48V        | 48V NARROW |
|-------------------------|-------------------------------------------------------------------------------------------------------------------------------------------------------------------------|------------|------------|
| □ LOAD CAPACITY         |                                                                                                                                                                         | 500 lbs    | 500 lbs    |
| □ TOWING CAPACITY       |                                                                                                                                                                         | 20,000 lbs | 20,000 lbs |
| DRAWBAR PULL - NORMAL   |                                                                                                                                                                         | 500 lbs    | 500 lbs    |
| DRAWBAR PULL - ULTIMATE |                                                                                                                                                                         |            |            |
|                         |                                                                                                                                                                         | 2,000 lbs  | 2,000 lbs  |
| SPEED                   |                                                                                                                                                                         | 10 mph     | 8 mph      |
| TURNING RADIUS          |                                                                                                                                                                         | 108"       | 106"       |
| PASSENGERS              |                                                                                                                                                                         | 2          | 1          |
| POWERTRAIN              |                                                                                                                                                                         |            |            |
| MOTOR                   | Fan cooled AC motor                                                                                                                                                     | 15 HP      | 15 HP      |
|                         | DC Shunt Motor                                                                                                                                                          |            |            |
| CONTROLLER              | Electronic AC speed controller                                                                                                                                          | ~          | ~          |
|                         | Electronic speed controller                                                                                                                                             |            |            |
| DRIVE AXLE              | Helical gear differential                                                                                                                                               | <b>✓</b>   | ✓          |
|                         | Differential with automotive ring gear                                                                                                                                  |            |            |
| BRAKES                  | Four-wheel hydraulic brakes, regenerative braking                                                                                                                       | <b>~</b>   | ✓          |
|                         | Four-wheel hydraulic brakes, 11", regenerative braking                                                                                                                  |            |            |
| WHEELS                  | 500x8 solid softy rubber wheels on split rims                                                                                                                           | ~          | ~          |
| TRANSMISSION            | Direct drive with ground-tooth gears                                                                                                                                    | ~          | <b>~</b>   |
|                         | Goodyear Eagle Synchronous drive                                                                                                                                        |            |            |
| SUSPENSION              | Front leaf spring suspension with dual shock absorbers, rear leaf spring suspension                                                                                     | <b>~</b>   | <b>~</b>   |
| CHASSIS                 |                                                                                                                                                                         |            |            |
| WEIGHT                  | Without batteries                                                                                                                                                       | 1,750 lbs  | 1,450 lbs  |
| BODY                    | All-steel unibody construction                                                                                                                                          | ~          | ~          |
| COLOR                   | Security orange or federal yellow (optional colors available)                                                                                                           | <b>=</b> = | ••         |
| LIGHTS                  | LED dual headlights & tail/brake lights                                                                                                                                 | <b>~</b>   | <b>~</b>   |
| BATTERIES COMPARTMENT   |                                                                                                                                                                         |            |            |
| HEIGHT                  |                                                                                                                                                                         | 24"        | 24"        |
| LENGTH                  |                                                                                                                                                                         | 21"        | 21"        |
| WIDTH                   |                                                                                                                                                                         | 43"        | 36"        |
| WEIGHT                  | Minimum                                                                                                                                                                 | 2,200 lbs  | 1,600 lbs  |
|                         | Maximum                                                                                                                                                                 | 2,600 lbs  | 2,000 lbs  |
| OPERATOR CO             | DMPARTMENT                                                                                                                                                              |            |            |
| STEERING                | Automotive steering wheel                                                                                                                                               | ~          | ~          |
|                         | Power steering                                                                                                                                                          |            |            |
| SEATS                   | Two bucket seats on slide adjusters                                                                                                                                     | <b>✓</b>   | <b>✓</b>   |
| INDICATORS              | Multifunction display including speedometer, battery state of charge, hour meter, odometer and fault warnings. Password-protected parameters and monitoring capability. | ~          | ~          |
|                         | Battery status indicator                                                                                                                                                |            |            |
| SAFETY                  | Reverse alarm, deadman seat switch, horn                                                                                                                                | ✓          | <b>✓</b>   |
| ACCESSORIES             | 48V/12V converter for 12-volt accessories                                                                                                                               | ✓          | <b>✓</b>   |
|                         | 80V/12V converter for 12-volt accessories                                                                                                                               |            |            |