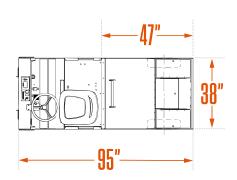

### **SPECIFICATIONS**

| PERFORMANCE             |                                                                                                                                                                         | 48V        | 48V NARROW |
|-------------------------|-------------------------------------------------------------------------------------------------------------------------------------------------------------------------|------------|------------|
| □ LOAD CAPACITY         |                                                                                                                                                                         | 500 lbs    | 500 lbs    |
| □ TOWING CAPACITY       |                                                                                                                                                                         | 20,000 lbs | 20,000 lbs |
| DRAWBAR PULL - NORMAL   |                                                                                                                                                                         | 500 lbs    | 500 lbs    |
| DRAWBAR PULL - ULTIMATE |                                                                                                                                                                         |            |            |
|                         |                                                                                                                                                                         | 2,000 lbs  | 2,000 lbs  |
| SPEED                   |                                                                                                                                                                         | 10 mph     | 8 mph      |
| TURNING RADIUS          |                                                                                                                                                                         | 108"       | 106"       |
| PASSENGERS              |                                                                                                                                                                         | 2          | 1          |
| POWERTRAIN              |                                                                                                                                                                         |            |            |
| MOTOR                   | Fan cooled AC motor                                                                                                                                                     | 15 HP      | 15 HP      |
|                         | DC Shunt Motor                                                                                                                                                          |            |            |
| CONTROLLER              | Electronic AC speed controller                                                                                                                                          | ~          | ~          |
|                         | Electronic speed controller                                                                                                                                             |            |            |
| DRIVE AXLE              | Helical gear differential                                                                                                                                               | <b>✓</b>   | ✓          |
|                         | Differential with automotive ring gear                                                                                                                                  |            |            |
| BRAKES                  | Four-wheel hydraulic brakes, regenerative braking                                                                                                                       | <b>~</b>   | ✓          |
|                         | Four-wheel hydraulic brakes, 11", regenerative braking                                                                                                                  |            |            |
| WHEELS                  | 500x8 solid softy rubber wheels on split rims                                                                                                                           | ~          | ~          |
| TRANSMISSION            | Direct drive with ground-tooth gears                                                                                                                                    | ~          | <b>~</b>   |
|                         | Goodyear Eagle Synchronous drive                                                                                                                                        |            |            |
| SUSPENSION              | Front leaf spring suspension with dual shock absorbers, rear leaf spring suspension                                                                                     | <b>~</b>   | <b>~</b>   |
| CHASSIS                 |                                                                                                                                                                         |            |            |
| WEIGHT                  | Without batteries                                                                                                                                                       | 1,750 lbs  | 1,450 lbs  |
| BODY                    | All-steel unibody construction                                                                                                                                          | ~          | ~          |
| COLOR                   | Security orange or federal yellow (optional colors available)                                                                                                           | <b>=</b> = | ••         |
| LIGHTS                  | LED dual headlights & tail/brake lights                                                                                                                                 | <b>~</b>   | <b>~</b>   |
| BATTERIES COMPARTMENT   |                                                                                                                                                                         |            |            |
| HEIGHT                  |                                                                                                                                                                         | 24"        | 24"        |
| LENGTH                  |                                                                                                                                                                         | 21"        | 21"        |
| WIDTH                   |                                                                                                                                                                         | 43"        | 36"        |
| WEIGHT                  | Minimum                                                                                                                                                                 | 2,200 lbs  | 1,600 lbs  |
|                         | Maximum                                                                                                                                                                 | 2,600 lbs  | 2,000 lbs  |
| OPERATOR CO             | DMPARTMENT                                                                                                                                                              |            |            |
| STEERING                | Automotive steering wheel                                                                                                                                               | ~          | ~          |
|                         | Power steering                                                                                                                                                          |            |            |
| SEATS                   | Two bucket seats on slide adjusters                                                                                                                                     | <b>✓</b>   | <b>✓</b>   |
| INDICATORS              | Multifunction display including speedometer, battery state of charge, hour meter, odometer and fault warnings. Password-protected parameters and monitoring capability. | ~          | ~          |
|                         | Battery status indicator                                                                                                                                                |            |            |
| SAFETY                  | Reverse alarm, deadman seat switch, horn                                                                                                                                | ✓          | <b>✓</b>   |
| ACCESSORIES             | 48V/12V converter for 12-volt accessories                                                                                                                               | ✓          | <b>✓</b>   |
|                         | 80V/12V converter for 12-volt accessories                                                                                                                               |            |            |