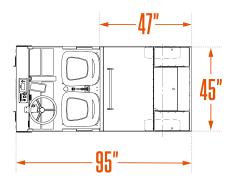

### **SPECIFICATIONS**

| PERFORMANCE             |                                                                                                                                                                         | 48V        | 48V NARROW |
|-------------------------|-------------------------------------------------------------------------------------------------------------------------------------------------------------------------|------------|------------|
| □ LOAD CAPACITY         |                                                                                                                                                                         | 500 lbs    | 500 lbs    |
| □ TOWING CAPACITY       |                                                                                                                                                                         | 20,000 lbs | 20,000 lbs |
| DRAWBAR PULL - NORMAL   |                                                                                                                                                                         | 500 lbs    | 500 lbs    |
| DRAWBAR PULL - ULTIMATE |                                                                                                                                                                         |            |            |
|                         |                                                                                                                                                                         | 2,000 lbs  | 2,000 lbs  |
| SPEED                   |                                                                                                                                                                         | 10 mph     | 8 mph      |
| TURNING RADIUS          |                                                                                                                                                                         | 108"       | 106"       |
| PASSENGERS              |                                                                                                                                                                         | 2          | 1          |
| POWERTRAIN              |                                                                                                                                                                         |            |            |
| MOTOR                   | Fan cooled AC motor                                                                                                                                                     | 15 HP      | 15 HP      |
|                         | DC Shunt Motor                                                                                                                                                          |            |            |
| CONTROLLER              | Electronic AC speed controller                                                                                                                                          | ~          | ~          |
|                         | Electronic speed controller                                                                                                                                             |            |            |
| DRIVE AXLE              | Helical gear differential                                                                                                                                               | <b>✓</b>   | ✓          |
|                         | Differential with automotive ring gear                                                                                                                                  |            |            |
| BRAKES                  | Four-wheel hydraulic brakes, regenerative braking                                                                                                                       | <b>~</b>   | ✓          |
|                         | Four-wheel hydraulic brakes, 11", regenerative braking                                                                                                                  |            |            |
| WHEELS                  | 500x8 solid softy rubber wheels on split rims                                                                                                                           | ~          | ~          |
| TRANSMISSION            | Direct drive with ground-tooth gears                                                                                                                                    | ~          | <b>~</b>   |
|                         | Goodyear Eagle Synchronous drive                                                                                                                                        |            |            |
| SUSPENSION              | Front leaf spring suspension with dual shock absorbers, rear leaf spring suspension                                                                                     | <b>~</b>   | <b>~</b>   |
| CHASSIS                 |                                                                                                                                                                         |            |            |
| WEIGHT                  | Without batteries                                                                                                                                                       | 1,750 lbs  | 1,450 lbs  |
| BODY                    | All-steel unibody construction                                                                                                                                          | ~          | ~          |
| COLOR                   | Security orange or federal yellow (optional colors available)                                                                                                           | <b>=</b> = | ••         |
| LIGHTS                  | LED dual headlights & tail/brake lights                                                                                                                                 | <b>~</b>   | <b>~</b>   |
| BATTERIES COMPARTMENT   |                                                                                                                                                                         |            |            |
| HEIGHT                  |                                                                                                                                                                         | 24"        | 24"        |
| LENGTH                  |                                                                                                                                                                         | 21"        | 21"        |
| WIDTH                   |                                                                                                                                                                         | 43"        | 36"        |
| WEIGHT                  | Minimum                                                                                                                                                                 | 2,200 lbs  | 1,600 lbs  |
|                         | Maximum                                                                                                                                                                 | 2,600 lbs  | 2,000 lbs  |
| OPERATOR CO             | DMPARTMENT                                                                                                                                                              |            |            |
| STEERING                | Automotive steering wheel                                                                                                                                               | ~          | ~          |
|                         | Power steering                                                                                                                                                          |            |            |
| SEATS                   | Two bucket seats on slide adjusters                                                                                                                                     | <b>✓</b>   | <b>✓</b>   |
| INDICATORS              | Multifunction display including speedometer, battery state of charge, hour meter, odometer and fault warnings. Password-protected parameters and monitoring capability. | ~          | ~          |
|                         | Battery status indicator                                                                                                                                                |            |            |
| SAFETY                  | Reverse alarm, deadman seat switch, horn                                                                                                                                | ✓          | <b>✓</b>   |
| ACCESSORIES             | 48V/12V converter for 12-volt accessories                                                                                                                               | ✓          | <b>✓</b>   |
|                         | 80V/12V converter for 12-volt accessories                                                                                                                               |            |            |

## MODEL 48V NARROW

#### **MT-440 NARROW**

The narrow version of the MT-440 has a single seat and is designed for carrying loads in narrower environments. Despite being 7" narrower, it can pull the same load as the standard version.