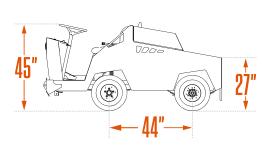

### **SPECIFICATIONS**

| PERFORMANCE             |                                                                                                                                                                         | 48V        | 48V NARROW |
|-------------------------|-------------------------------------------------------------------------------------------------------------------------------------------------------------------------|------------|------------|
| □ LOAD CAPACITY         |                                                                                                                                                                         | 500 lbs    | 500 lbs    |
| □ TOWING CAPACITY       |                                                                                                                                                                         | 20,000 lbs | 20,000 lbs |
| DRAWBAR PULL - NORMAL   |                                                                                                                                                                         | 500 lbs    | 500 lbs    |
| DRAWBAR PULL - ULTIMATE |                                                                                                                                                                         |            |            |
|                         |                                                                                                                                                                         | 2,000 lbs  | 2,000 lbs  |
| SPEED                   |                                                                                                                                                                         | 10 mph     | 8 mph      |
| TURNING RADIUS          |                                                                                                                                                                         | 108"       | 106"       |
| PASSENGERS              |                                                                                                                                                                         | 2          | 1          |
| POWERTRAIN              |                                                                                                                                                                         |            |            |
| MOTOR                   | Fan cooled AC motor                                                                                                                                                     | 15 HP      | 15 HP      |
|                         | DC Shunt Motor                                                                                                                                                          |            |            |
| CONTROLLER              | Electronic AC speed controller                                                                                                                                          | ~          | ~          |
|                         | Electronic speed controller                                                                                                                                             |            |            |
| DRIVE AXLE              | Helical gear differential                                                                                                                                               | <b>✓</b>   | ✓          |
|                         | Differential with automotive ring gear                                                                                                                                  |            |            |
| BRAKES                  | Four-wheel hydraulic brakes, regenerative braking                                                                                                                       | <b>~</b>   | ✓          |
|                         | Four-wheel hydraulic brakes, 11", regenerative braking                                                                                                                  |            |            |
| WHEELS                  | 500x8 solid softy rubber wheels on split rims                                                                                                                           | ~          | ~          |
| TRANSMISSION            | Direct drive with ground-tooth gears                                                                                                                                    | ~          | <b>~</b>   |
|                         | Goodyear Eagle Synchronous drive                                                                                                                                        |            |            |
| SUSPENSION              | Front leaf spring suspension with dual shock absorbers, rear leaf spring suspension                                                                                     | <b>~</b>   | <b>~</b>   |
| CHASSIS                 |                                                                                                                                                                         |            |            |
| WEIGHT                  | Without batteries                                                                                                                                                       | 1,750 lbs  | 1,450 lbs  |
| BODY                    | All-steel unibody construction                                                                                                                                          | ~          | ~          |
| COLOR                   | Security orange or federal yellow (optional colors available)                                                                                                           | <b>=</b> = | ••         |
| LIGHTS                  | LED dual headlights & tail/brake lights                                                                                                                                 | <b>~</b>   | <b>~</b>   |
| BATTERIES COMPARTMENT   |                                                                                                                                                                         |            |            |
| HEIGHT                  |                                                                                                                                                                         | 24"        | 24"        |
| LENGTH                  |                                                                                                                                                                         | 21"        | 21"        |
| WIDTH                   |                                                                                                                                                                         | 43"        | 36"        |
| WEIGHT                  | Minimum                                                                                                                                                                 | 2,200 lbs  | 1,600 lbs  |
|                         | Maximum                                                                                                                                                                 | 2,600 lbs  | 2,000 lbs  |
| OPERATOR CO             | DMPARTMENT                                                                                                                                                              |            |            |
| STEERING                | Automotive steering wheel                                                                                                                                               | ~          | ~          |
|                         | Power steering                                                                                                                                                          |            |            |
| SEATS                   | Two bucket seats on slide adjusters                                                                                                                                     | <b>✓</b>   | <b>✓</b>   |
| INDICATORS              | Multifunction display including speedometer, battery state of charge, hour meter, odometer and fault warnings. Password-protected parameters and monitoring capability. | ~          | ~          |
|                         | Battery status indicator                                                                                                                                                |            |            |
| SAFETY                  | Reverse alarm, deadman seat switch, horn                                                                                                                                | ✓          | <b>✓</b>   |
| ACCESSORIES             | 48V/12V converter for 12-volt accessories                                                                                                                               | ✓          | <b>✓</b>   |
|                         | 80V/12V converter for 12-volt accessories                                                                                                                               |            |            |

MODEL 48V