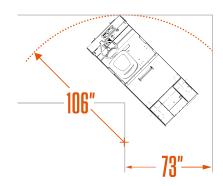

### **SPECIFICATIONS**

| PERFORMANCE             |                                                                                                                                                                         | 48V        | 48V NARROW |
|-------------------------|-------------------------------------------------------------------------------------------------------------------------------------------------------------------------|------------|------------|
| □ LOAD CAPACITY         |                                                                                                                                                                         | 500 lbs    | 500 lbs    |
| □ TOWING CAPACITY       |                                                                                                                                                                         | 20,000 lbs | 20,000 lbs |
| DRAWBAR PULL - NORMAL   |                                                                                                                                                                         | 500 lbs    | 500 lbs    |
| DRAWBAR PULL - ULTIMATE |                                                                                                                                                                         |            |            |
|                         |                                                                                                                                                                         | 2,000 lbs  | 2,000 lbs  |
| SPEED                   |                                                                                                                                                                         | 10 mph     | 8 mph      |
| TURNING RADIUS          |                                                                                                                                                                         | 108"       | 106"       |
| PASSENGERS              |                                                                                                                                                                         | 2          | 1          |
| POWERTRAIN              |                                                                                                                                                                         |            |            |
| MOTOR                   | Fan cooled AC motor                                                                                                                                                     | 15 HP      | 15 HP      |
|                         | DC Shunt Motor                                                                                                                                                          |            |            |
| CONTROLLER              | Electronic AC speed controller                                                                                                                                          | ~          | ~          |
|                         | Electronic speed controller                                                                                                                                             |            |            |
| DRIVE AXLE              | Helical gear differential                                                                                                                                               | <b>✓</b>   | ✓          |
|                         | Differential with automotive ring gear                                                                                                                                  |            |            |
| BRAKES                  | Four-wheel hydraulic brakes, regenerative braking                                                                                                                       | <b>~</b>   | ✓          |
|                         | Four-wheel hydraulic brakes, 11", regenerative braking                                                                                                                  |            |            |
| WHEELS                  | 500x8 solid softy rubber wheels on split rims                                                                                                                           | ~          | ~          |
| TRANSMISSION            | Direct drive with ground-tooth gears                                                                                                                                    | ~          | <b>~</b>   |
|                         | Goodyear Eagle Synchronous drive                                                                                                                                        |            |            |
| SUSPENSION              | Front leaf spring suspension with dual shock absorbers, rear leaf spring suspension                                                                                     | <b>~</b>   | <b>~</b>   |
| CHASSIS                 |                                                                                                                                                                         |            |            |
| WEIGHT                  | Without batteries                                                                                                                                                       | 1,750 lbs  | 1,450 lbs  |
| BODY                    | All-steel unibody construction                                                                                                                                          | ~          | ~          |
| COLOR                   | Security orange or federal yellow (optional colors available)                                                                                                           | <b>=</b> = | ••         |
| LIGHTS                  | LED dual headlights & tail/brake lights                                                                                                                                 | <b>~</b>   | <b>~</b>   |
| BATTERIES COMPARTMENT   |                                                                                                                                                                         |            |            |
| HEIGHT                  |                                                                                                                                                                         | 24"        | 24"        |
| LENGTH                  |                                                                                                                                                                         | 21"        | 21"        |
| WIDTH                   |                                                                                                                                                                         | 43"        | 36"        |
| WEIGHT                  | Minimum                                                                                                                                                                 | 2,200 lbs  | 1,600 lbs  |
|                         | Maximum                                                                                                                                                                 | 2,600 lbs  | 2,000 lbs  |
| OPERATOR CO             | DMPARTMENT                                                                                                                                                              |            |            |
| STEERING                | Automotive steering wheel                                                                                                                                               | ~          | ~          |
|                         | Power steering                                                                                                                                                          |            |            |
| SEATS                   | Two bucket seats on slide adjusters                                                                                                                                     | <b>✓</b>   | <b>✓</b>   |
| INDICATORS              | Multifunction display including speedometer, battery state of charge, hour meter, odometer and fault warnings. Password-protected parameters and monitoring capability. | ~          | ~          |
|                         | Battery status indicator                                                                                                                                                |            |            |
| SAFETY                  | Reverse alarm, deadman seat switch, horn                                                                                                                                | ✓          | <b>✓</b>   |
| ACCESSORIES             | 48V/12V converter for 12-volt accessories                                                                                                                               | ✓          | <b>✓</b>   |
|                         | 80V/12V converter for 12-volt accessories                                                                                                                               |            |            |

## MODEL 48V NARROW