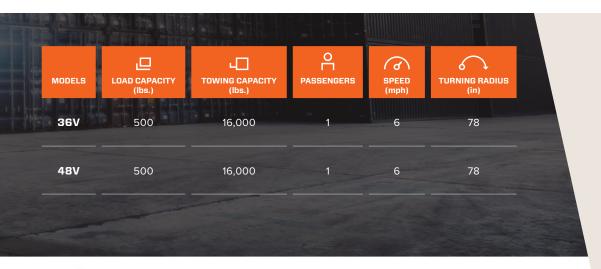

36V | 48V

## **SPECIFICATIONS**

| PERFORMANCE              |                                                                                                                                                                        | 36V                   | 48V                   |
|--------------------------|------------------------------------------------------------------------------------------------------------------------------------------------------------------------|-----------------------|-----------------------|
| □ LOAD CAPACITY          |                                                                                                                                                                        | 500 lbs – 227 kg      | 500 lbs – 227 kg      |
| <b>□</b> TOWING CAPACITY |                                                                                                                                                                        | 16,000 lbs – 7,257 kg | 16,000 lbs – 7,257 kg |
| SPEED                    |                                                                                                                                                                        | 6 mph – 10 km/h       | 6 mph – 10 km/h       |
| TURNING RADIUS           |                                                                                                                                                                        | 78" – 1,981 mm        | 78" – 1,981 mm        |
| PASSEN                   | GERS                                                                                                                                                                   | 1                     | 1                     |
| POWERTRAIN               |                                                                                                                                                                        |                       |                       |
| MOTOR                    | Brushless AC motor                                                                                                                                                     | 10 HP                 | 15 HP                 |
| CONTROLLER               | Electronic AC speed controller                                                                                                                                         | <b>✓</b>              | <b>~</b>              |
| DRIVE AXLE               | Helical gear differential                                                                                                                                              | <b>✓</b>              | <b>✓</b>              |
| BRAKES                   | Rear wheel hydraulic drum brakes, regenerative braking, automatic parking brake                                                                                        | ~                     | ~                     |
| WHEELS                   | Solid Tires                                                                                                                                                            | <b>✓</b>              | <b>~</b>              |
| TRANSMISSION             | Direct drive                                                                                                                                                           | <b>✓</b>              | <b>✓</b>              |
| SUSPENSION               | Leaf springs rear suspension system                                                                                                                                    | ~                     | <b>~</b>              |
| CHASSIS                  |                                                                                                                                                                        |                       |                       |
| BODY                     | All-steel unibody construction, powder coating                                                                                                                         | <b>~</b>              | <b>~</b>              |
| COLOR                    | Security orange or federal yellow                                                                                                                                      | ••                    | ••                    |
| LIGHTS                   | LED dual headlights & tail/brake lights                                                                                                                                | <b>~</b>              | <b>~</b>              |
| OPERATOR COMPARTMENT     |                                                                                                                                                                        |                       |                       |
| STEERING                 | Automotive steering wheel                                                                                                                                              | <b>~</b>              | ~                     |
| SEATS                    | Sit-down / Stand-up seat                                                                                                                                               | ~                     | ~                     |
| INDICATORS               | Multifunction display including speedometer, battery state of charge, hour meter, odometer and fault warnings. Password-protected parameters and monitoring capability | ~                     | ~                     |
| SAFETY                   | Reverse alarm, deadman seat switch, horn, emergency stop<br>button, anti slip griptape, automatic parking brake                                                        | <b>~</b>              | ~                     |
| ACCESSORIES              | DC/DC converter for 12-volt accessories, backlit and sealed buttons                                                                                                    | <b>~</b>              | ~                     |