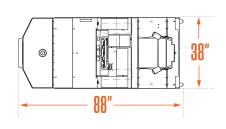

## **SPECIFICATIONS**

| PERFORMANCE              |                                                                                                                                                                        | 36V                   | 48V                   |
|--------------------------|------------------------------------------------------------------------------------------------------------------------------------------------------------------------|-----------------------|-----------------------|
| □ LOAD CAPACITY          |                                                                                                                                                                        | 500 lbs – 227 kg      | 500 lbs – 227 kg      |
| <b>□</b> TOWING CAPACITY |                                                                                                                                                                        | 16,000 lbs – 7,257 kg | 16,000 lbs – 7,257 kg |
| SPEED                    |                                                                                                                                                                        | 6 mph – 10 km/h       | 6 mph – 10 km/h       |
| TURNING RADIUS           |                                                                                                                                                                        | 78" – 1,981 mm        | 78" – 1,981 mm        |
| PASSEN                   | GERS                                                                                                                                                                   | 1                     | 1                     |
| POWERTRAIN               |                                                                                                                                                                        |                       |                       |
| MOTOR                    | Brushless AC motor                                                                                                                                                     | 10 HP                 | 15 HP                 |
| CONTROLLER               | Electronic AC speed controller                                                                                                                                         | <b>✓</b>              | <b>~</b>              |
| DRIVE AXLE               | Helical gear differential                                                                                                                                              | <b>✓</b>              | <b>✓</b>              |
| BRAKES                   | Rear wheel hydraulic drum brakes, regenerative braking, automatic parking brake                                                                                        | ~                     | ~                     |
| WHEELS                   | Solid Tires                                                                                                                                                            | <b>✓</b>              | <b>~</b>              |
| TRANSMISSION             | Direct drive                                                                                                                                                           | <b>✓</b>              | <b>✓</b>              |
| SUSPENSION               | Leaf springs rear suspension system                                                                                                                                    | ~                     | <b>~</b>              |
| CHASSIS                  |                                                                                                                                                                        |                       |                       |
| BODY                     | All-steel unibody construction, powder coating                                                                                                                         | <b>~</b>              | <b>~</b>              |
| COLOR                    | Security orange or federal yellow                                                                                                                                      | ••                    | ••                    |
| LIGHTS                   | LED dual headlights & tail/brake lights                                                                                                                                | <b>~</b>              | <b>~</b>              |
| OPERATOR COMPARTMENT     |                                                                                                                                                                        |                       |                       |
| STEERING                 | Automotive steering wheel                                                                                                                                              | <b>~</b>              | ~                     |
| SEATS                    | Sit-down / Stand-up seat                                                                                                                                               | ~                     | ~                     |
| INDICATORS               | Multifunction display including speedometer, battery state of charge, hour meter, odometer and fault warnings. Password-protected parameters and monitoring capability | ~                     | ~                     |
| SAFETY                   | Reverse alarm, deadman seat switch, horn, emergency stop<br>button, anti slip griptape, automatic parking brake                                                        | <b>~</b>              | ~                     |
| ACCESSORIES              | DC/DC converter for 12-volt accessories, backlit and sealed buttons                                                                                                    | <b>~</b>              | ~                     |