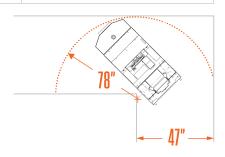

## **SPECIFICATIONS**

| PERFORMANCE              |                                                                                                                                                                        | 36V                   | 48V                   |
|--------------------------|------------------------------------------------------------------------------------------------------------------------------------------------------------------------|-----------------------|-----------------------|
| □ LOAD CAPACITY          |                                                                                                                                                                        | 500 lbs – 227 kg      | 500 lbs – 227 kg      |
| <b>□</b> TOWING CAPACITY |                                                                                                                                                                        | 16,000 lbs – 7,257 kg | 16,000 lbs – 7,257 kg |
| SPEED                    |                                                                                                                                                                        | 6 mph – 10 km/h       | 6 mph – 10 km/h       |
| TURNING RADIUS           |                                                                                                                                                                        | 78" – 1,981 mm        | 78" – 1,981 mm        |
| PASSEN                   | GERS                                                                                                                                                                   | 1                     | 1                     |
| POWERTRAIN               |                                                                                                                                                                        |                       |                       |
| MOTOR                    | Brushless AC motor                                                                                                                                                     | 10 HP                 | 15 HP                 |
| CONTROLLER               | Electronic AC speed controller                                                                                                                                         | <b>✓</b>              | <b>~</b>              |
| DRIVE AXLE               | Helical gear differential                                                                                                                                              | <b>✓</b>              | <b>✓</b>              |
| BRAKES                   | Rear wheel hydraulic drum brakes, regenerative braking, automatic parking brake                                                                                        | ~                     | ~                     |
| WHEELS                   | Solid Tires                                                                                                                                                            | <b>✓</b>              | <b>~</b>              |
| TRANSMISSION             | Direct drive                                                                                                                                                           | <b>✓</b>              | <b>✓</b>              |
| SUSPENSION               | Leaf springs rear suspension system                                                                                                                                    | ~                     | <b>~</b>              |
| CHASSIS                  |                                                                                                                                                                        |                       |                       |
| BODY                     | All-steel unibody construction, powder coating                                                                                                                         | <b>~</b>              | <b>~</b>              |
| COLOR                    | Security orange or federal yellow                                                                                                                                      | ••                    | ••                    |
| LIGHTS                   | LED dual headlights & tail/brake lights                                                                                                                                | <b>~</b>              | <b>~</b>              |
| OPERATOR COMPARTMENT     |                                                                                                                                                                        |                       |                       |
| STEERING                 | Automotive steering wheel                                                                                                                                              | <b>~</b>              | ~                     |
| SEATS                    | Sit-down / Stand-up seat                                                                                                                                               | ~                     | ~                     |
| INDICATORS               | Multifunction display including speedometer, battery state of charge, hour meter, odometer and fault warnings. Password-protected parameters and monitoring capability | ~                     | ~                     |
| SAFETY                   | Reverse alarm, deadman seat switch, horn, emergency stop<br>button, anti slip griptape, automatic parking brake                                                        | <b>~</b>              | ~                     |
| ACCESSORIES              | DC/DC converter for 12-volt accessories, backlit and sealed buttons                                                                                                    | <b>~</b>              | ~                     |