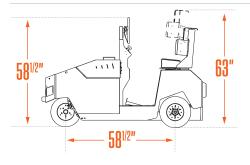

## **SPECIFICATIONS**

| PERFORMANCE              |                                                                                                                                                                        | 36V                   | 48V                   |
|--------------------------|------------------------------------------------------------------------------------------------------------------------------------------------------------------------|-----------------------|-----------------------|
| □ LOAD CAPACITY          |                                                                                                                                                                        | 500 lbs – 227 kg      | 500 lbs – 227 kg      |
| <b>□</b> TOWING CAPACITY |                                                                                                                                                                        | 16,000 lbs – 7,257 kg | 16,000 lbs – 7,257 kg |
| SPEED                    |                                                                                                                                                                        | 6 mph – 10 km/h       | 6 mph – 10 km/h       |
| TURNING RADIUS           |                                                                                                                                                                        | 78" – 1,981 mm        | 78" – 1,981 mm        |
| PASSEN                   | GERS                                                                                                                                                                   | 1                     | 1                     |
| POWERTRAIN               |                                                                                                                                                                        |                       |                       |
| MOTOR                    | Brushless AC motor                                                                                                                                                     | 10 HP                 | 15 HP                 |
| CONTROLLER               | Electronic AC speed controller                                                                                                                                         | <b>✓</b>              | <b>~</b>              |
| DRIVE AXLE               | Helical gear differential                                                                                                                                              | <b>✓</b>              | <b>✓</b>              |
| BRAKES                   | Rear wheel hydraulic drum brakes, regenerative braking, automatic parking brake                                                                                        | ~                     | ~                     |
| WHEELS                   | Solid Tires                                                                                                                                                            | <b>✓</b>              | <b>~</b>              |
| TRANSMISSION             | Direct drive                                                                                                                                                           | <b>✓</b>              | <b>✓</b>              |
| SUSPENSION               | Leaf springs rear suspension system                                                                                                                                    | ~                     | <b>~</b>              |
| CHASSIS                  |                                                                                                                                                                        |                       |                       |
| BODY                     | All-steel unibody construction, powder coating                                                                                                                         | <b>~</b>              | <b>~</b>              |
| COLOR                    | Security orange or federal yellow                                                                                                                                      | ••                    | ••                    |
| LIGHTS                   | LED dual headlights & tail/brake lights                                                                                                                                | <b>~</b>              | <b>~</b>              |
| OPERATOR COMPARTMENT     |                                                                                                                                                                        |                       |                       |
| STEERING                 | Automotive steering wheel                                                                                                                                              | <b>~</b>              | ~                     |
| SEATS                    | Sit-down / Stand-up seat                                                                                                                                               | ~                     | ~                     |
| INDICATORS               | Multifunction display including speedometer, battery state of charge, hour meter, odometer and fault warnings. Password-protected parameters and monitoring capability | ~                     | ~                     |
| SAFETY                   | Reverse alarm, deadman seat switch, horn, emergency stop<br>button, anti slip griptape, automatic parking brake                                                        | <b>~</b>              | ~                     |
| ACCESSORIES              | DC/DC converter for 12-volt accessories, backlit and sealed buttons                                                                                                    | <b>~</b>              | ~                     |