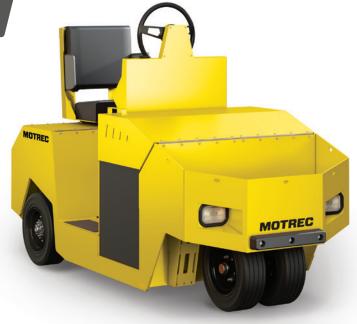

## ULTRA-VERSATILE SIT-DOWN / STAND-UP CROSSOVER TUGGER.

The MT-310 is in a class of its own. Designed from the ground up to offer exceptional versatility, this hard-working tow tractor is jampacked with features operators will appreciate – starting with its ergonomic one-touch sit-down / stand-up seat that reduces fatigue and strain. The easy-access rear hitch means no more constant climbing in and out of the vehicle. A low-maintenance, high-efficiency AC vehicle with a confident 16,000-lb towing capacity and full customization possibilities.

## **FEATURES**

- Ergonomic sit-down / stand-up seat
  - High-efficiency asynchronous AC / Direct Drive motor
  - Robust long-life industrial batteries
- AC controller with sealed connectors paired with multifunction display
  - Versatile, heavy-duty hitches