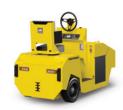

## ULTRA-VERSATILE SIT-DOWN / STAND-UP CROSSOVER TUGGER.

The MT-310 is in a class of its own. Designed from the ground up to offer exceptional versatility, this hard-working tow tractor is jampacked with features operators will appreciate – starting with its ergonomic one-touch sit-down / stand-up seat that reduces fatigue and strain. The easy-access rear hitch means no more constant climbing in and out of the vehicle. A low-maintenance, high-efficiency AC vehicle with a confident 16,000-lb towing capacity and full customization possibilities.

## **FEATURES**

- Ergonomic sit-down / stand-up seat
  - High-efficiency asynchronous AC / Direct Drive motor
  - Robust long-life industrial batteries
- AC controller with sealed connectors paired with multifunction display
  - Versatile, heavy-duty hitches