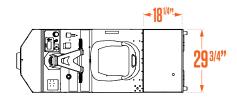

#### PERFORMANCE

TOWING CAPACITY 10.000 lbs.

**₩IDTH** 29¾"

SPEED 8 mph

TURNING RADIUS 71"