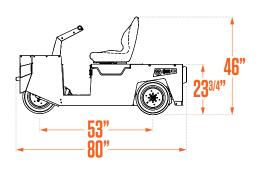

#### PERFORMANCE

TOWING CAPACITY 10.000 lbs.

**₩IDTH** 29¾"

SPEED 8 mph

TURNING RADIUS 71"