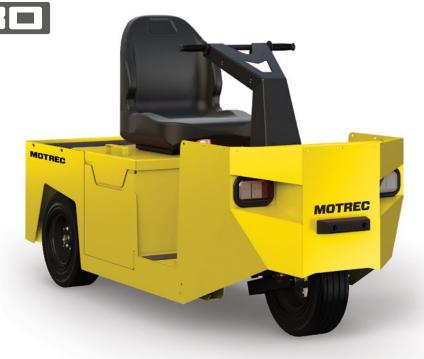

# ROBUST AND NIMBLE, THE **KEY TO LEAN** MANUFACTURING.

This hardworking tow tractor delivers outstanding performance. With its efficient motor and 10,000-lbs. towing capacity, the MT-180 is ideal for moving trailers. It's also narrow enough to fit through most door openings. From its all-steel construction to its all-wheel braking, this tugger is built for years of heavy use in total comfort and safety. All this combined with superior AC technology makes short work of tough requests.

### **FEATURES**

- Maintenance free AC motor
  - AC controller with sealed connectors paired with multifunction display
- Long-lasting, battery-saving LED lights
  - Onboard / portable high frequency PFC battery charger
  - Automatic parking brake