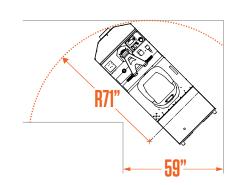

## **SPECIFICATIONS**

| PERFORMANCE          |                                                                                                                                                                         | 36V                   | 48V                   |
|----------------------|-------------------------------------------------------------------------------------------------------------------------------------------------------------------------|-----------------------|-----------------------|
| □ LOAD CAPACITY      |                                                                                                                                                                         | 500 lbs – 227 kg      | 500 lbs – 227 kg      |
| □ TOWING CAPACITY    |                                                                                                                                                                         | 10,000 lbs – 4,536 kg | 10,000 lbs – 4,536 kg |
| SPEED                |                                                                                                                                                                         | 8 mph – 13 km/h       | 8 mph – 13 km/h       |
| TURNING RADIUS       |                                                                                                                                                                         | 71" – 1,803 mm        | 71" – 1,803 mm        |
| PASSENGERS           |                                                                                                                                                                         | 1-2                   | 1-2                   |
| POWERTRAI            | N                                                                                                                                                                       |                       |                       |
| MOTOR                | Brushless AC motor                                                                                                                                                      | 10 HP                 | 15 HP                 |
| CONTROLLER           | Electronic AC speed controller                                                                                                                                          | <b>✓</b>              | <b>~</b>              |
| DRIVE AXLE           | Helical gear differential                                                                                                                                               | <b>✓</b>              | <b>~</b>              |
| BRAKES               | Front drum brake, Regenerative braking, electromagnetic parking brake                                                                                                   | ~                     | <b>~</b>              |
| WHEELS               | 4.8x8 LRC pneumatic tires                                                                                                                                               | <b>✓</b>              | <b>~</b>              |
| TRANSMISSION         | Direct drive                                                                                                                                                            | <b>✓</b>              | <b>✓</b>              |
| SUSPENSION           | Coil spring and shock absorbers on front, leaf spring on rear                                                                                                           | <b>~</b>              | <b>~</b>              |
| CHASSIS              |                                                                                                                                                                         |                       |                       |
| BODY                 | All-steel unibody construction, powder coating                                                                                                                          | ✓                     | <b>~</b>              |
| COLOR                | Security orange or federal yellow (optional colors available)                                                                                                           | ••                    |                       |
| LIGHTS               | Dual LED headlights & tail/brake lights                                                                                                                                 | <b>~</b>              | <b>~</b>              |
| OPERATOR COMPARTMENT |                                                                                                                                                                         |                       |                       |
| STEERING             | Handlebar                                                                                                                                                               | <b>✓</b>              | <b>✓</b>              |
| SEATS                | Bucket seat on slide adjusters                                                                                                                                          | <b>✓</b>              | <b>✓</b>              |
| INDICATORS           | Multifunction display including speedometer, battery state of charge, hour meter, odometer and fault warnings. Password-protected parameters and monitoring capability. | ~                     | ~                     |
| SAFETY               | Reverse Alarm, Deadman Seat Switch, Emergency Stop Button, Horn                                                                                                         | <b>✓</b>              | <b>~</b>              |
| ACCESSORIES          | DC/DC converter for 12-volt accessories, front and rear rubber bumpers                                                                                                  | <b>~</b>              | <b>✓</b>              |

#### PERFORMANCE

TOWING CAPACITY 10.000 lbs.

**₩IDTH** 29¾"

SPEED 8 mph

TURNING RADIUS 71"