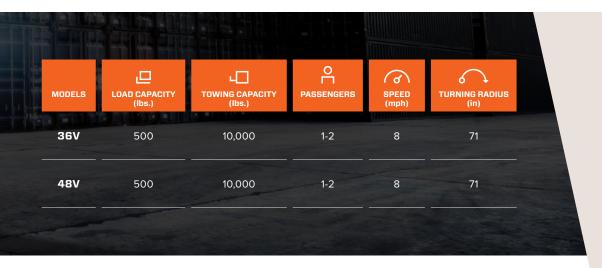

## **SPECIFICATIONS**

| PERFORMANCE          |                                                                                                                                                                         | 36V                   | 48V                   |
|----------------------|-------------------------------------------------------------------------------------------------------------------------------------------------------------------------|-----------------------|-----------------------|
| □ LOAD CAPACITY      |                                                                                                                                                                         | 500 lbs – 227 kg      | 500 lbs – 227 kg      |
| □ TOWING CAPACITY    |                                                                                                                                                                         | 10,000 lbs – 4,536 kg | 10,000 lbs – 4,536 kg |
| SPEED                |                                                                                                                                                                         | 8 mph – 13 km/h       | 8 mph – 13 km/h       |
| TURNING RADIUS       |                                                                                                                                                                         | 71" – 1,803 mm        | 71" – 1,803 mm        |
| PASSENGERS           |                                                                                                                                                                         | 1-2                   | 1-2                   |
| POWERTRAI            | N                                                                                                                                                                       |                       |                       |
| MOTOR                | Brushless AC motor                                                                                                                                                      | 10 HP                 | 15 HP                 |
| CONTROLLER           | Electronic AC speed controller                                                                                                                                          | <b>✓</b>              | <b>~</b>              |
| DRIVE AXLE           | Helical gear differential                                                                                                                                               | <b>✓</b>              | <b>~</b>              |
| BRAKES               | Front drum brake, Regenerative braking, electromagnetic parking brake                                                                                                   | ~                     | <b>~</b>              |
| WHEELS               | 4.8x8 LRC pneumatic tires                                                                                                                                               | <b>✓</b>              | <b>~</b>              |
| TRANSMISSION         | Direct drive                                                                                                                                                            | <b>✓</b>              | <b>✓</b>              |
| SUSPENSION           | Coil spring and shock absorbers on front, leaf spring on rear                                                                                                           | <b>~</b>              | <b>~</b>              |
| CHASSIS              |                                                                                                                                                                         |                       |                       |
| BODY                 | All-steel unibody construction, powder coating                                                                                                                          | ✓                     | <b>~</b>              |
| COLOR                | Security orange or federal yellow (optional colors available)                                                                                                           | ••                    |                       |
| LIGHTS               | Dual LED headlights & tail/brake lights                                                                                                                                 | <b>~</b>              | <b>~</b>              |
| OPERATOR COMPARTMENT |                                                                                                                                                                         |                       |                       |
| STEERING             | Handlebar                                                                                                                                                               | <b>✓</b>              | <b>✓</b>              |
| SEATS                | Bucket seat on slide adjusters                                                                                                                                          | <b>✓</b>              | <b>✓</b>              |
| INDICATORS           | Multifunction display including speedometer, battery state of charge, hour meter, odometer and fault warnings. Password-protected parameters and monitoring capability. | ~                     | ~                     |
| SAFETY               | Reverse Alarm, Deadman Seat Switch, Emergency Stop Button, Horn                                                                                                         | <b>✓</b>              | <b>~</b>              |
| ACCESSORIES          | DC/DC converter for 12-volt accessories, front and rear rubber bumpers                                                                                                  | <b>~</b>              | <b>✓</b>              |