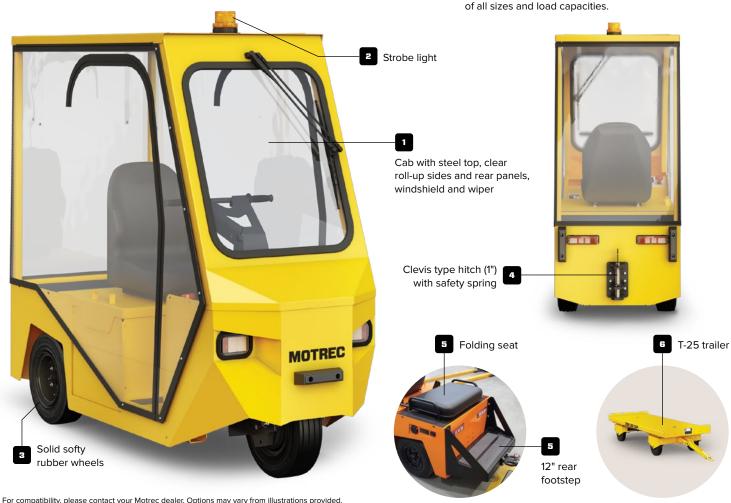

# GET THE MOST FROM YOUR FLEET

36V | 48V

ALL-STEEL CAB, WITH OR WITHOUT DOORS

Keen operators comfortable, safe & productive at all times – indoors or

Keep operators comfortable, safe & productive at all times – indoors or out, fair weather or not. Our cabs come with a long list of standard & optional features.

🔁 LIGHTS

Maximize vehicle visibility & everyone's safety with a blue safety light, strobe light, tail and brake lights and more.

**WHEELS** 

Motrec offers a wide range of wheels to handle your specific use: non-marking solid tire wheel, rubber solid tire wheel, pneumatic on rim, traction tire, and more. further with our wide range of protectors.

HITCHES & QUICK HITCH RELEASE

A must-have for attaching a trailer to boost cargo capacity. A wide range of hitches & hitch accessories to make attaching loads quick, easy & worry free.

**5** FOLDING SEAT AND REAR FOOTSTEP

Our folding seat gives you more versatility. You can quickly go from 1 to 2 passengers, or maximize your rear cargo space by folding the passenger seat.

**TRAILERS** 

Boost your load-handling muscle with trailers of all sizes and load capacities.