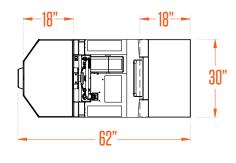

## **FEATURES**

- High-efficiency maintenance-free AC motor
  - AC controller with sealed connectors paired with multifunction display
- Leaf springs rear suspension system,
  dual front wheels to ensure the
  stability
  - Dual 18" length front & back decks for carrying merchandise
    - Ergonomic operator compartment with \$\frac{5}{360}^\circ visibility
    - Inboard/portable
      high-frequency PFC
      battery charger

## **SPECIFICATIONS**

| PERFORMANCE       |                                                                                                                                                                         | 36V                      | 48V                      |
|-------------------|-------------------------------------------------------------------------------------------------------------------------------------------------------------------------|--------------------------|--------------------------|
| □ LOAD CAPACITY   |                                                                                                                                                                         | 500 lbs – 227 kg         | 500 lbs – 227 kg         |
| ☐ TOWING CAPACITY |                                                                                                                                                                         | 6,000 lbs – 2,722 kg     | 6,000 lbs – 2,722 kg     |
| SPEED             |                                                                                                                                                                         | 6 mph – 10 km/h          | 6 mph – 10 km/h          |
| TURNING RADIUS    |                                                                                                                                                                         | 54" – 1,372 mm           | 54" – 1,372 mm           |
| PASSENGERS        |                                                                                                                                                                         | 1                        | 1                        |
| POWERTRAIN        |                                                                                                                                                                         |                          |                          |
| MOTOR             | Brushless AC motor                                                                                                                                                      | 10 HP brushless AC motor | 15 HP brushless AC motor |
| CONTROLLER        | AC Electronic speed controller                                                                                                                                          | ~                        | ~                        |
| DRIVE AXLE        | Helical gear differential                                                                                                                                               | ~                        | ~                        |
| BRAKES            | Self-adjusting H.D. drum brake, Regenerative braking, electromagnetic parking brake                                                                                     | ~                        | ~                        |
| WHEELS            | 4.8x8 LRC pneumatic tires                                                                                                                                               | ~                        | ~                        |
| TRANSMISSION      | Direct drive                                                                                                                                                            | ~                        | ~                        |
| SUSPENSION        | Leaf springs rear suspension system, dual front wheels to ensure the stability                                                                                          | <b>~</b>                 | <b>~</b>                 |
| CHASSIS           |                                                                                                                                                                         |                          |                          |
| BODY              | All-steel unibody construction                                                                                                                                          | ~                        | ~                        |
| COLOR             | Security orange or federal yellow (optional colors available)                                                                                                           | ••                       | ••                       |
| LIGHTS            | Dual LED headlights & tail/brake lights                                                                                                                                 | <b>~</b>                 | <b>~</b>                 |
| OPERATOR (        | COMPARTMENT                                                                                                                                                             |                          |                          |
| STEERING          | Automotive steering wheel                                                                                                                                               | ~                        | ~                        |
| SEATS             | Padded backrest                                                                                                                                                         | ~                        | ~                        |
| INDICATORS        | Multifunction display including speedometer, battery state of charge, hour meter, odometer and fault warnings. Password-protected parameters and monitoring capability. | ~                        | ~                        |
| SAFETY            | Reverse Alarm, Deadman Foot Switch, Emergency Stop Button,<br>Horn, jam-free pedal, anti-fatigue mat, anti-slip griptape,<br>charging interlock switch                  | ~                        | ~                        |
| ACCESSORIES       | 36V Accessories                                                                                                                                                         | ~                        |                          |
|                   | 48V Accessories                                                                                                                                                         |                          | ~                        |