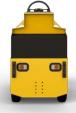

## NIMBLE. NARROW. NOW WITH 6,000 LBS TOWING POWER.

This agile 30" stand-up tow tractor will safely take you and your heavy loads just about anywhere – even through narrow doorways and corridors. It's ideal for industrial, commercial or institutional applications requiring maneuverability and up to 6,000 lbs of stable towing power. It can even double as a stock chaser. Its maintenance-free AC motor will boost productivity with 50% longer runtime. Its automatic parking brake, upgraded suspension, 360° visibility, low step height and anti-fatigue mats will boost comfort and safety. All come standard.

## **FEATURES**

- High-efficiency maintenance-free AC motor
  - AC controller with sealed connectors paired with multifunction display
- Leaf springs rear suspension system,
  dual front wheels to ensure the
  stability
  - Dual 18" length front & back decks for carrying merchandise
    - Ergonomic operator compartment with \$\frac{5}{360}^\circ visibility
    - Inboard/portable
      high-frequency PFC
      battery charger