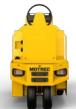

## NIMBLE. NARROW. NOW WITH 6,000 LBS TOWING POWER.

This agile 30" stand-up tow tractor will safely take you and your heavy loads just about anywhere – even through narrow doorways and corridors. It's ideal for industrial, commercial or institutional applications requiring maneuverability and up to 6,000 lbs of stable towing power. It can even double as a stock chaser. Its maintenance-free AC motor will boost productivity with 50% longer runtime. Its automatic parking brake, upgraded suspension, 360° visibility, low step height and anti-fatigue mats will boost comfort and safety. All come standard.

## **FEATURES**

- High-efficiency maintenance-free AC motor
  - AC controller with sealed connectors paired with multifunction display
- Leaf springs rear suspension system,
  dual front wheels to ensure the
  stability
  - Dual 18" length front & back decks for carrying merchandise
    - Ergonomic operator compartment with \$\frac{5}{360}^\circ visibility
    - Inboard/portable
      high-frequency PFC
      battery charger