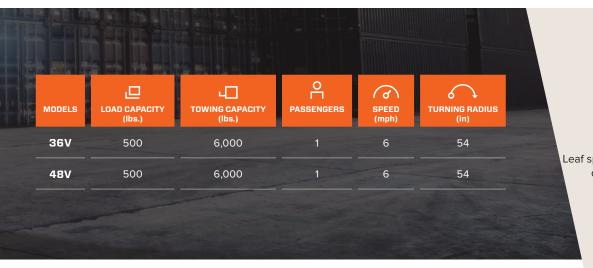

MODELS

36V 48V

## **SPECIFICATIONS**

| PERFORMANCE       |                                                                                                                                                                         | 36V                      | 48V                      |
|-------------------|-------------------------------------------------------------------------------------------------------------------------------------------------------------------------|--------------------------|--------------------------|
| □ LOAD CAPACITY   |                                                                                                                                                                         | 500 lbs – 227 kg         | 500 lbs – 227 kg         |
| ☐ TOWING CAPACITY |                                                                                                                                                                         | 6,000 lbs – 2,722 kg     | 6,000 lbs – 2,722 kg     |
| SPEED             |                                                                                                                                                                         | 6 mph – 10 km/h          | 6 mph – 10 km/h          |
| TURNING RADIUS    |                                                                                                                                                                         | 54" – 1,372 mm           | 54" – 1,372 mm           |
| PASSENGERS        |                                                                                                                                                                         | 1                        | 1                        |
| POWERTRAIN        |                                                                                                                                                                         |                          |                          |
| MOTOR             | Brushless AC motor                                                                                                                                                      | 10 HP brushless AC motor | 15 HP brushless AC motor |
| CONTROLLER        | AC Electronic speed controller                                                                                                                                          | ~                        | ~                        |
| DRIVE AXLE        | Helical gear differential                                                                                                                                               | ~                        | ~                        |
| BRAKES            | Self-adjusting H.D. drum brake, Regenerative braking, electromagnetic parking brake                                                                                     | ~                        | ~                        |
| WHEELS            | 4.8x8 LRC pneumatic tires                                                                                                                                               | ~                        | ~                        |
| TRANSMISSION      | Direct drive                                                                                                                                                            | ~                        | ~                        |
| SUSPENSION        | Leaf springs rear suspension system, dual front wheels to ensure the stability                                                                                          | <b>~</b>                 | <b>~</b>                 |
| CHASSIS           |                                                                                                                                                                         |                          |                          |
| BODY              | All-steel unibody construction                                                                                                                                          | ~                        | ~                        |
| COLOR             | Security orange or federal yellow (optional colors available)                                                                                                           | ••                       | ••                       |
| LIGHTS            | Dual LED headlights & tail/brake lights                                                                                                                                 | <b>~</b>                 | <b>~</b>                 |
| OPERATOR (        | COMPARTMENT                                                                                                                                                             |                          |                          |
| STEERING          | Automotive steering wheel                                                                                                                                               | ~                        | ~                        |
| SEATS             | Padded backrest                                                                                                                                                         | ~                        | ~                        |
| INDICATORS        | Multifunction display including speedometer, battery state of charge, hour meter, odometer and fault warnings. Password-protected parameters and monitoring capability. | ~                        | ~                        |
| SAFETY            | Reverse Alarm, Deadman Foot Switch, Emergency Stop Button,<br>Horn, jam-free pedal, anti-fatigue mat, anti-slip griptape,<br>charging interlock switch                  | ~                        | ~                        |
| ACCESSORIES       | 36V Accessories                                                                                                                                                         | ~                        |                          |
|                   | 48V Accessories                                                                                                                                                         |                          | ~                        |