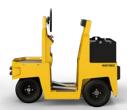

## NIMBLE. NARROW. NOW WITH 6,000 LBS TOWING POWER.

This agile 30" stand-up tow tractor will safely take you and your heavy loads just about anywhere – even through narrow doorways and corridors. It's ideal for industrial, commercial or institutional applications requiring maneuverability and up to 6,000 lbs of stable towing power. It can even double as a stock chaser. Its maintenance-free AC motor will boost productivity with 50% longer runtime. Its automatic parking brake, upgraded suspension, 360° visibility, low step height and anti-fatigue mats will boost comfort and safety. All come standard.

## **FEATURES**

- High-efficiency maintenance-free AC motor
  - AC controller with sealed connectors paired with multifunction display
- Leaf springs rear suspension system,
  dual front wheels to ensure the
  stability
  - Dual 18" length front & back decks for carrying merchandise
    - Ergonomic operator compartment with \$\frac{5}{360}^\circ visibility
    - Inboard/portable
      high-frequency PFC
      battery charger