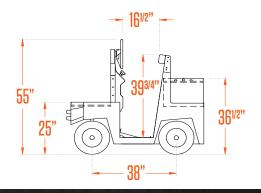

## **SPECIFICATIONS**

| PERFORMANCE       |                                                                                                                                                                         | 36V                      | 48V                      |
|-------------------|-------------------------------------------------------------------------------------------------------------------------------------------------------------------------|--------------------------|--------------------------|
| □ LOAD CAPACITY   |                                                                                                                                                                         | 500 lbs – 227 kg         | 500 lbs – 227 kg         |
| ☐ TOWING CAPACITY |                                                                                                                                                                         | 6,000 lbs – 2,722 kg     | 6,000 lbs – 2,722 kg     |
| SPEED             |                                                                                                                                                                         | 6 mph – 10 km/h          | 6 mph – 10 km/h          |
| TURNING RADIUS    |                                                                                                                                                                         | 54" – 1,372 mm           | 54" – 1,372 mm           |
| PASSENGERS        |                                                                                                                                                                         | 1                        | 1                        |
| POWERTRAIN        |                                                                                                                                                                         |                          |                          |
| MOTOR             | Brushless AC motor                                                                                                                                                      | 10 HP brushless AC motor | 15 HP brushless AC motor |
| CONTROLLER        | AC Electronic speed controller                                                                                                                                          | ~                        | ~                        |
| DRIVE AXLE        | Helical gear differential                                                                                                                                               | ~                        | ~                        |
| BRAKES            | Self-adjusting H.D. drum brake, Regenerative braking, electromagnetic parking brake                                                                                     | ~                        | ~                        |
| WHEELS            | 4.8x8 LRC pneumatic tires                                                                                                                                               | ~                        | ~                        |
| TRANSMISSION      | Direct drive                                                                                                                                                            | ~                        | ~                        |
| SUSPENSION        | Leaf springs rear suspension system, dual front wheels to ensure the stability                                                                                          | <b>~</b>                 | <b>~</b>                 |
| CHASSIS           |                                                                                                                                                                         |                          |                          |
| BODY              | All-steel unibody construction                                                                                                                                          | ~                        | ~                        |
| COLOR             | Security orange or federal yellow (optional colors available)                                                                                                           | ••                       | ••                       |
| LIGHTS            | Dual LED headlights & tail/brake lights                                                                                                                                 | <b>~</b>                 | <b>~</b>                 |
| OPERATOR (        | COMPARTMENT                                                                                                                                                             |                          |                          |
| STEERING          | Automotive steering wheel                                                                                                                                               | ~                        | ~                        |
| SEATS             | Padded backrest                                                                                                                                                         | ~                        | ~                        |
| INDICATORS        | Multifunction display including speedometer, battery state of charge, hour meter, odometer and fault warnings. Password-protected parameters and monitoring capability. | ~                        | ~                        |
| SAFETY            | Reverse Alarm, Deadman Foot Switch, Emergency Stop Button,<br>Horn, jam-free pedal, anti-fatigue mat, anti-slip griptape,<br>charging interlock switch                  | ~                        | ~                        |
| ACCESSORIES       | 36V Accessories                                                                                                                                                         | ~                        |                          |
|                   | 48V Accessories                                                                                                                                                         |                          | ~                        |