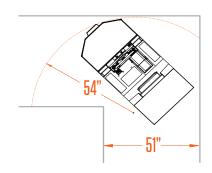

## **SPECIFICATIONS**

| PERFORMANCE       |                                                                                                                                                                         | 36V                      | 48V                      |
|-------------------|-------------------------------------------------------------------------------------------------------------------------------------------------------------------------|--------------------------|--------------------------|
| □ LOAD CAPACITY   |                                                                                                                                                                         | 500 lbs – 227 kg         | 500 lbs – 227 kg         |
| ☐ TOWING CAPACITY |                                                                                                                                                                         | 6,000 lbs – 2,722 kg     | 6,000 lbs – 2,722 kg     |
| SPEED             |                                                                                                                                                                         | 6 mph – 10 km/h          | 6 mph – 10 km/h          |
| TURNING RADIUS    |                                                                                                                                                                         | 54" – 1,372 mm           | 54" – 1,372 mm           |
| PASSENGERS        |                                                                                                                                                                         | 1                        | 1                        |
| POWERTRAIN        |                                                                                                                                                                         |                          |                          |
| MOTOR             | Brushless AC motor                                                                                                                                                      | 10 HP brushless AC motor | 15 HP brushless AC motor |
| CONTROLLER        | AC Electronic speed controller                                                                                                                                          | ~                        | ~                        |
| DRIVE AXLE        | Helical gear differential                                                                                                                                               | ~                        | ~                        |
| BRAKES            | Self-adjusting H.D. drum brake, Regenerative braking, electromagnetic parking brake                                                                                     | ~                        | ~                        |
| WHEELS            | 4.8x8 LRC pneumatic tires                                                                                                                                               | ~                        | ~                        |
| TRANSMISSION      | Direct drive                                                                                                                                                            | ~                        | ~                        |
| SUSPENSION        | Leaf springs rear suspension system, dual front wheels to ensure the stability                                                                                          | <b>~</b>                 | <b>~</b>                 |
| CHASSIS           |                                                                                                                                                                         |                          |                          |
| BODY              | All-steel unibody construction                                                                                                                                          | ~                        | ~                        |
| COLOR             | Security orange or federal yellow (optional colors available)                                                                                                           | ••                       | ••                       |
| LIGHTS            | Dual LED headlights & tail/brake lights                                                                                                                                 | <b>~</b>                 | <b>~</b>                 |
| OPERATOR (        | COMPARTMENT                                                                                                                                                             |                          |                          |
| STEERING          | Automotive steering wheel                                                                                                                                               | ~                        | ~                        |
| SEATS             | Padded backrest                                                                                                                                                         | ~                        | ~                        |
| INDICATORS        | Multifunction display including speedometer, battery state of charge, hour meter, odometer and fault warnings. Password-protected parameters and monitoring capability. | ~                        | ~                        |
| SAFETY            | Reverse Alarm, Deadman Foot Switch, Emergency Stop Button,<br>Horn, jam-free pedal, anti-fatigue mat, anti-slip griptape,<br>charging interlock switch                  | ~                        | ~                        |
| ACCESSORIES       | 36V Accessories                                                                                                                                                         | ~                        |                          |
|                   | 48V Accessories                                                                                                                                                         |                          | ~                        |