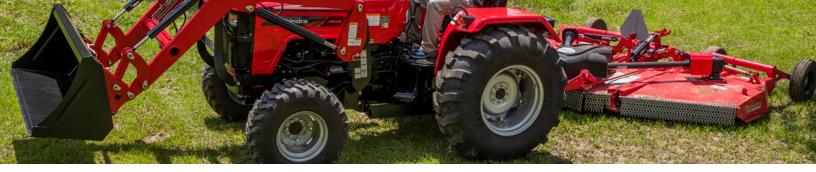

# 4500 SERIES

Mahindra 4500 series utility tractors are rugged and hardworking designed for light and medium-duty applications. Available in 2WD or 4WD, these practical, no-nonsense machines are designed to provide you with everything you need to get the job done. Available from 41 to 48 engine horsepower, and compatible with an extensive number of high-quality implements and attachments, you can easily configure this tractor to your liking so you can make the most of your workday.

#### **LIFT CAPACITY**

- With best-in-class loader and 3-point lift capacities, the 4500 series tractors give you the power you need to work faster and more efficiently.

Quick attach skid steer style loader couplers are standard on all 4500 series loaders for ultra-fast front implement attachment.

Sliding mesh transmission with 8 forward and 2 reverse gears

Changeable category I & II 3-point hitch with telescopic stabilizers