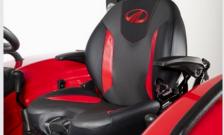

#### COMFORT

- Mahindra's mComfort seat, as well as the operator station is designed for maximum ergonomic convenience, ensuring reduced operator strain during the long workdays.

### **KEY ADVANTAGES**

A one-piece steel hood provides easy access for maintenance work.

mComfort Mechanical Suspension Seat designed for maximum comfort and convenience, these mComfort seats come equipped with retractable seat belt, arm rests, and rainwater drain as standard.