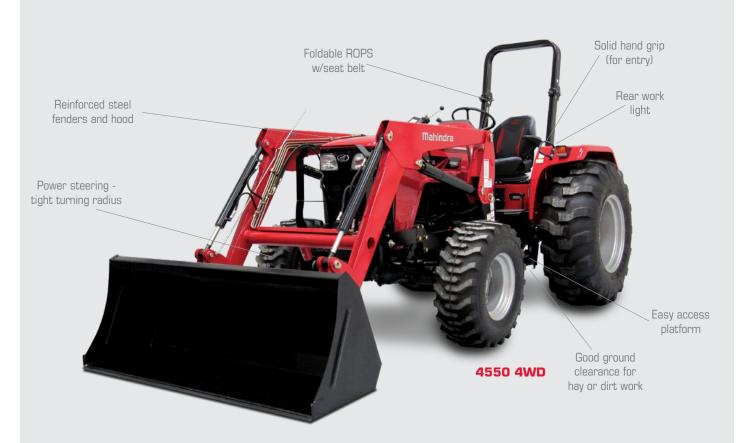

### **KEY ADVANTAGES**

A one-piece steel hood provides easy access for maintenance work.

mComfort Mechanical Suspension Seat designed for maximum comfort and convenience, these mComfort seats come equipped with retractable seat belt, arm rests, and rainwater drain as standard.

Quick attach skid steer style loader couplers are standard on all 4500 series loaders for ultra-fast front implement attachment.

Sliding mesh transmission with 8 forward and 2 reverse gears

Changeable category I & II 3-point hitch with telescopic stabilizers

Optional rear worklight for low light conditions

| TRACTOR                                   | 4540 2WD      | 4540 4WD      | 4550 4WD      |
|-------------------------------------------|---------------|---------------|---------------|
| LOADER                                    | 4550-2L       | 4550-4L       | 4550-4L       |
| Maximum Lift Height                       |               | 116.6         | 1             |
| Clearance with Attachment Dumped          | 90.6"         | 88.4"         | 88.4"         |
| Reach at Maximum Height                   | 21.3"         | 27.7"         | 27.7"         |
| Maximum Dump Angle                        | 34°           | 36°           | 36°           |
| Attachment Rollback Angle                 | 41°           | 39°           | 39°           |
| Digging Depth Below Grade                 | 3.8           | 3.7"          | 3.7"          |
| Lift Capacity to Full Height @ Pivot Pins | 2866          |               |               |
| Breakout Force @ Pivot Pins               | 4978          |               |               |
| Rated Flow (Tractor System)               | 8.29 gpm      |               |               |
| Attachment Width                          | 60"           | 72"           | 72"           |
| Attachment Rated Capacity                 | 12.36 cu. ft. | 13.42 cu. ft. | 13.42 cu. ft. |
| Cycle Times @ rpm                         | 2500          |               |               |
| Raise Boom (seconds)                      | 6.2           |               |               |
| Lower Boom (seconds)                      | 4             |               |               |
| Dump Attachment (seconds)                 | 2.7           |               |               |
| Retract Attachment (seconds)              | 2.7           |               |               |
| Transport Weight (lbs.)                   | 1406          | 1554          | 1554          |
| BACKHOE MODEL                             | N/A           | 4550B         | 4550B         |
| TRANSPORT                                 |               |               |               |
| Transport Height                          | N/A           | 89"           | 89"           |
| Transport Overhang                        | N/A           | 51"           | 51"           |
| OPERATIONAL                               |               |               |               |
| Maximum Digging Depth                     | N/A           | 101"          | 101"          |
| Digging Depth (2 Ft.) Flat Bottom         | N/A           | 100.6"        | 100.6"        |
| Overall Operating Height - Fully Raised   | N/A           | 120.8"        | 120.8"        |
| Loading Height (bucket @ 60°)             | N/A           | 89"           | 89"           |
| Loading Reach (bucket @ 60°)              | N/A           | 62.9          | 62.9          |
| Reach From Swing Post                     | N/A           | 135"          | 135"          |
| Bucket Rotation                           | N/A           | 155°          | 155°          |
| Swing Arc                                 | N/A           | 180°          | 180°          |
| Stabilizer Spread Operating Position      | N/A           | 89"           | 89"           |
| Stabilizer Down Below Grade               | N/A           | 3.6"          | 3.6"          |
| System Relief Valve Setting               | N/A           | 2350          | 2350          |
| Digging Force - Bucket (lbs.)             | N/A           | 3670          | 3670          |
| Digging Force - Dipper (lbs.)             | N/A           | 2310          | 2310          |
| Transport Weight (lbs.)                   | N/A           | 1389          | 1389          |