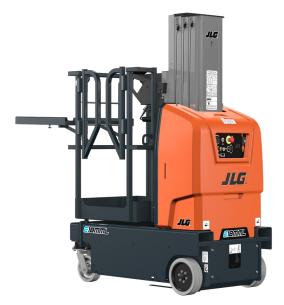

# E18MML VEABLE VERTICAL LIFT

### **KEY SPECS**

**Platform Height** 18-ft / 5.5-m

**Platform Capacity** (Standard Platform) 450-lb / 204-kg

**KEY FEATURES** 

- Designed with the operator in mind, featuring familiar controls, Point & Go steer, ergonomic joystick and ease of entry/exit from platform.
- Lightweight and compact footprint is ideal for sensitive flooring and accessing tight spaces with high transportability.

**Stowed Drive Speed** 

**Turning Radius** 

2.5 mph / 4 km/h

7ero

- Increase productivity with longer running batteries and optional extensions, trays and platforms.
- Quick access to key, known scissor components and durable mast protection offers efficient serviceability while the multi-display indicator provides real-time fault code and maintenance information to maximize uptime.