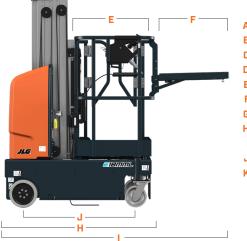

### DIMENSIONS

All dimensions are approximate

| _  |                                 |                  |
|----|---------------------------------|------------------|
| Α. | Platform Entry Height           | 18.5-in / 47-cm  |
| В. | Platform Rail Height            | 43.8-in / 1.11-m |
| C. | Machine Height                  | 78-in / 1.98-m   |
| D. | Platform Width                  | 28-in / 71-cm    |
| Е. | Platform Length                 | 29.5-in / 75-cm  |
| Ε. | Platform Tray                   | 25-in / 63-cm    |
| G. | Machine Width                   | 30-in / 76-cm    |
| н. | Machine Length - Retracted Tray | 57.6-in / 1.46-m |
| П. | Machine Length - Extended Tray  | 81-in / 2.06-m   |
| J. | Wheelbase                       | 41.4-in / 1.05-m |
| Κ. | Ground Clearance                | 2.5-in / 6.35-cm |
|    |                                 |                  |