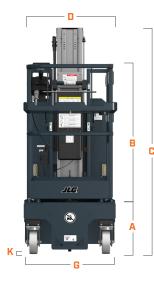

### DIMENSIONS

All dimensions are approximate

| _  |                                 |                  |
|----|---------------------------------|------------------|
| Α. | Platform Entry Height           | 18.5-in / 47-cm  |
| В. | Platform Rail Height            | 43.8-in / 1.11-m |
| C. | Machine Height                  | 78-in / 1.98-m   |
| D. | Platform Width                  | 28-in / 71-cm    |
| Е. | Platform Length                 | 29.5-in / 75-cm  |
| Ε. | Platform Tray                   | 25-in / 63-cm    |
| G. | Machine Width                   | 30-in / 76-cm    |
| н. | Machine Length - Retracted Tray | 57.6-in / 1.46-m |
| П. | Machine Length - Extended Tray  | 81-in / 2.06-m   |
| J. | Wheelbase                       | 41.4-in / 1.05-m |
| Κ. | Ground Clearance                | 2.5-in / 6.35-cm |
|    |                                 |                  |