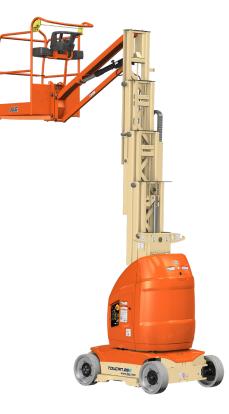

#### **KEY SPECS**

**Platform Height** 26-ft 6-in / 8.10-m

**Horizontal Outreach** 8-ft 8-in / 2.64-m

#### Up and Over Reach 21-ft 4-in / 6.51-m **Platform Capacity**

500-lb / 227-kg

#### **KEY FEATURES**

- Reach up and over obstacles in tight spaces with a vertical telescopic mast with a jib.
- Equipped for indoor jobs with standard non-marking tires and efficient electric power, and for outdoor work with 25% gradeability.
- Unmatched positioning capabilities with a 345 degree rotating mast.
- Optimum battery life and more duty cycles with AC direct electric drive.

#### Performance

| Platform Height                                                                                                                                                                                    | 26-ft 6-in / 8.10-m        |  |
|----------------------------------------------------------------------------------------------------------------------------------------------------------------------------------------------------|----------------------------|--|
| Horizontal Outreach                                                                                                                                                                                | 8-ft 8-in / 2.64-m         |  |
| Up and Over Height                                                                                                                                                                                 | 21-ft 4-in / 6.51-m        |  |
| Swing                                                                                                                                                                                              | 345 Degrees Non-continuous |  |
| Platform Capacity                                                                                                                                                                                  | 500-lb / 227-kg            |  |
| Platform Size                                                                                                                                                                                      | 28 x 36-in / 70 x 90-cm    |  |
| Weight*                                                                                                                                                                                            | 6,900-lb / 3,130-kg        |  |
| Ground Bearing Pressure                                                                                                                                                                            | 319 psi / 22.4 kg/cm²      |  |
| Ground Clearance                                                                                                                                                                                   | 3.9-in / 10-cm             |  |
| Drive Speed (Stowed)                                                                                                                                                                               | 3.4 mph / 5.5 km/h         |  |
| Drive Speed (Elevated)                                                                                                                                                                             | 0.4725 mph¹ / 0.7641 km/h  |  |
| Gradeability                                                                                                                                                                                       | 25%                        |  |
| Turning Radius (Inside)                                                                                                                                                                            | 1-ft 8-in / 0.55-m         |  |
| Turning Radius (Outside)                                                                                                                                                                           | 6-ft 5-in / 1.99-m         |  |
| *Certain options or country standards increase weight<br>1. 47 mph up to 23-ft 7.5-in platform height (with jib fully raised) / .25 mph above 23-ft 7.5-in platform height (with jib fully raised) |                            |  |
| Power Source                                                                                                                                                                                       |                            |  |
|                                                                                                                                                                                                    |                            |  |
| Batteries                                                                                                                                                                                          | 24V DC, 260 amp-hr AGM     |  |