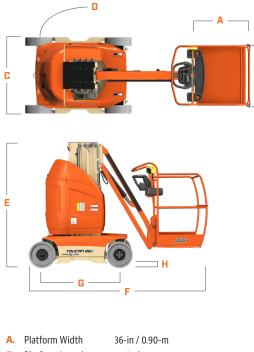

## DIMENSIONS

All dimensions are approximate

| в. | Platform Length  | 28-in / 0.70-m                |
|----|------------------|-------------------------------|
| C. | Machine Width    | 3-ft 3-in / 0.99-m            |
| ۵. | Tailswing        | 4.7-in / 12-cm                |
| Ε. | Machine Height   | 6-ft 5-in / 1.99-m            |
| Ε. | Machine Length   | 9-ft 3-in / 2.82-m (Drop Bar) |
| G. | Wheelbase        | 3-ft 9-in / 1.20-m            |
| н. | Ground Clearance | 3.9-in / 10-cm                |
|    |                  |                               |