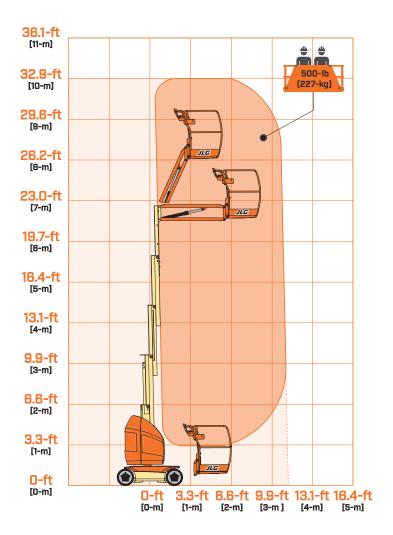

#### **KEY SPECS**

**Platform Height** 26-ft 6-in / 8.10-m

**Horizontal Outreach** 8-ft 8-in / 2.64-m

#### Up and Over Reach 21-ft 4-in / 6.51-m **Platform Capacity**

500-lb / 227-kg

# REACH DIAGRAM

JLG INDUSTRIES, INC. Toll-free US 877-JLG-LIFT JLG.com

An Oshkosh Corporation Company