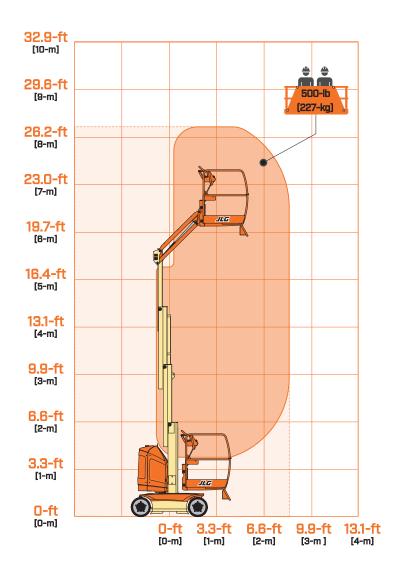

## KEY SPECS

Platform Height 20-ft 3-in / 6.2-m

Horizontal Outreach 6-ft 5-in / 1.97-m Up and Over Reach 16-ft 7-in / 5.08-m

Platform Capacity 500-lb / 227-kg

### Performance

Platform Height 20-ft 3-in / 6.20-m Horizontal Outreach 6-ft 5-in / 1.97-m Up and Over Height 16-ft 7-in / 5.05-m

Swing 345 Degrees Non-continuous Platform Capacity 500-lb / 227-kg

Platform Size 32 x 36-in / 85 x 92-cm