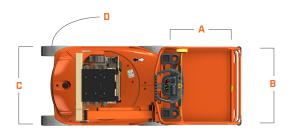

## REACH DIAGRAM

All dimensions are approximate

A. Platform Width 36-in / 0.90-m
 B. Platform Length 32-in / 0.81-m
 C. Machine Width 3-ft 3-in / 0.99-m
 D. Tailswing 6.7-in / 17-cm
 E. Machine Height 6-ft 5-in / 1.99-m

F. Machine Length 6-ft 9-in / 2.10-m (Drop Bar)

G. Wheelbase 3-ft 9-in / 1.20-mH. Ground Clearance 3.9-in / 10-cm

(844) 432-4724