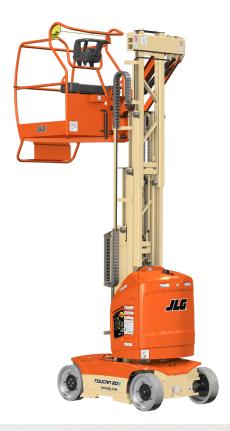

## KEY SPECS

Platform Height 20-ft 3-in / 6.2-m

Horizontal Outreach 6-ft 5-in / 1.97-m Up and Over Reach 16-ft 7-in / 5.08-m

Platform Capacity 500-lb / 227-kg

# KEY FEATURES

- Reach up and over obstacles in tight spaces with a vertical telescopic mast with a jib.
- Equipped for indoor jobs with standard non-marking tires and efficient electric power, and for outdoor work with 25% gradeability.
- Unmatched positioning capabilities with a 345 degree rotating mast.
- Optimum battery life and more duty cycles with AC direct electric drive.

### Performance

Platform Height 20-ft 3-in / 6.20-m Horizontal Outreach 6-ft 5-in / 1.97-m Up and Over Height 16-ft 7-in / 5.05-m

Swing 345 Degrees Non-continuous Platform Capacity 500-lb / 227-kg

Platform Size 32 x 36-in / 85 x 92-cm