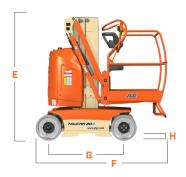

## REACH DIAGRAM

All dimensions are approximate

A. Platform Width 36-in / 0.90-m
 B. Platform Length 32-in / 0.81-m
 C. Machine Width 3-ft 3-in / 0.99-m
 D. Tailswing 6.7-in / 17-cm
 E. Machine Height 6-ft 5-in / 1.99-m

F. Machine Length 6-ft 9-in / 2.10-m (Drop Bar)

G. Wheelbase 3-ft 9-in / 1.20-mH. Ground Clearance 3.9-in / 10-cm

(844) 432-4724