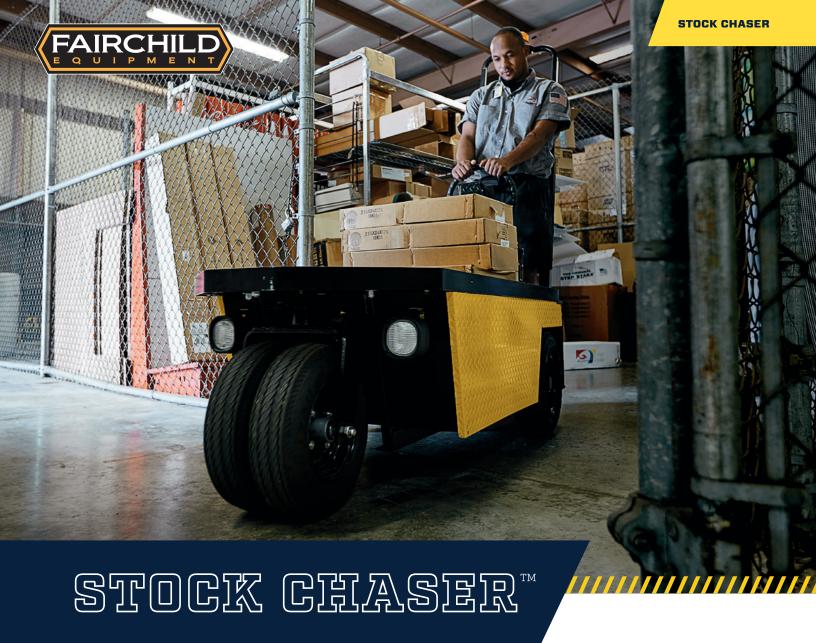

## EFFICIENTLY MANEUVER THROUGH YOUR WAREHOUSE.

Navigate narrow aisles and tight corners to retrieve and move cargo with the Stock Chaser. Maximize operational efficiency with the 9.6 sq ft cargo deck, 1,000-lb payload capacity, and 4 or 6-step ladder option for all your facility's needs.

9.6 SQ FT

CARGO DECK CAPACITY

4 OR 6

STEP LADDER OPTIONS

**DIAMOND-PLATED** 

STEEL