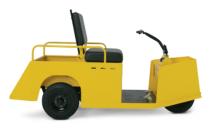

#### **BODY & CHASSIS**

TIRES (FRONT & REAR)

| BODY & CHASSIS FRAME                   | Welded Steel with DuraShield™ Powder Coat                             |
|----------------------------------------|-----------------------------------------------------------------------|
|                                        |                                                                       |
| STANDARD COLOR                         | Safety Yellow                                                         |
| DIMENSIONS                             |                                                                       |
| OVERALL LENGTH                         | 85.0 in (216 cm)                                                      |
| OVERALL WIDTH                          | 30.0 in (76 cm)                                                       |
| OVERALL HEIGHT                         | 39.0 in (99 cm)                                                       |
| WHEEL BASE                             | 48.0 in (122 cm)                                                      |
| WHEEL TRACK                            | N/A Front / 25.5 in (65 cm) Rear                                      |
| GROUND CLEARANCE                       | 4.0 in (10 cm)                                                        |
| CARGO DECK DIMENSIONS                  | 23 in x 29 in (58 cm X 73 cm)                                         |
| CARGO DECK CAPACITY                    | 300 lb (136 kg)                                                       |
| CARGO DECK MATERIAL                    | Plywood                                                               |
| POWER                                  |                                                                       |
| POWER SOURCE                           | 24V DC Series Wound                                                   |
| HORSEPOWER (KW)                        | 8.25 hp (6.15 kW) @ 1570 rpm                                          |
| ELECTRICAL SYSTEM                      | 24V DC                                                                |
| BATTERY (QTY/TYPE)                     | Four, 6V Deep Cycle                                                   |
| BATTERY CHARGER                        | 24V DC, 100-240V AC On-Board, UL & CE                                 |
| KEY OR PEDAL START                     | Pedal                                                                 |
| SPEED CONTROLLER                       | Solid State 250 Amp Rated                                             |
| DRIVE TRAIN                            | Motor Shaft Direct Drive                                              |
| TRANSAXLE                              | Differential w/ Helical Gears                                         |
| GEAR SELECTION                         | Forward-Neutral-Reverse                                               |
| REAR AXLE RATIO                        | 14.78:1                                                               |
| PERFORMANCE                            |                                                                       |
| SEATING CAPACITY                       | 2-Person                                                              |
| WEIGHT W/O BATTERIES                   | 440 lb (200 kg)                                                       |
| CURB WEIGHT                            | 690 lb (313 kg)                                                       |
| VEHICLE LOAD CAPACITY                  | 550 lb (250 kg)                                                       |
| BED LOAD CAPACITY                      | 300 lb (136 kg)                                                       |
| OUTSIDE CLEARANCE CIRCLE               | 10.8 ft (3.3 m)                                                       |
| SPEED                                  | 10 mph ± 0.5 mph (14 kph ± 0.8 kph)                                   |
| STEERING & SUSPENSION                  | I                                                                     |
| STEERING                               | Direct Handlebar to Front Fork                                        |
| SUSPENSION                             | Torque Block (Front) /<br>Coil Springs & Single Shock Absorber (Rear) |
| SERVICE BRAKE                          | Rear Wheel Mechanical Drum                                            |
| PARKING BRAKE                          | Single-Point Latch                                                    |
| ······································ |                                                                       |

4.80 x 8 (Load Range B)