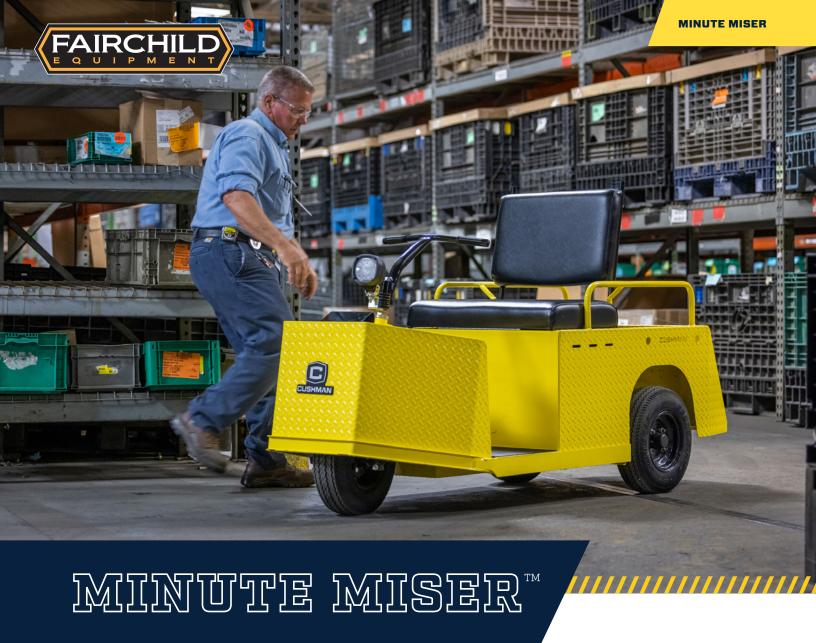

# SWIFTLY MOVE AROUND ANY FACILITY.

Don't waste a minute of the workday with the energy-efficient 24V electric drivetrain Minute Miser. Equipped with simple handlebar steering, a 300-lb cargo deck that transforms into a rear seat, and a 550-lb total load capacity, the Minute Miser helps you to generate more productive operations.

#### 550 LB

TOTAL LOAD CAPACITY

### **HANDLEBAR**

STEERING

#### **DIAMOND-PLATED**

STEEL

#### **CONVERTIBLE**

REAR SEAT