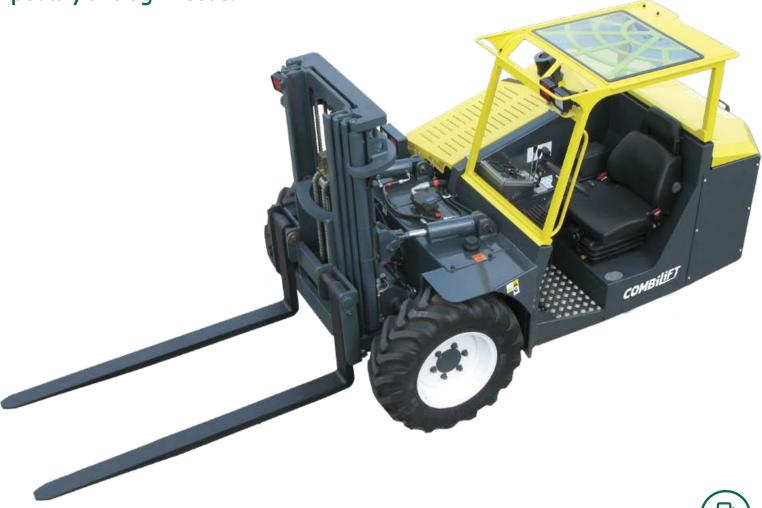

## **COMBi-RT**

The Combi-RT forklift is designed for use on rough terrain, catering to your poultry and agri needs.

| REF. | DESCRIPTION        |      |
|------|--------------------|------|
| 1    | Max. Lift Height   | 124" |
|      | Height Mast Closed | 71"  |
| 3    | Max. (Mast raised) | 163" |
| 4    | Overall Length     | 183" |
| 5    | Ground Clearance   | 12"  |

| REF. | DESCRIPTION                 |         |
|------|-----------------------------|---------|
| 6    | Width                       | 71"/79" |
| 7    | Outside Spread of Fork Arms | 39"     |
| 8    | Truck Height                | 74"     |
| 9    | Turning Radius              | 92"     |

| DECEDIDATION                 | 20 TD Dt           |
|------------------------------|--------------------|
| DESCRIPTION                  | 2.9 TD Deutz       |
| Capacity                     | 3500 lbs @ 48"     |
| Unladen Weight               | 10,250 lbs         |
| Ground Speed                 | 11 mph             |
| Gradeability                 | 40%                |
| Deutz 2.9 Diseal Engine      | 74 HP              |
| Overall Width                | 78¾"               |
| Electrics                    | 12 volt            |
| Triplex Mast Lift Height     | 124"               |
| Pivot Fork Section           | 2" x 4" x 72"      |
| Fork Rotation                | 30° each way       |
| Pneumatic Tractor Grip Tires | ø 36" width 111∕₂" |
| Fuel Tank Capacity           | 22 Gallons         |
| Hydraulic Tank Capacity      | 20 Gallons         |

## Features Include:

- 3 wheel maneuverability
- Hydrostatic all wheel drive
- Large tractor grip tyres
- Deep suspension seat
- Back up alarm
- 150 mm / 6" mast side shift
- Pivot Forks