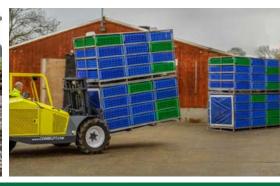

## **COMBi-RT**

The Combi-RT forklift is designed for use on rough terrain, catering to your poultry and agri needs.

| REF. | DESCRIPTION        |      |
|------|--------------------|------|
| 1    | Max. Lift Height   | 124" |
|      | Height Mast Closed | 71"  |
| 3    | Max. (Mast raised) | 163" |
| 4    | Overall Length     | 183" |
| 5    | Ground Clearance   | 12"  |