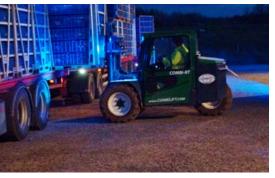

## **COMBi-RT**

The Combi-RT forklift is designed for use on rough terrain, catering to your poultry and agri needs.

| REF. | DESCRIPTION        |      |
|------|--------------------|------|
| 1    | Max. Lift Height   | 124" |
|      | Height Mast Closed | 71"  |
| 3    | Max. (Mast raised) | 163" |
| 4    | Overall Length     | 183" |
| 5    | Ground Clearance   | 12"  |