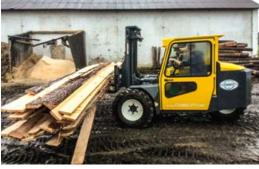

## **COMBi-RT**

The Combi-RT forklift is designed for use on rough terrain, catering to your poultry and agri needs.

| REF. | DESCRIPTION        |      |
|------|--------------------|------|
| 1    | Max. Lift Height   | 124" |
|      | Height Mast Closed | 71"  |
| 3    | Max. (Mast raised) | 163" |
| 4    | Overall Length     | 183" |
| 5    | Ground Clearance   | 12"  |