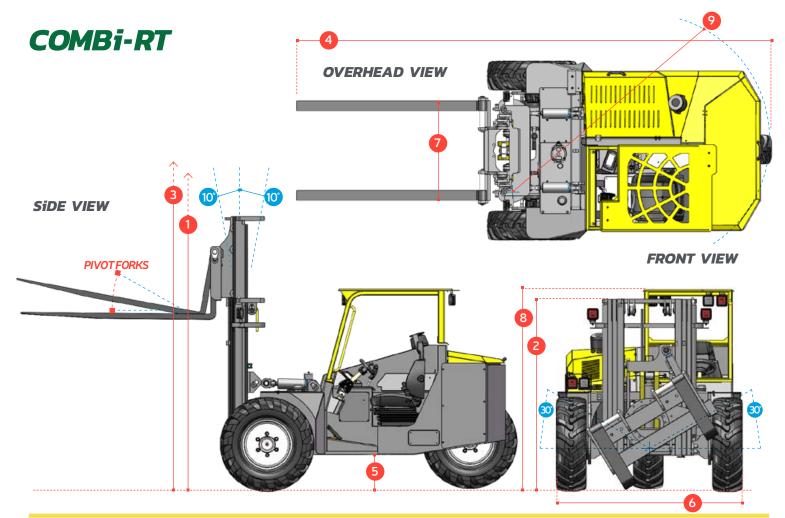

## **COMBi-RT**

The Combi-RT forklift is designed for use on rough terrain, catering to your poultry and agri needs.

| REF. | DESCRIPTION        |      |
|------|--------------------|------|
| 1    | Max. Lift Height   | 124" |
|      | Height Mast Closed | 71"  |
| 3    | Max. (Mast raised) | 163" |
| 4    | Overall Length     | 183" |
| 5    | Ground Clearance   | 12"  |

| REF. | DESCRIPTION                 |         |
|------|-----------------------------|---------|
| 6    | Width                       | 71"/79" |
| 7    | Outside Spread of Fork Arms | 39"     |
| 8    | Truck Height                | 74"     |
| 9    | Turning Radius              | 92"     |

| DECEDIDATION                 | 20 TD Dt           |
|------------------------------|--------------------|
| DESCRIPTION                  | 2.9 TD Deutz       |
| Capacity                     | 3500 lbs @ 48"     |
| Unladen Weight               | 10,250 lbs         |
| Ground Speed                 | 11 mph             |
| Gradeability                 | 40%                |
| Deutz 2.9 Diseal Engine      | 74 HP              |
| Overall Width                | 78¾"               |
| Electrics                    | 12 volt            |
| Triplex Mast Lift Height     | 124"               |
| Pivot Fork Section           | 2" x 4" x 72"      |
| Fork Rotation                | 30° each way       |
| Pneumatic Tractor Grip Tires | ø 36" width 111∕₂" |
| Fuel Tank Capacity           | 22 Gallons         |
| Hydraulic Tank Capacity      | 20 Gallons         |