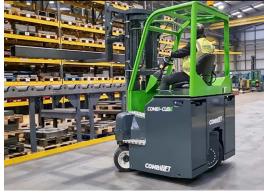

## Features Include:

- Ergonomic cabin
- Multi-directional operation
- Powered by AC technology
- Dynamic 360° Steering
- **Rubber Mounted Cabin**
- **Centrally Positioned Operator**
- 2 Interchangeable Rollout Batteries
- **Rotating Seat**