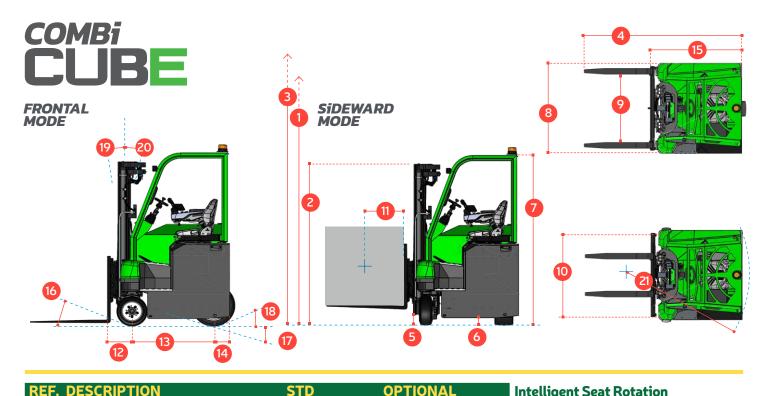

|  | KET. | DESCRIPTION                          | עוכ                                                                                                                                                                                                                                                                                                                                                                                                                                                                                                                                                                                                                                                                                                                                                                                                                                                                                                                                                                                                                                                                                                                                                                                                                                                                                                                                                                                                                                                                                                                                                                                                                                                                                                                                                                                                                                                                                                                                                                                                                                                                                                                            | U      | PHUNA  | L      |
|--|------|--------------------------------------|--------------------------------------------------------------------------------------------------------------------------------------------------------------------------------------------------------------------------------------------------------------------------------------------------------------------------------------------------------------------------------------------------------------------------------------------------------------------------------------------------------------------------------------------------------------------------------------------------------------------------------------------------------------------------------------------------------------------------------------------------------------------------------------------------------------------------------------------------------------------------------------------------------------------------------------------------------------------------------------------------------------------------------------------------------------------------------------------------------------------------------------------------------------------------------------------------------------------------------------------------------------------------------------------------------------------------------------------------------------------------------------------------------------------------------------------------------------------------------------------------------------------------------------------------------------------------------------------------------------------------------------------------------------------------------------------------------------------------------------------------------------------------------------------------------------------------------------------------------------------------------------------------------------------------------------------------------------------------------------------------------------------------------------------------------------------------------------------------------------------------------|--------|--------|--------|
|  | 1 a  | Standard Lift Height                 | 4000mm                                                                                                                                                                                                                                                                                                                                                                                                                                                                                                                                                                                                                                                                                                                                                                                                                                                                                                                                                                                                                                                                                                                                                                                                                                                                                                                                                                                                                                                                                                                                                                                                                                                                                                                                                                                                                                                                                                                                                                                                                                                                                                                         | 4900mm | 5500mm | 6000mm |
|  | 1b   | Free Lift Height                     | 0mm                                                                                                                                                                                                                                                                                                                                                                                                                                                                                                                                                                                                                                                                                                                                                                                                                                                                                                                                                                                                                                                                                                                                                                                                                                                                                                                                                                                                                                                                                                                                                                                                                                                                                                                                                                                                                                                                                                                                                                                                                                                                                                                            | 1318mm | 1518mm | 1683mm |
|  | 2    | Height Mast Closed                   | 2670mm                                                                                                                                                                                                                                                                                                                                                                                                                                                                                                                                                                                                                                                                                                                                                                                                                                                                                                                                                                                                                                                                                                                                                                                                                                                                                                                                                                                                                                                                                                                                                                                                                                                                                                                                                                                                                                                                                                                                                                                                                                                                                                                         | 2243mm | 2443mm | 2610mm |
|  | 3    | Max. (Mast raised)                   | 4830mm                                                                                                                                                                                                                                                                                                                                                                                                                                                                                                                                                                                                                                                                                                                                                                                                                                                                                                                                                                                                                                                                                                                                                                                                                                                                                                                                                                                                                                                                                                                                                                                                                                                                                                                                                                                                                                                                                                                                                                                                                                                                                                                         | 5778mm | 6378mm | 6878mm |
|  | 4    | Overall Length                       |                                                                                                                                                                                                                                                                                                                                                                                                                                                                                                                                                                                                                                                                                                                                                                                                                                                                                                                                                                                                                                                                                                                                                                                                                                                                                                                                                                                                                                                                                                                                                                                                                                                                                                                                                                                                                                                                                                                                                                                                                                                                                                                                | 2640mm |        |        |
|  | 5    | Ground Clearance Under Mast          | 125mm                                                                                                                                                                                                                                                                                                                                                                                                                                                                                                                                                                                                                                                                                                                                                                                                                                                                                                                                                                                                                                                                                                                                                                                                                                                                                                                                                                                                                                                                                                                                                                                                                                                                                                                                                                                                                                                                                                                                                                                                                                                                                                                          |        |        |        |
|  | 6    | Ground Clearance to Wheelbase Centre |                                                                                                                                                                                                                                                                                                                                                                                                                                                                                                                                                                                                                                                                                                                                                                                                                                                                                                                                                                                                                                                                                                                                                                                                                                                                                                                                                                                                                                                                                                                                                                                                                                                                                                                                                                                                                                                                                                                                                                                                                                                                                                                                | 100mm  |        |        |
|  | 7    | Height of Overhead Guard             | 2325mm                                                                                                                                                                                                                                                                                                                                                                                                                                                                                                                                                                                                                                                                                                                                                                                                                                                                                                                                                                                                                                                                                                                                                                                                                                                                                                                                                                                                                                                                                                                                                                                                                                                                                                                                                                                                                                                                                                                                                                                                                                                                                                                         |        |        |        |
|  | 8    | Width                                | 1500mm                                                                                                                                                                                                                                                                                                                                                                                                                                                                                                                                                                                                                                                                                                                                                                                                                                                                                                                                                                                                                                                                                                                                                                                                                                                                                                                                                                                                                                                                                                                                                                                                                                                                                                                                                                                                                                                                                                                                                                                                                                                                                                                         |        |        |        |
|  | 9    | Outside Spread of Fork Arms          | 1325mm                                                                                                                                                                                                                                                                                                                                                                                                                                                                                                                                                                                                                                                                                                                                                                                                                                                                                                                                                                                                                                                                                                                                                                                                                                                                                                                                                                                                                                                                                                                                                                                                                                                                                                                                                                                                                                                                                                                                                                                                                                                                                                                         |        |        |        |
|  | 10   | Track Front                          | 1186mm                                                                                                                                                                                                                                                                                                                                                                                                                                                                                                                                                                                                                                                                                                                                                                                                                                                                                                                                                                                                                                                                                                                                                                                                                                                                                                                                                                                                                                                                                                                                                                                                                                                                                                                                                                                                                                                                                                                                                                                                                                                                                                                         |        |        |        |
|  | 11   | Load Centre Distance                 | 600mm                                                                                                                                                                                                                                                                                                                                                                                                                                                                                                                                                                                                                                                                                                                                                                                                                                                                                                                                                                                                                                                                                                                                                                                                                                                                                                                                                                                                                                                                                                                                                                                                                                                                                                                                                                                                                                                                                                                                                                                                                                                                                                                          |        |        |        |
|  | 12   | Overhang Front                       | 150mm                                                                                                                                                                                                                                                                                                                                                                                                                                                                                                                                                                                                                                                                                                                                                                                                                                                                                                                                                                                                                                                                                                                                                                                                                                                                                                                                                                                                                                                                                                                                                                                                                                                                                                                                                                                                                                                                                                                                                                                                                                                                                                                          |        |        |        |
|  | 13   | Wheelbase                            | 1048mm                                                                                                                                                                                                                                                                                                                                                                                                                                                                                                                                                                                                                                                                                                                                                                                                                                                                                                                                                                                                                                                                                                                                                                                                                                                                                                                                                                                                                                                                                                                                                                                                                                                                                                                                                                                                                                                                                                                                                                                                                                                                                                                         |        |        |        |
|  | 14   | Overhang Back                        | 208 mm                                                                                                                                                                                                                                                                                                                                                                                                                                                                                                                                                                                                                                                                                                                                                                                                                                                                                                                                                                                                                                                                                                                                                                                                                                                                                                                                                                                                                                                                                                                                                                                                                                                                                                                                                                                                                                                                                                                                                                                                                                                                                                                         |        |        |        |
|  | 15   | Length From Face of Fork             | 1575mm                                                                                                                                                                                                                                                                                                                                                                                                                                                                                                                                                                                                                                                                                                                                                                                                                                                                                                                                                                                                                                                                                                                                                                                                                                                                                                                                                                                                                                                                                                                                                                                                                                                                                                                                                                                                                                                                                                                                                                                                                                                                                                                         |        |        |        |
|  | 16   | Approach Angle                       | 30°                                                                                                                                                                                                                                                                                                                                                                                                                                                                                                                                                                                                                                                                                                                                                                                                                                                                                                                                                                                                                                                                                                                                                                                                                                                                                                                                                                                                                                                                                                                                                                                                                                                                                                                                                                                                                                                                                                                                                                                                                                                                                                                            |        |        |        |
|  | 17   | Ramp Angle                           | 15°                                                                                                                                                                                                                                                                                                                                                                                                                                                                                                                                                                                                                                                                                                                                                                                                                                                                                                                                                                                                                                                                                                                                                                                                                                                                                                                                                                                                                                                                                                                                                                                                                                                                                                                                                                                                                                                                                                                                                                                                                                                                                                                            |        |        |        |
|  | 18   | Departure Angle                      | 30°                                                                                                                                                                                                                                                                                                                                                                                                                                                                                                                                                                                                                                                                                                                                                                                                                                                                                                                                                                                                                                                                                                                                                                                                                                                                                                                                                                                                                                                                                                                                                                                                                                                                                                                                                                                                                                                                                                                                                                                                                                                                                                                            |        |        |        |
|  | 19   | Forward Tilt                         | 3°                                                                                                                                                                                                                                                                                                                                                                                                                                                                                                                                                                                                                                                                                                                                                                                                                                                                                                                                                                                                                                                                                                                                                                                                                                                                                                                                                                                                                                                                                                                                                                                                                                                                                                                                                                                                                                                                                                                                                                                                                                                                                                                             |        |        |        |
|  | 20   | Backward Tilt                        | 5°                                                                                                                                                                                                                                                                                                                                                                                                                                                                                                                                                                                                                                                                                                                                                                                                                                                                                                                                                                                                                                                                                                                                                                                                                                                                                                                                                                                                                                                                                                                                                                                                                                                                                                                                                                                                                                                                                                                                                                                                                                                                                                                             |        |        |        |
|  | 21   | Minimum Outside Radius               | 1400mm                                                                                                                                                                                                                                                                                                                                                                                                                                                                                                                                                                                                                                                                                                                                                                                                                                                                                                                                                                                                                                                                                                                                                                                                                                                                                                                                                                                                                                                                                                                                                                                                                                                                                                                                                                                                                                                                                                                                                                                                                                                                                                                         |        |        |        |
|  |      |                                      |                                                                                                                                                                                                                                                                                                                                                                                                                                                                                                                                                                                                                                                                                                                                                                                                                                                                                                                                                                                                                                                                                                                                                                                                                                                                                                                                                                                                                                                                                                                                                                                                                                                                                                                                                                                                                                                                                                                                                                                                                                                                                                                                |        |        |        |
|  | Α    | Capacity                             | 2500 kg / 3000 kg                                                                                                                                                                                                                                                                                                                                                                                                                                                                                                                                                                                                                                                                                                                                                                                                                                                                                                                                                                                                                                                                                                                                                                                                                                                                                                                                                                                                                                                                                                                                                                                                                                                                                                                                                                                                                                                                                                                                                                                                                                                                                                              |        |        |        |
|  | В    | Unladen Weight                       | 6750 kg                                                                                                                                                                                                                                                                                                                                                                                                                                                                                                                                                                                                                                                                                                                                                                                                                                                                                                                                                                                                                                                                                                                                                                                                                                                                                                                                                                                                                                                                                                                                                                                                                                                                                                                                                                                                                                                                                                                                                                                                                                                                                                                        |        |        |        |
|  | C    | Maximum Ground Speed                 | 12 km/h                                                                                                                                                                                                                                                                                                                                                                                                                                                                                                                                                                                                                                                                                                                                                                                                                                                                                                                                                                                                                                                                                                                                                                                                                                                                                                                                                                                                                                                                                                                                                                                                                                                                                                                                                                                                                                                                                                                                                                                                                                                                                                                        |        |        |        |
|  | D    | Gradeability                         | 10%                                                                                                                                                                                                                                                                                                                                                                                                                                                                                                                                                                                                                                                                                                                                                                                                                                                                                                                                                                                                                                                                                                                                                                                                                                                                                                                                                                                                                                                                                                                                                                                                                                                                                                                                                                                                                                                                                                                                                                                                                                                                                                                            |        |        |        |
|  | E    | Battery Capacity                     | 48 V / 930 Ah                                                                                                                                                                                                                                                                                                                                                                                                                                                                                                                                                                                                                                                                                                                                                                                                                                                                                                                                                                                                                                                                                                                                                                                                                                                                                                                                                                                                                                                                                                                                                                                                                                                                                                                                                                                                                                                                                                                                                                                                                                                                                                                  |        |        |        |
|  | F    | AC Electric Traction Motor x 2       | 48 V / 8.7 kW                                                                                                                                                                                                                                                                                                                                                                                                                                                                                                                                                                                                                                                                                                                                                                                                                                                                                                                                                                                                                                                                                                                                                                                                                                                                                                                                                                                                                                                                                                                                                                                                                                                                                                                                                                                                                                                                                                                                                                                                                                                                                                                  |        |        |        |
|  | G    | AC Electric Pump Motor               | 48 V / 14 kW                                                                                                                                                                                                                                                                                                                                                                                                                                                                                                                                                                                                                                                                                                                                                                                                                                                                                                                                                                                                                                                                                                                                                                                                                                                                                                                                                                                                                                                                                                                                                                                                                                                                                                                                                                                                                                                                                                                                                                                                                                                                                                                   |        |        |        |
|  | Н    | Fork Section                         | 125mm x 50mm x 1065mm                                                                                                                                                                                                                                                                                                                                                                                                                                                                                                                                                                                                                                                                                                                                                                                                                                                                                                                                                                                                                                                                                                                                                                                                                                                                                                                                                                                                                                                                                                                                                                                                                                                                                                                                                                                                                                                                                                                                                                                                                                                                                                          |        |        |        |
|  | I    | 16 x 7 – 10.5 Front Tyre x 2         | The state of the s |        |        |        |
|  | J    | 22 x 10 x 16 Rear Tyre x 1           | OD 559mm / Width 254mm                                                                                                                                                                                                                                                                                                                                                                                                                                                                                                                                                                                                                                                                                                                                                                                                                                                                                                                                                                                                                                                                                                                                                                                                                                                                                                                                                                                                                                                                                                                                                                                                                                                                                                                                                                                                                                                                                                                                                                                                                                                                                                         |        |        |        |
|  | K    | Standard Colour                      | Green and Grey                                                                                                                                                                                                                                                                                                                                                                                                                                                                                                                                                                                                                                                                                                                                                                                                                                                                                                                                                                                                                                                                                                                                                                                                                                                                                                                                                                                                                                                                                                                                                                                                                                                                                                                                                                                                                                                                                                                                                                                                                                                                                                                 |        |        |        |
|  | L    | Suspension Seat                      | Grammer MSG 65                                                                                                                                                                                                                                                                                                                                                                                                                                                                                                                                                                                                                                                                                                                                                                                                                                                                                                                                                                                                                                                                                                                                                                                                                                                                                                                                                                                                                                                                                                                                                                                                                                                                                                                                                                                                                                                                                                                                                                                                                                                                                                                 |        |        |        |
|  |      |                                      |                                                                                                                                                                                                                                                                                                                                                                                                                                                                                                                                                                                                                                                                                                                                                                                                                                                                                                                                                                                                                                                                                                                                                                                                                                                                                                                                                                                                                                                                                                                                                                                                                                                                                                                                                                                                                                                                                                                                                                                                                                                                                                                                |        |        |        |