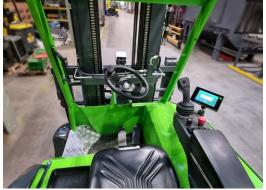

## **Intelligent Seat Rotation**

The CUBE's patent pending swivel seat automatically swivels 15° to the left or right with the selected direction of travel, maximising driver visibility and reducing strain when travelling in reverse.

## Features Include:

- Ergonomic cabin
- Multi-directional operation
- Powered by AC technology
- Dynamic 360° Steering
- **Rubber Mounted Cabin**
- **Centrally Positioned Operator**
- 2 Interchangeable Rollout Batteries
- **Rotating Seat**