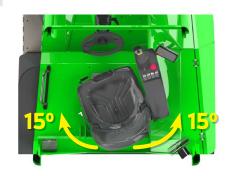

## **Intelligent Seat Rotation**

The CUBE's patent pending swivel seat automatically swivels 15° to the left or right with the selected direction of travel, maximising driver visibility and reducing strain when travelling in reverse.