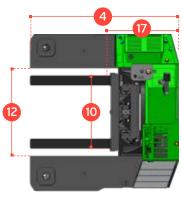

## **C-SERiES** C55,000

The multi-directional forklift designed for the safe, space saving and productive handling of long and bulky loads.