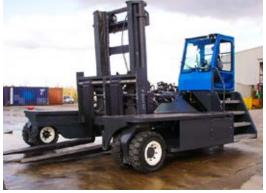

## **C-SERiES** C55,000

The multi-directional forklift designed for the safe, space saving and productive handling of long and bulky loads.