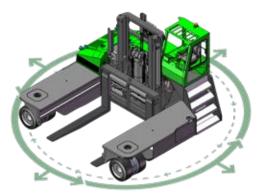

## **C-SERiES** C55,000

The multi-directional forklift designed for the safe, space saving and productive handling of long and bulky loads.