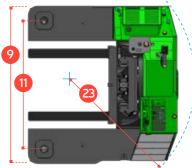

## **C-SERiES** C55,000

The multi-directional forklift designed for the safe, space saving and productive handling of long and bulky loads.