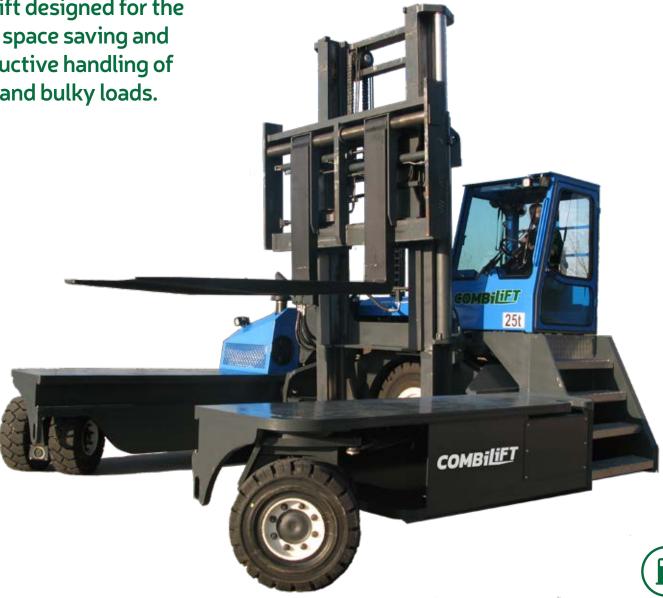

## **C-SERiES** C55,000

The multi-directional forklift designed for the safe, space saving and productive handling of long and bulky loads.