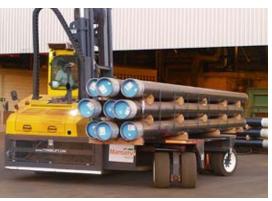

## **C-SERiES** C55,000

The multi-directional forklift designed for the safe, space saving and productive handling of long and bulky loads.