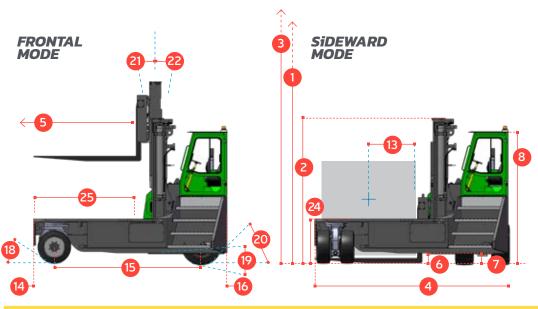

## **C-SERiES** C55,000

The multi-directional forklift designed for the safe, space saving and productive handling of long and bulky loads.