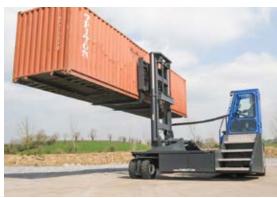

## **C-SERiES** C55,000

The multi-directional forklift designed for the safe, space saving and productive handling of long and bulky loads.