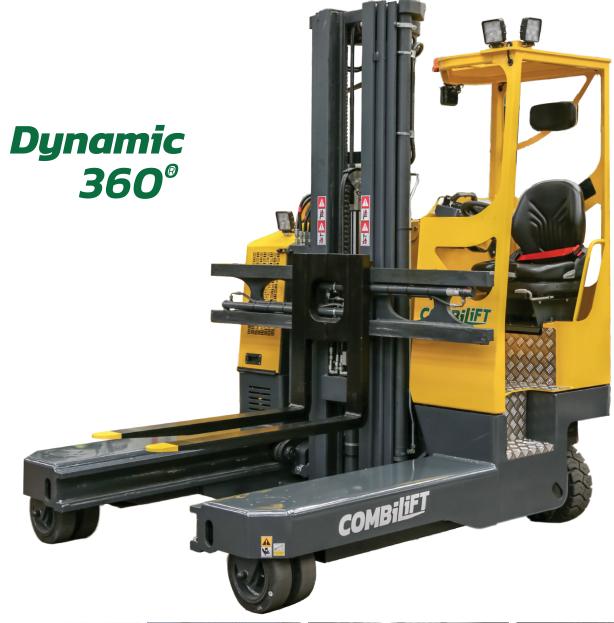

## COMBi-MR4 3000 kg Dynamic 360°

Incorporating our proprietary Dynamic 360® Steering System the Comb-MR4 enables seamless and intuitive directional change while driving.

# Dynamic 360®

This compact truck features two rear wheel drive with rubber tyres and dynamic 360° steering rotation, contributing to faster procedures for manufacturing distribution and logistics operations.

#### Features Include:

- Seated Operator Over-Head Guard
- Multi-Direction Operation
- AC Electric Steering
- AC Motor Technology
- Multi-Function Joystick
- Dynamic 360° Steering