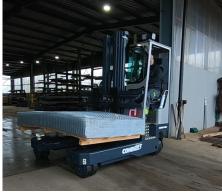

## COMBi-MR4 3000 kg Dynamic 360°

Incorporating our proprietary Dynamic 360® Steering System the Comb-MR4 enables seamless and intuitive directional change while driving.

# Dynamic 360®

This compact truck features two rear wheel drive with rubber tyres and dynamic 360° steering rotation, contributing to faster procedures for manufacturing distribution and logistics operations.