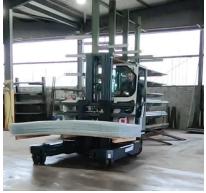

# Dynamic 360®

This compact truck features two rear wheel drive with rubber tyres and dynamic 360° steering rotation, contributing to faster procedures for manufacturing distribution and logistics operations.

#### **Multi-Directional**