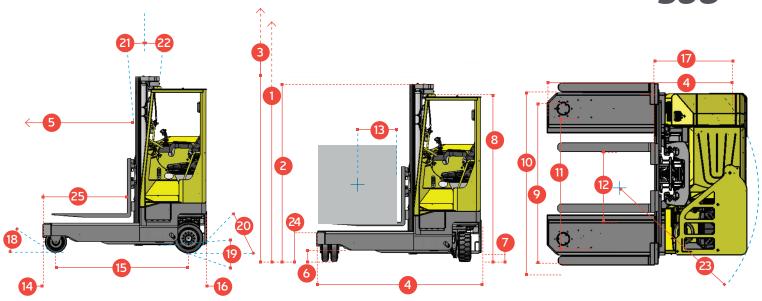

| REF. DESCRIPTION                        | STANDARD      |                          |  |
|-----------------------------------------|---------------|--------------------------|--|
| 1a Standard Lift Height                 | 4040 mm       | 5540 mm                  |  |
| 1b Freelift Height                      | 0 mm          | 1480 mm                  |  |
| 2 Height Mast Closed                    | 2670 mm       | 2490 mm                  |  |
| 3 Max. (Mast raised)                    | 4750 mm       | 6530 mm                  |  |
| 4 Overall Length                        | 2300          | 2300 mm                  |  |
| 5 Mast Travel                           | 1250          | 1250 mm                  |  |
| 6 Ground Clearance Under Mast           | 100 r         | 100 mm                   |  |
| 7 Ground Clearance to Wheelbase         | 100 r         | 100 mm                   |  |
| 8 Height Over Cab (without work lights) | 2350          | 2350 mm                  |  |
| 9 Overall Width                         | 1950          | 1950 mm                  |  |
| 10 Width over forks                     | 2110 1        | 2110 mm                  |  |
| 11 Track Front                          | 1510 i        | 1510 mm                  |  |
| 12 Frame Opening                        | 950 r         | 950 mm                   |  |
| 13 Load Centre Distance                 | 600 r         | 600 mm                   |  |
| 14 Overhang Front                       | 185 n         | 185 mm                   |  |
| 15 Wheelbase                            | 1875          | 1875 mm                  |  |
| 16 Overhang Back                        |               | 250 mm                   |  |
| 17 Length From Face of Fork             | 1105 1        | 1105 mm                  |  |
| 18 Approach Angle                       | 35            | 35°                      |  |
| 19 Ramp Angle                           | 15            | 15°                      |  |
| 20 Departure Angle                      | 35            | 35°                      |  |
| 21 Forward Tilt                         |               | 2°                       |  |
| 22 Backward Tilt                        | 4°            | 4°                       |  |
| 23 Minimum Outside Radius               | 1955          | 1955 mm                  |  |
| 24 Platform Height                      | 390 r         | 390 mm                   |  |
| 25 Platform Length                      |               | 1200 mm                  |  |
| 26 Chassis Width                        | 1850          | 1850 mm                  |  |
| 25   51.835.5 11.88.1                   |               |                          |  |
| A Capacity                              | 2500          | 2500 kg                  |  |
| B Unladen Weight                        |               | 5000 kg                  |  |
| C Maximum Ground Speed                  |               | 7 km/h                   |  |
| D Gradibility                           |               | 7%                       |  |
| E AC Rear Drive                         |               | 6 kW                     |  |
| F Battery                               | 48V x 7       | 48V x 775Ah              |  |
| G Fork Section                          | 10171         | 50 mm x 100 mm x 1150 mm |  |
| H Vulkollan Front Tyre                  |               | OD 250 mm / Width 75 mm  |  |
| I Solid Rubber Rear Tyre                |               | OD 412mm / Width 180 mm  |  |
| . John Maddel Heal Tyre                 | OD HEIMIT / W | rev.                     |  |