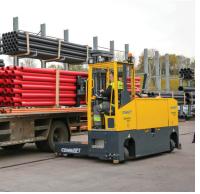

# Dynamic 360®

This compact truck features two rear wheel drive with rubber tyres and dynamic 360° steering rotation, contributing to faster procedures for manufacturing distribution and logistics operations.

#### **Multi-Directional**