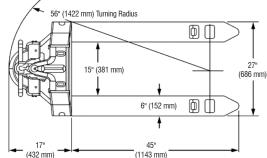

### TIRES / CASTERS

- Drive: (2) 8.3" x 2.8" (211 mm x 71 mm) polyurethane
- Load: (2) 2.9" x 3.5" (74 mm x 89 mm) polyurethane