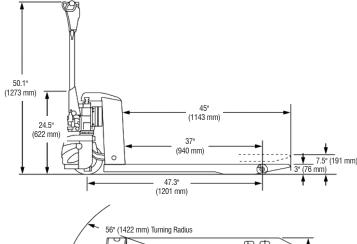

#### TRAVEL SPEED

- Empty: Variable from 0 mph to 2.5 mph
- Loaded: Variable from 0 mph to 2.0 mph

### TIRES / CASTERS

- Drive: (2) 8.3" x 2.8" (211 mm x 71 mm) polyurethane
- Load: (2) 2.9" x 3.5" (74 mm x 89 mm) polyurethane