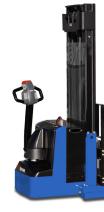

#### WALKIE COUNTERBALANCED AND STRADDLE REACH TRUCKS

In a busy work environment, Blue Giant Walkie Counterbalanced and Straddle Reach Trucks deliver excellent performance, whether on the dock or in an aisle. Each model is designed to give operators easy visibility, state-of-the-art ergonomics, and effort-free control.

#### **BGNR-30** POWERED STRADDLE REACH TRUCK **BGL-22** 3,000 lb capacity Lift heights: 106", 126", POWERED 157" and 189" COUNTERBALANCED TRUCK 2,200 lb capacity Lift heights: 104", 128" and 157"

Corporate 410 Admiral Blvd Mississauga, ON, Canada L5T 2N6 t 905.457.3900 f 905.457.2313