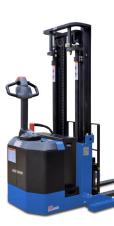

### **POWERED DRIVE STACKERS**

Blue Giant powered drive stackers can handle up to 4000lbs, allowing workers to double-stack loads, place palletized products in racks, or position loads more efficiently