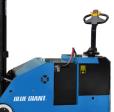

#### **ELECTRIC POWERED PALLET TRUCKS**

Blue Giant Powered Pallet Trucks offer controlled performance, maneuver well in tight spaces, and deliver power on demand.

EPJ-30 ELECTRIC POWERED PALLET TRUCK 3,000 lb capacity

EPJ-45 ELECTRIC POWERED PALLET TRUCK 4,500 lb capacity