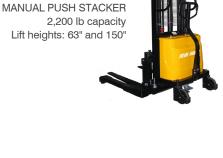

#### **BGN-40**

POWERED DRIVE STRADDLE TRUCK 4,000 lb capacity Lift heights: 104", 126", 157" and 177"

MANUAL PUSH STACKERS