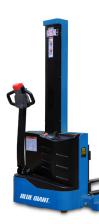

### **POWERED DRIVE STACKERS**

Blue Giant powered drive stackers can handle up to 4000lbs, allowing workers to double-stack loads, place palletized products in racks, or position loads more efficiently

#### WALKIE STACKERS

Blue Giant Walkie Stackers can accommodate a range of applications in multiple industries.

Our product portfolio offers a variety of high-performing and cost-effective stackers capable of working with different load sizes and types, floor conditions, and space constraints.