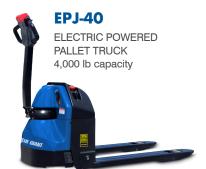

#### **ELECTRIC POWERED PALLET TRUCKS**

Blue Giant Powered Pallet Trucks offer controlled performance, maneuver well in tight spaces, and deliver power on demand.

EPJ-30 ELECTRIC POWERED PALLET TRUCK 3,000 lb capacity