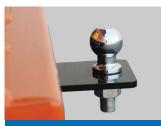

## 2-INCH BALL HITCH

Commonly used on Bigfoot, B-150, B-200, C-432, ET-3000, R-380, and tow tractors