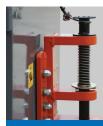

## **AUTOMATIC HITCH**

Commonly used on TT-316, E-457, E-451, E-455, C-425, and C-426