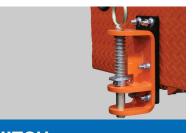

## **AUTOMATIC HITCH**

Commonly used on TT-316, E-457, E-451, E-455, C-425, and C-426