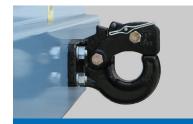

## 2-INCH BALL HITCH

Commonly used on Bigfoot, B-150, B-200, C-432, ET-3000, R-380, and tow tractors