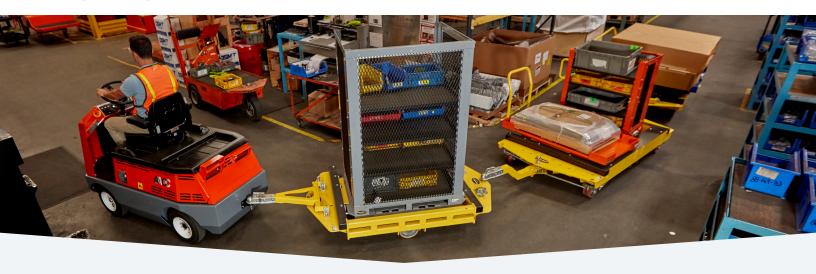

#### **PINTLE HITCH**

Commonly used on Bigfoot, Bigfoot 3000, B-150, B-200, C-432, R-380, stock-chasers, and tow tractors