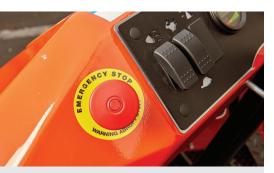

#### SAFETY

- Emergency stop switch
- Automatic braking on gas pedal release
- Reverse beeper
- Operator presence switch
- Textured steel anti-slip floor and pedals