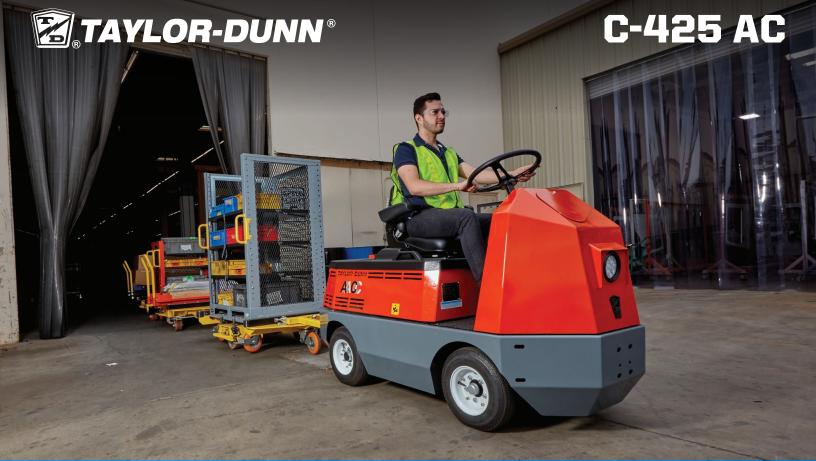

# **C-425 AC** – Class-leading towing for indoor and outdoor applications.

### COMFORT

VOLTAGE

SPEED

RANGE

**TURNING RADIUS** 

TOWING CAPACITY

- Front and rear suspension
- Premium semi-suspension seat
- Large operator area
- Cab options for climate protection