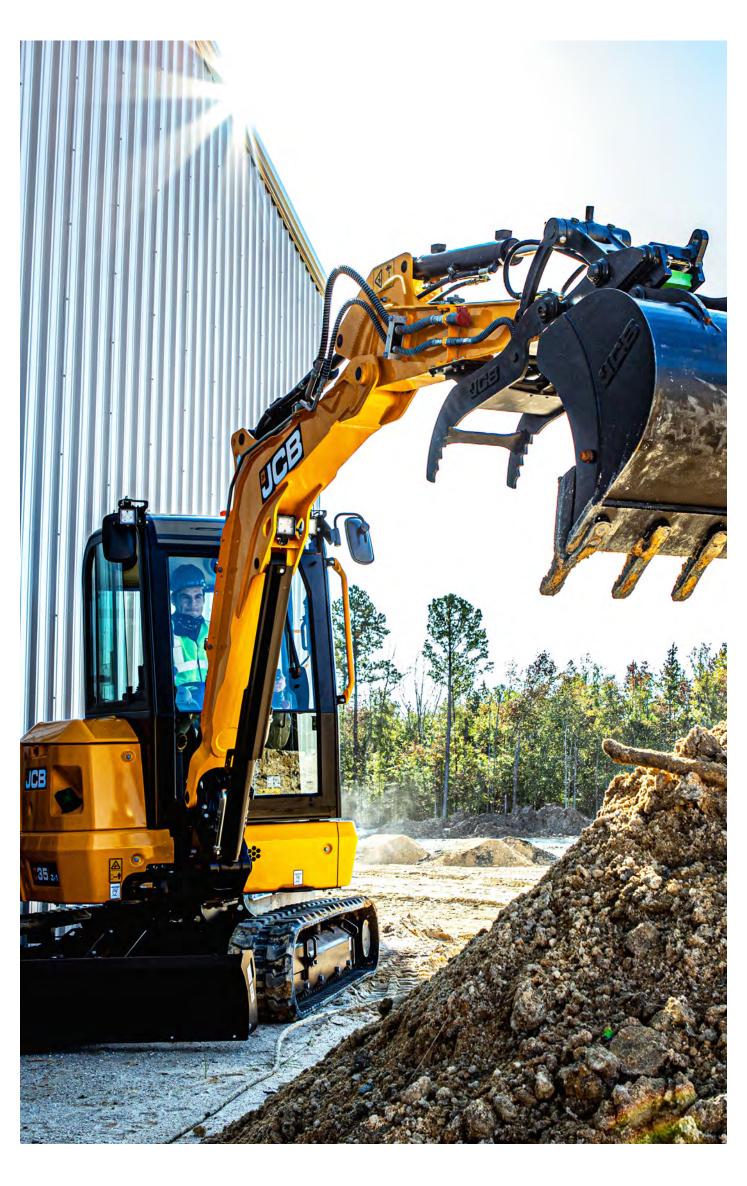

### EASE OF USE.

New dig end geometry and superior visibility makes dumper loading easy. Tilt-rotate option available to give you ultimate flexibility.

#### COMPLETE CONTROL

Electro-proportional circuits allow up to 10 pre-set attachments while factory-fitted quickhitch makes changeover easy.