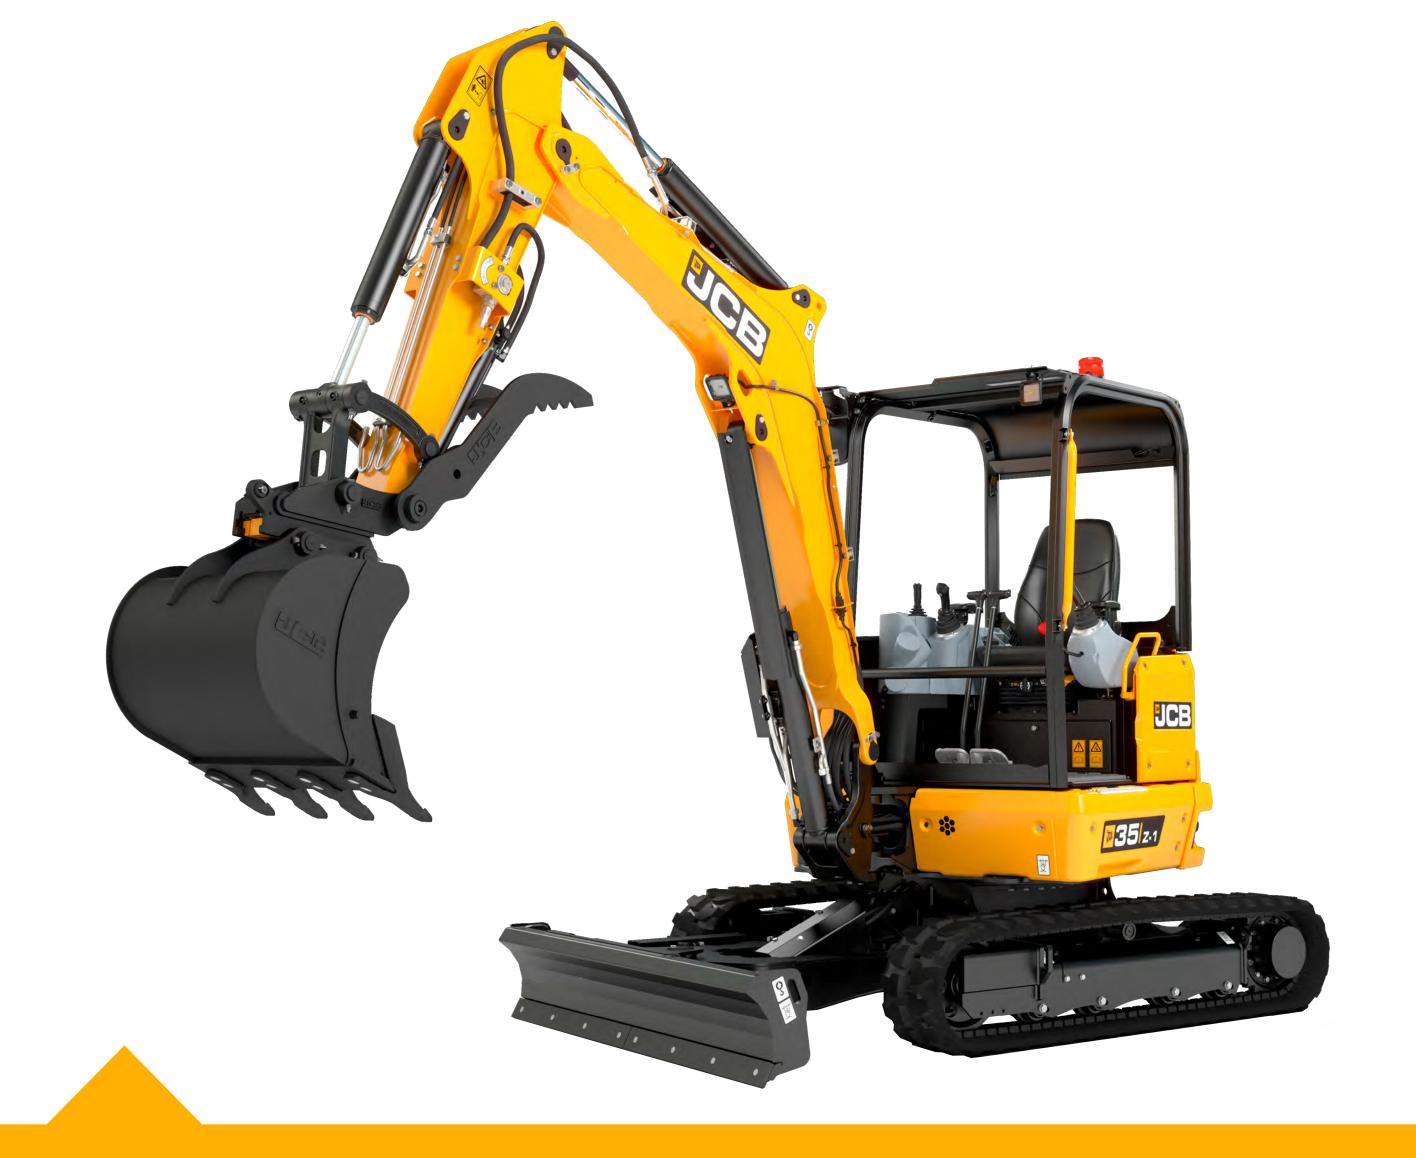

# MINI EXCAVATOR 35Z-1

## MINI EXCAVATOR 35Z-1

## SPECIFICATION.

| MODEL             | 35 <b>Z</b> -I |
|-------------------|----------------|
| Dig depth         | I0f 6in        |
| Service intervals | 500 hours      |
| Transport length  | I5ft IIin      |
| Transport height  | 8ft 2in        |
| Transport width   | 5ft 9in        |
| Shipping weight   | 7,432lbs       |

### STANDARD FEATURES.

- 500 hour greasing intervals
- 24.7hp diesel engine
- No engine aftertreatment
- 2-way dozer

- Rubber tracks
- Bolt-on grab handles
- LED beacons & worklights
- Auto kick-down track motors