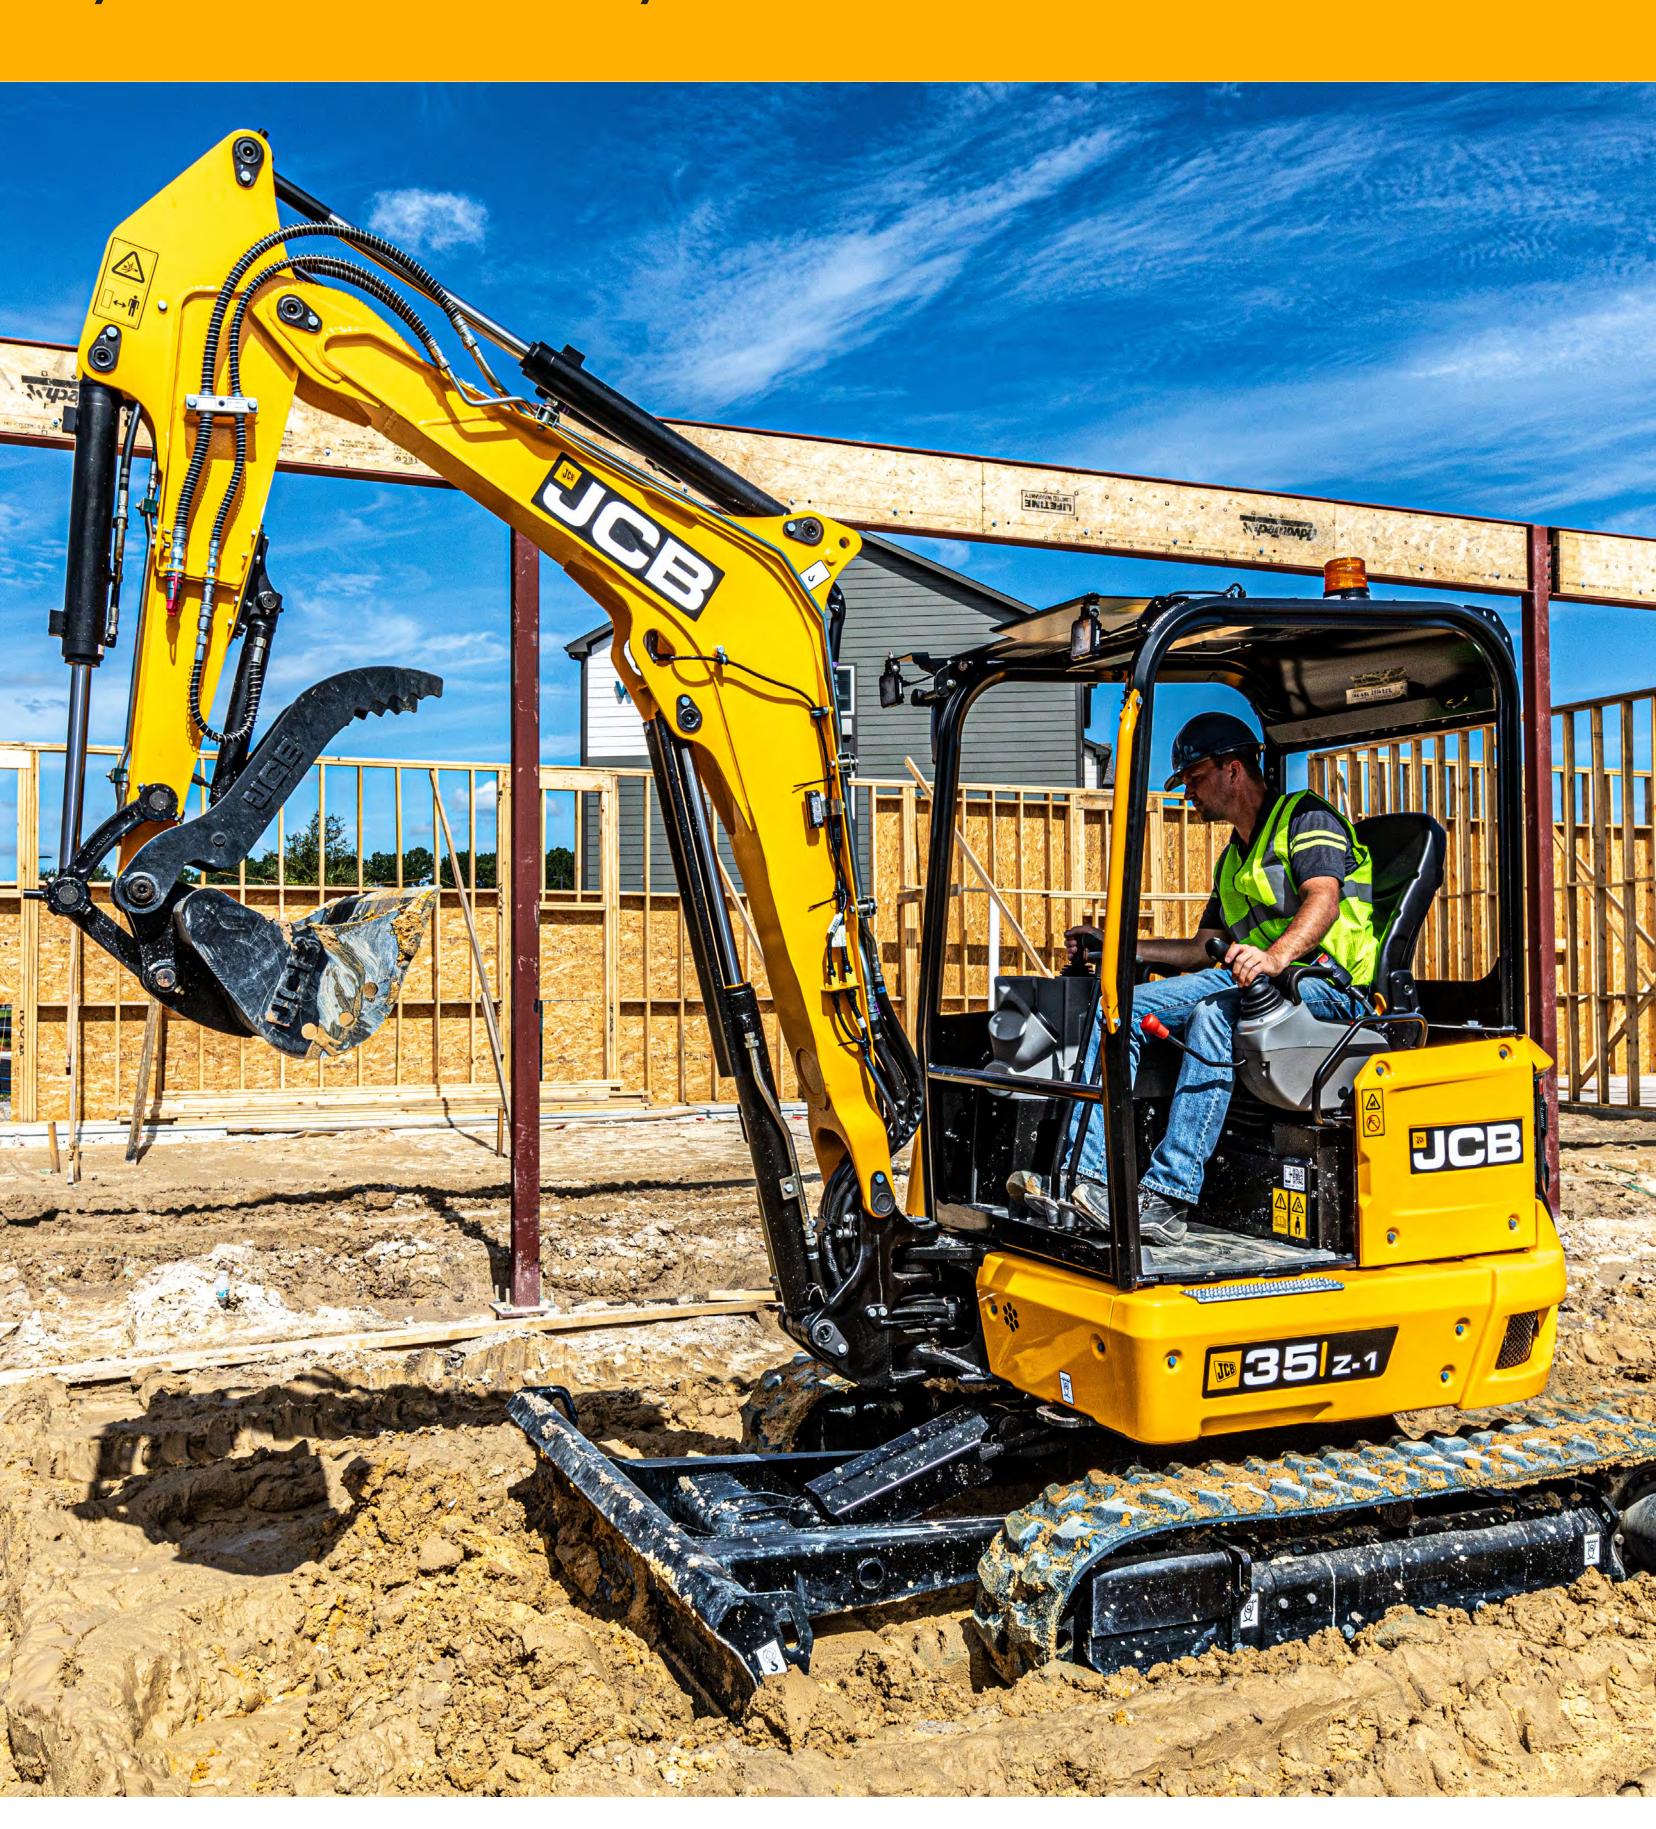

# MINI EXCAVATOR 35Z-1





# A BETTER PLACE TO WORK.

With a spacious cab, clear flat floor and hands-free bluetooth radio with media socket, the 35Z-I excavator cab is a great place to work.





### **ZERO TAILSWING**

Zero tailswing for more manoeuvrability allowing for greater access while in compact work areas



### EASE OF USE.

New dig end geometry and superior visibility makes dumper loading easy. Tilt-rotate option available to give you ultimate flexibility.





#### COMPLETE CONTROL

Electro-proportional circuits allow up to 10 pre-set attachments while factory-fitted quickhitch makes changeover easy.

# TOUGH.

Hoses are routed through the dig end for maximum protection against damage and wear, while O-ring face sealed hydraulic connections protect against leaks.





### **BUILT TO LAST**

100% steel bodywork provides better resistance to site damage and is easier to repair.



### SAFETY.

Seatbelt-activated green beacon, follow-me-home lights, lift overload system and JCB's unique 2GO system, all contribute to safer working.





#### SERVICEARII ITY

Unrivalled service access with easy-to-remove panels, fully opening side & rear bonnets and grouped check points.

## LOW COST OF OWNERSHIP.

Minimum downtime with the help of an on-screen h