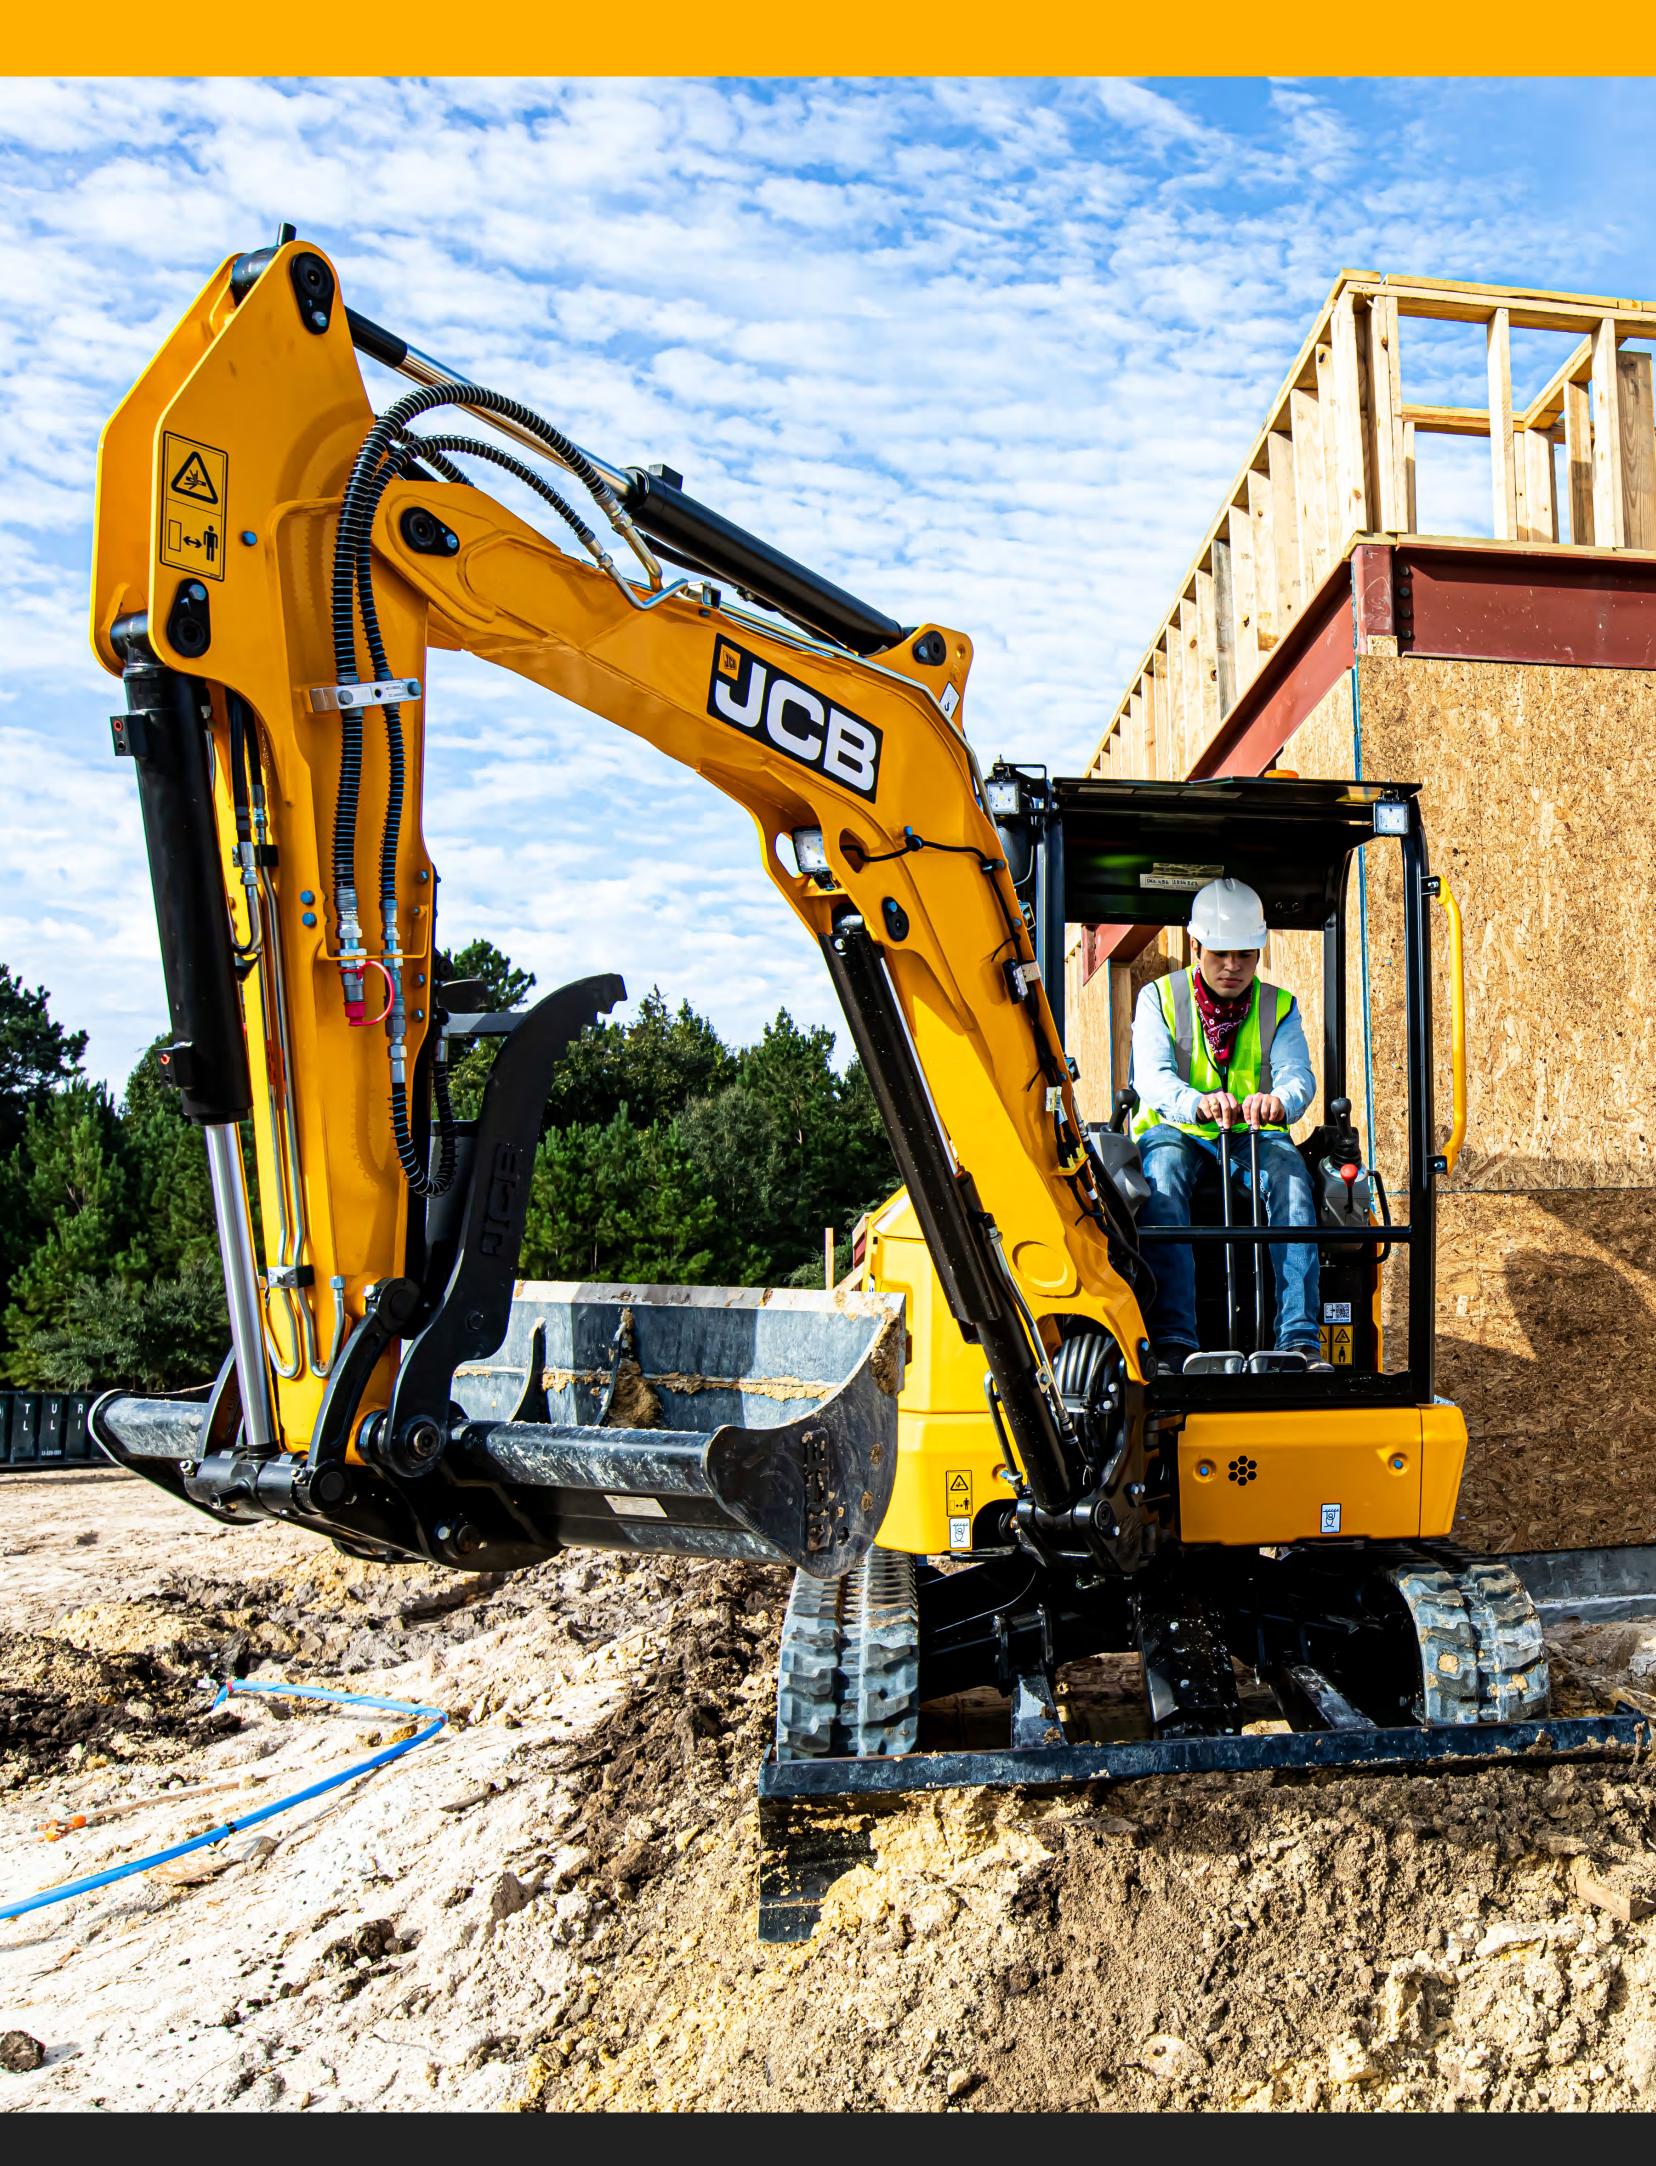

### EASE OF USE.

New dig end geometry and superior visibility makes dumper loading easy. Tilt-rotate option available to give you ultimate flexibility.

# TOUGH.

Hoses are routed through the dig end for maximum protection against damage and wear, while O-ring face sealed hydraulic connections protect against leaks.

The new 35Z-I zero tailswing excavator.