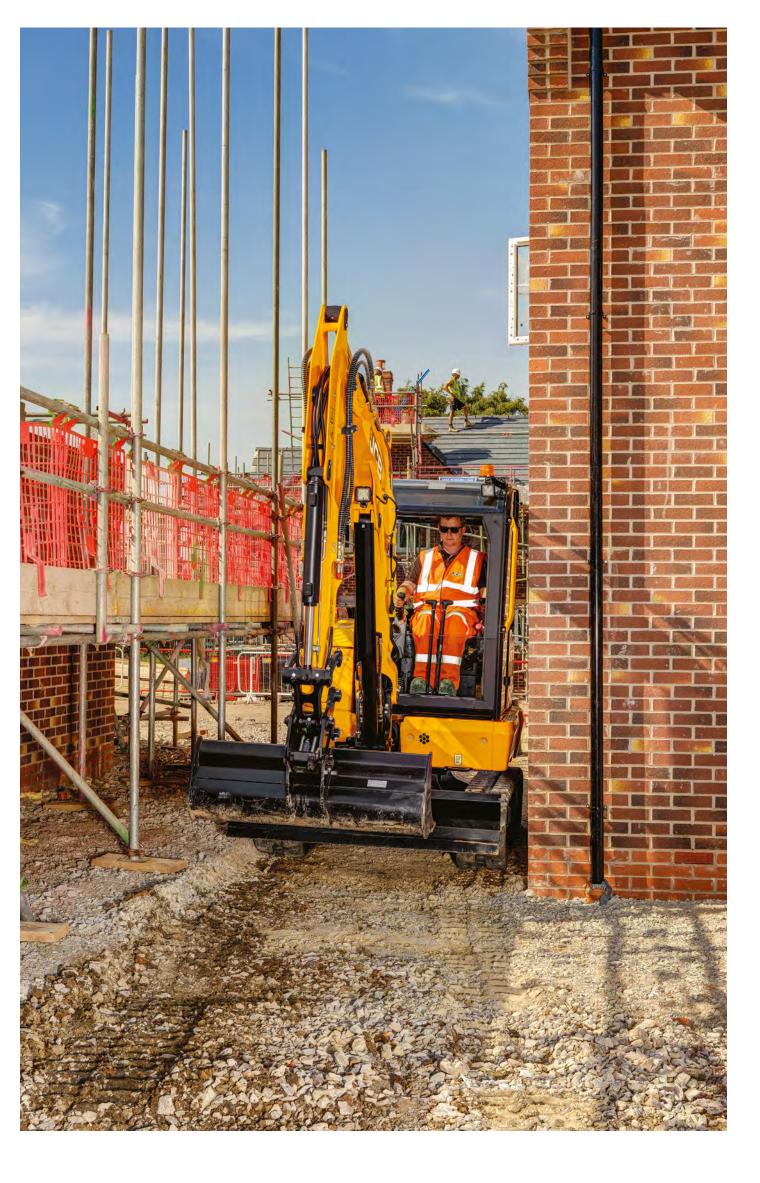

### **ZERO TAILSWING**

Zero tailswing for more manoeuvrability allowing for greater access while in compact work areas

### EASE OF USE.

New dig end geometry and superior visibility makes dumper loading easy. Tilt-rotate option available to give you ultimate flexibility.