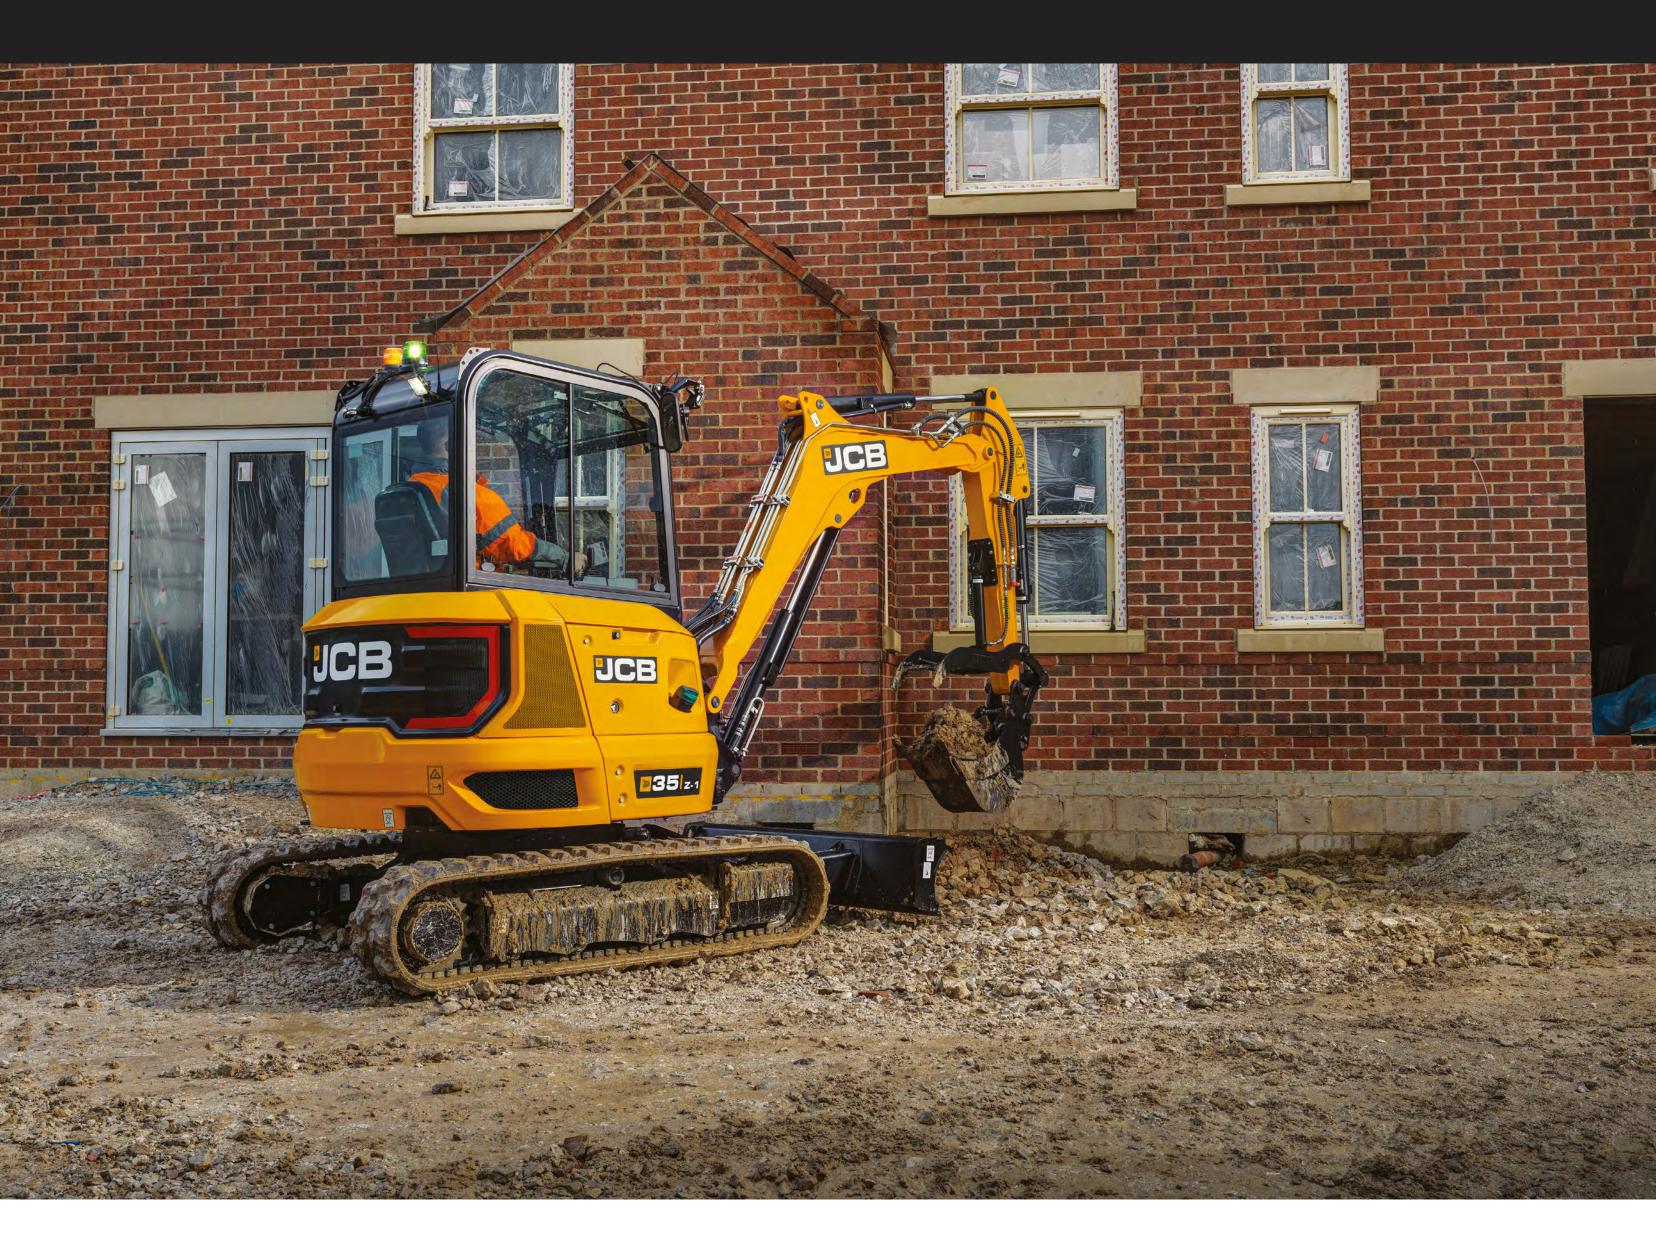

### **ZERO TAILSWING**

Zero tailswing for more manoeuvrability allowing for greater access while in compact work areas

### EASE OF USE.

New dig end geometry and superior visibility makes dumper loading easy. Tilt-rotate option available to give you ultimate flexibility.

# TOUGH.

Hoses are routed through the dig end for maximum protection against damage and wear, while O-ring face sealed hydraulic connections protect against leaks.

The new 35Z-I zero tailswing excavator.