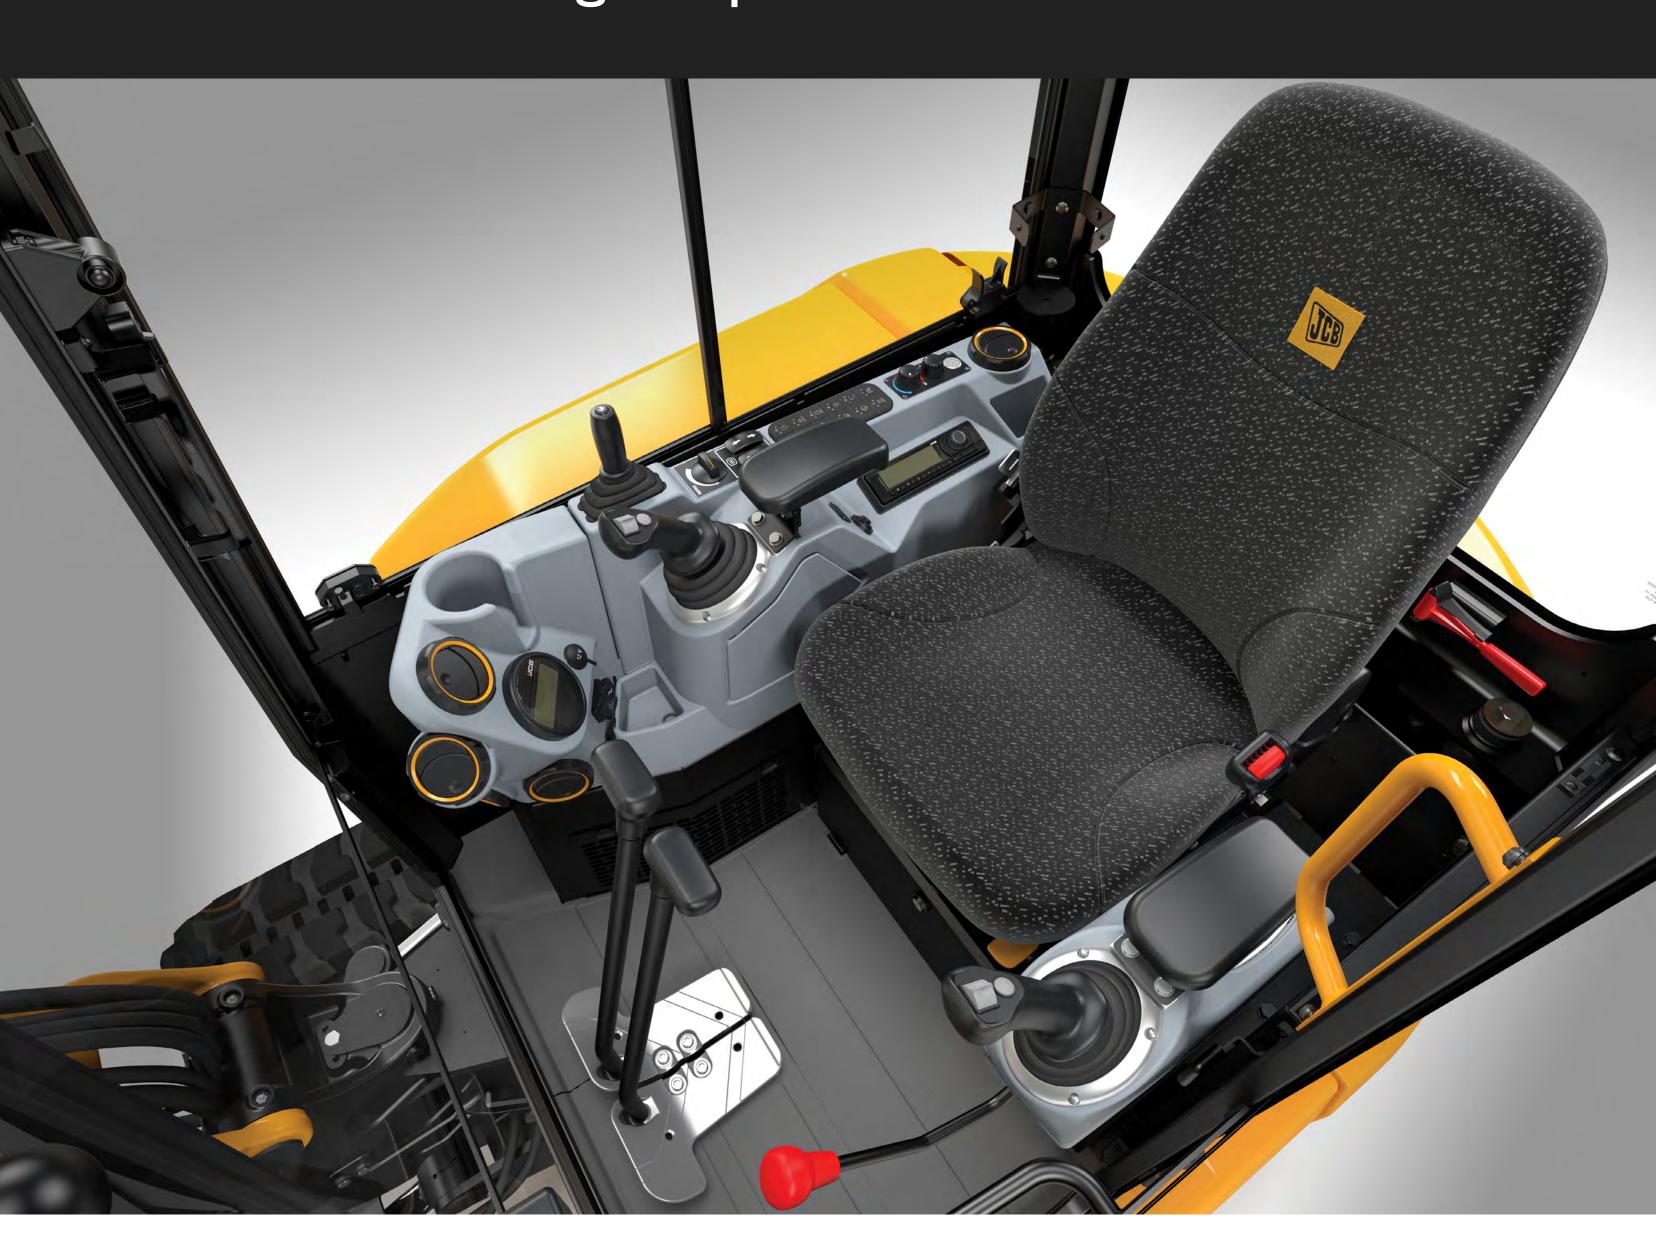

# A BETTER PLACE TO WORK.

With a spacious cab, clear flat floor and hands-free bluetooth radio with media socket, the 35Z-I excavator cab is a great place to work.