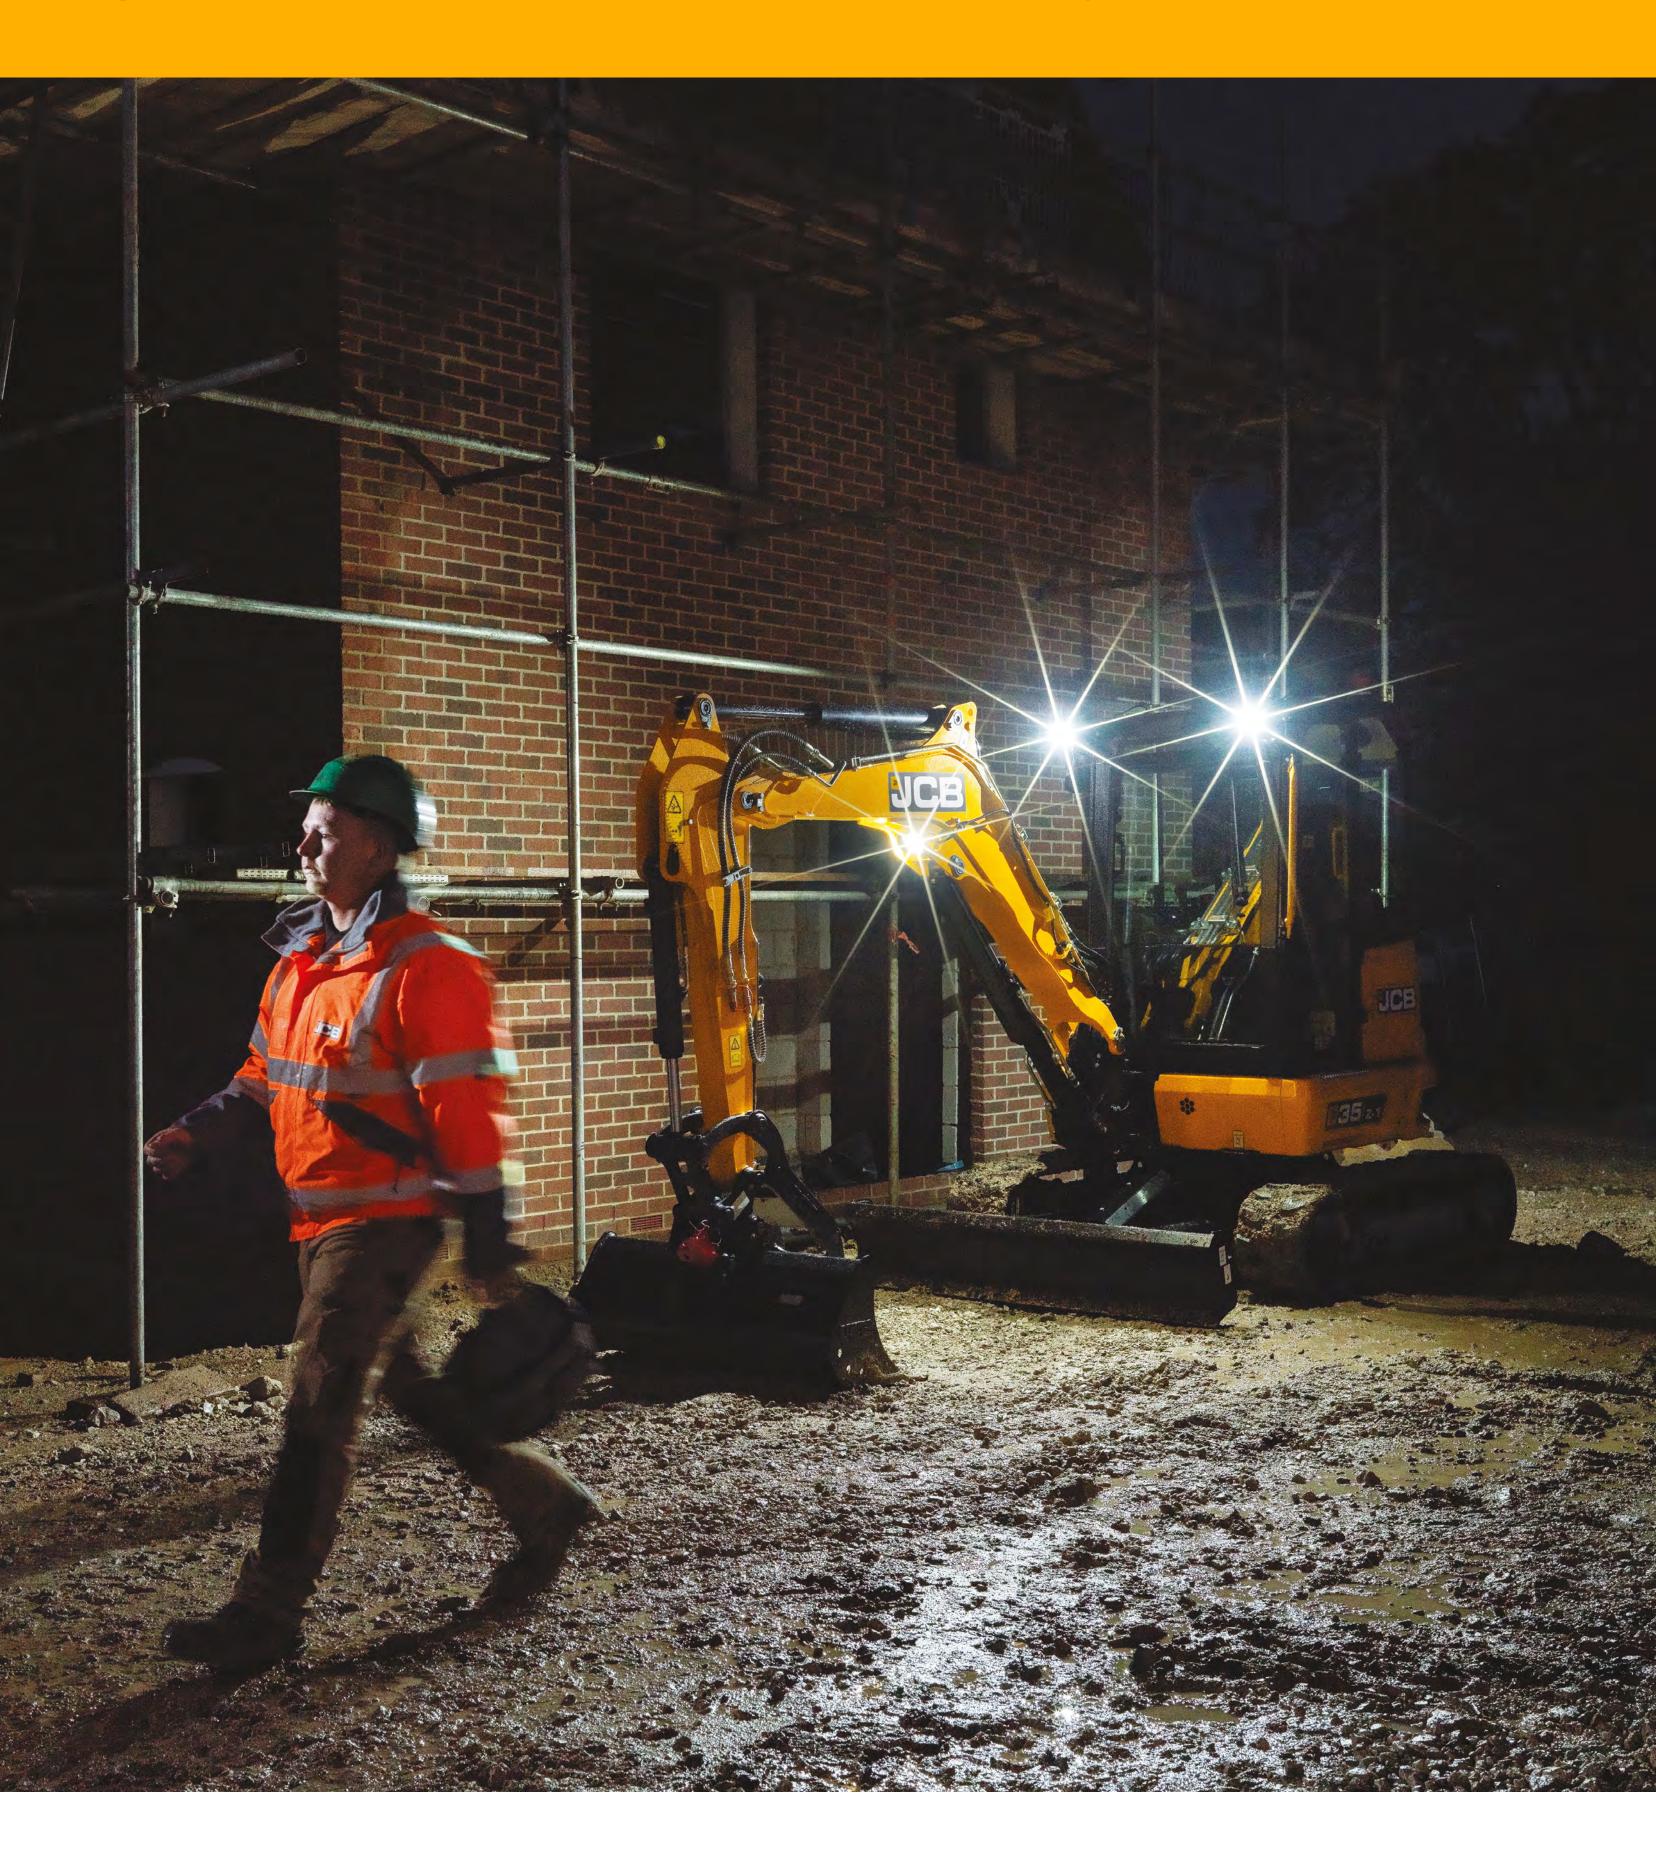

### SAFETY.

Seatbelt-activated green beacon, follow-me-home lights, lift overload system and JCB's unique 2GO system, all contribute to safer working.

### **EFFICIENT**

Industry-leading fuel efficiency, with programmable auto-idle, for low fuel consumption and emissions.