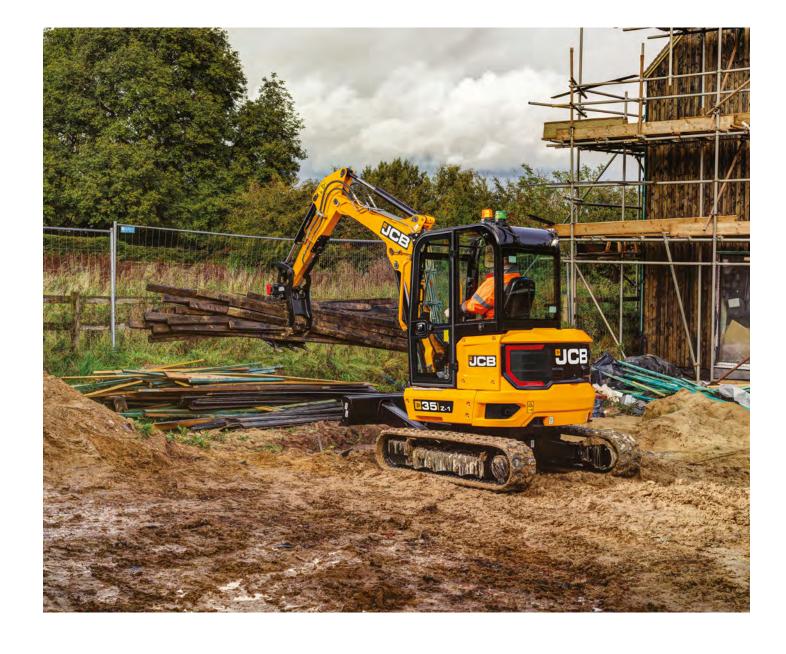

### **ZERO TAILSWING**

Zero tailswing for more manoeuvrability allowing for greater access while in compact work areas

### EASE OF USE.

New dig end geometry and superior visibility makes dumper loading easy. Tilt-rotate option available to give you ultimate flexibility.

# TOUGH.

Hoses are routed through the dig end for maximum protection against damage and wear, while O-ring face sealed hydraulic connections protect against leaks.

The new 35Z-I zero tailswing excavator.