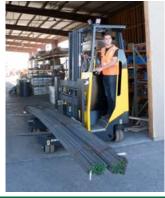

# COMBi-MR

This compact truck features one rear wheel drive with a large rubber tyre and 360° steering rotation. The multi-functional controlled joystick allows the operator to change direction and travel speed in a smooth seamless motion, in addition to full control of all the hydraulic functions. This contributes to faster procedures for manufacturing distribution and logistics operations.

#### **Multi-Directional**