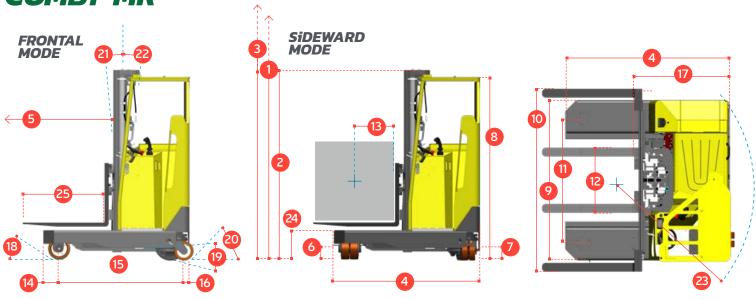

| REF | DESCRIPTION                             | STANDARD | OPTIONAL          |  |
|-----|-----------------------------------------|----------|-------------------|--|
| 1a  | Max. Lift Height                        | 159"     | 218"              |  |
| 1b  | Freelift Height                         | 0"       | 58"               |  |
| 2   | Height Mast Closed                      | 105"     | 98"               |  |
| 3   | Max. (Mast raised)                      | 187"     | 257"              |  |
| 4   | Overall Length                          | 7        | 75"               |  |
| 5   | Mast Travel                             | 3        | 34"               |  |
| 6   | Ground Clearance Under Mast             |          | 4"                |  |
| 7   | Ground Clearance to Centre of Wheelbase |          | 4"                |  |
| 8   | Height Over Cab (Without work lights)   | 9        | 98"               |  |
| 9   | Overall Width                           | 7        | 73"               |  |
| 10  | Width over forks                        | 8        | 83"               |  |
| 11  | Track Front                             |          | 57"               |  |
| 12  | Frame Opening                           | 3        | 37"               |  |
| 13  | Load Centre Distance                    |          | 24"               |  |
| 14  | Overhang Front                          |          | 8"                |  |
| 15  | Wheelbase                               | 58       | 58/64"            |  |
| 16  | Overhang Back                           |          | 9"                |  |
| 17  | Length From Face of Fork                | 4        | 43"               |  |
| 18  | Approach Angle                          | 3        | 35°               |  |
| 19  | Ramp Angle                              | 1        | 15°               |  |
| 20  | Departure Angle                         | 3        | 35°               |  |
| 21  | Forward Tilt                            |          | 2°                |  |
| 22  | Backward Tilt                           |          | 4°                |  |
| 23  | Minimum Outside Radius                  |          | 77"               |  |
| 24  | Platform Height                         | 1        | 15"               |  |
| 25  | Platform Length                         |          | 31"               |  |
| Α   | Capacity                                |          | 5,000 lbs         |  |
| В   | Unladen Weight                          | 11,00    | 11,000 lbs        |  |
| C   | Maximum Ground Speed                    | 7 :      | 7 mph             |  |
| D   | Gradibility                             |          | 7%                |  |
| Ε   | AC Rear Drive                           | 8        | 8 HP              |  |
| F   | Battery                                 | 48V x    | 48V x 750Ah       |  |
| G   | Fork Section                            |          | 2" x 4" x 45"     |  |
| Н   | Vulkollan Front Tyre                    | OD 10" / | OD 10" / Width 3" |  |
|     | Solid Rubber Rear Tyre                  | OD 16" / | OD 16" / Width 7" |  |
| J   | Standard Colour                         | Yellov   | Yellow & Gray     |  |