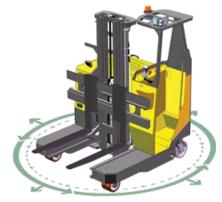

:      | 7 mph             |  |
| D   | Gradibility                             |          | 7%                |  |
| Ε   | AC Rear Drive                           | 8        | 8 HP              |  |
| F   | Battery                                 | 48V x    | 48V x 750Ah       |  |
| G   | Fork Section                            |          | 2" x 4" x 45"     |  |
| Н   | Vulkollan Front Tyre                    | OD 10" / | OD 10" / Width 3" |  |
|     | Solid Rubber Rear Tyre                  | OD 16" / | OD 16" / Width 7" |  |
| J   | Standard Colour                         | Yellov   | Yellow & Gray     |  |

International Application No. PCT/EP2012/067238 Multi Position Tiller; GB Patent No. 2531778; International Patent Application No. PCT/EP2015/074906.

#### **Multi-Directional**



#### Features Include:

- · Standing Operator Over-Head Guard
- Full Rear Protection
- Multi-Direction Operation
- AC Electric Steering
- AC Motor Technology
- Multi-Function Joystick
- Optional Integrated Hydraulic Fork Positioner

### **Distributed by:**



COMBILIFT HAS A POLICY OF CONTINUOUS PRODUCT DEVELOPMENT AND RESERVES THE RIGHT TO ALTER SPECIFICATIONS WITHOUT PRIOR NOTICE. SPECIFICATIONS AND/OR DIMENSIONS MAY VARY FROM THOSE ILLUSTRATED IN SOME COUNTRIES.