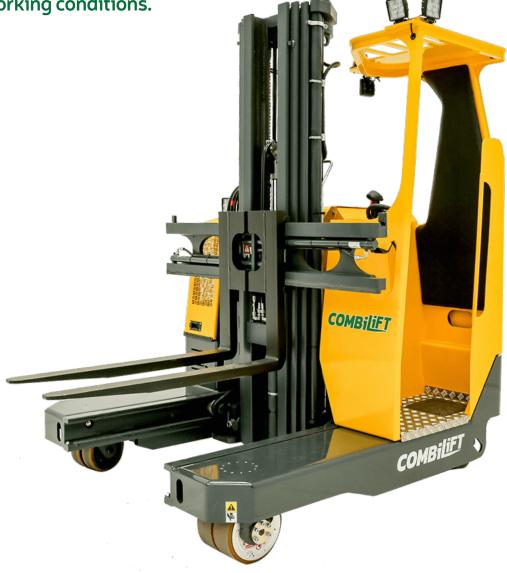

## **COMBi-MR**

COMBILIFT
LIFTING INNOVATION

The Combi-MR is Combilift's multidirectional stand-on reach truck which offers superb manoeuvrability and safety in the tightest working conditions.

# COMBi-MR

This compact truck features one rear wheel drive with a large rubber tyre and 360° steering rotation. The multi-functional controlled joystick allows the operator to change direction and travel speed in a smooth seamless motion, in addition to full control of all the hydraulic functions. This contributes to faster procedures for manufacturing distribution and logistics operations.

#### Features Include:

- · Standing Operator Over-Head Guard
- Full Rear Protection
- Multi-Direction Operation
- AC Electric Steering
- AC Motor Technology
- Multi-Function Joystick
- Optional Integrated Hydraulic Fork Positioner