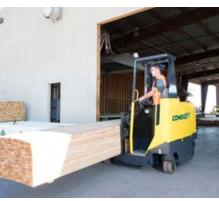

## **COMBi-MR**

COMBILIFT
LIFTING INNOVATION

The Combi-MR is Combilift's multidirectional stand-on reach truck which offers superb manoeuvrability and safety in the tightest working conditions.

# COMBi-MR

This compact truck features one rear wheel drive with a large rubber tyre and 360° steering rotation. The multi-functional controlled joystick allows the operator to change direction and travel speed in a smooth seamless motion, in addition to full control of all the hydraulic functions. This contributes to faster procedures for manufacturing distribution and logistics operations.