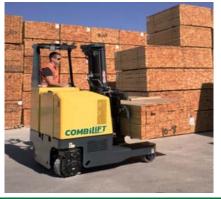

# COMBi-MR

This compact truck features one rear wheel drive with a large rubber tyre and 360° steering rotation. The multi-functional controlled joystick allows the operator to change direction and travel speed in a smooth seamless motion, in addition to full control of all the hydraulic functions. This contributes to faster procedures for manufacturing distribution and logistics operations.

#### **Multi-Directional**