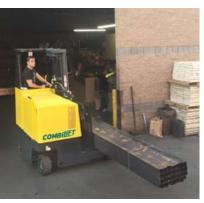

# COMBi-MR

This compact truck features one rear wheel drive with a large rubber tyre and 360° steering rotation. The multi-functional controlled joystick allows the operator to change direction and travel speed in a smooth seamless motion, in addition to full control of all the hydraulic functions. This contributes to faster procedures for manufacturing distribution and logistics operations.

#### **Multi-Directional**