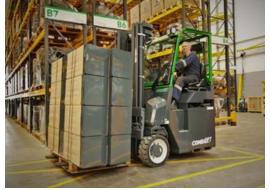

## Features Include:

- Open cabin
- · Load sensing steering
- · 4-Way lever positioning of wheels
- System Communication via CAN-BUS
- Multi-directional operation
- · 3 wheel electric drive
- Powered by AC technology