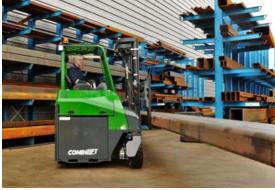

## Features Include:

- Open cabin
- · Load sensing steering
- · 4-Way lever positioning of wheels
- System Communication via CAN-BUS
- Multi-directional operation
- · 3 wheel electric drive
- Powered by AC technology