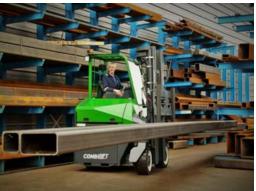

## Features Include:

- Open cabin
- · Load sensing steering
- · 4-Way lever positioning of wheels
- System Communication via CAN-BUS
- Multi-directional operation
- · 3 wheel electric drive
- Powered by AC technology