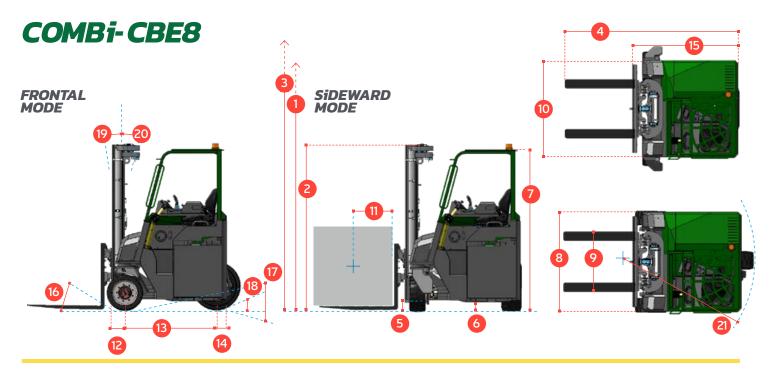

## COMBi-CBE8

The innovative Combi-CBE8 is designed to increase productivity, improve safety and help increase your storage capacity both indoors

| REF. | DESCRIPTION                          | STANDARD                       |
|------|--------------------------------------|--------------------------------|
| 1a   | Standard Lift Height                 | 159"                           |
| 1b   | Free Lift Height                     | 0"                             |
| 2    | Height Mast Closed                   | 114"                           |
| 3    | Max. (Mast raised)                   | 199"                           |
| 4    | Overall Length                       | 114"                           |
| 5    | Ground Clearance Under Mast          | 6"                             |
| 6    | Ground Clearance to Wheelbase Centre | 5"                             |
| 7    | Height of Overhead Guard             | 92 ¾"                          |
| 8    | Width                                | 65"                            |
| 9    | Outside Spread of Fork Arms          | 59"                            |
| 10   | Track Front                          | 55"                            |
| 11   | Load Centre Distance                 | 23½"                           |
| 12   | Overhang Front                       | 14 1/3"                        |
| 13   | Wheelbase                            | 53"                            |
| 14   | Overhang Back                        | 6"                             |
| 15   | Length From Face of Fork             | 73 ½"                          |
| 16   | Approach Angle                       | 30°                            |
| 17   | Ramp Angle                           | 20°                            |
| 18   | Departure Angle                      | 30°                            |
| 19   | Forward Tilt                         | 3°                             |
| 20   | Backward Tilt                        | 7°                             |
| 21   | Minimum Outside Radius               | 65 <sup>3</sup> / <sub>4</sub> |
|      |                                      |                                |
|      |                                      |                                |