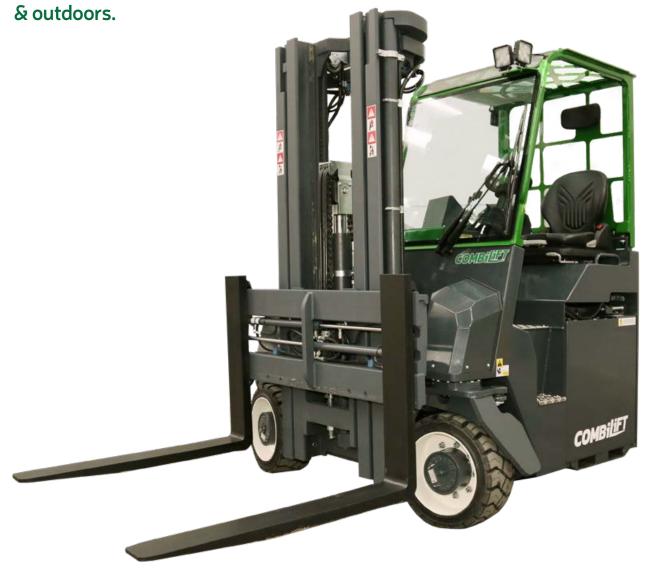

## COMBi-CBE8

The innovative Combi-CBE8 is designed to increase productivity, improve safety and help increase your storage capacity both indoors

| REF. | DESCRIPTION                          | STANDARD                       |
|------|--------------------------------------|--------------------------------|
| 1a   | Standard Lift Height                 | 159"                           |
| 1b   | Free Lift Height                     | 0"                             |
| 2    | Height Mast Closed                   | 114"                           |
| 3    | Max. (Mast raised)                   | 199"                           |
| 4    | Overall Length                       | 114"                           |
| 5    | Ground Clearance Under Mast          | 6"                             |
| 6    | Ground Clearance to Wheelbase Centre | 5"                             |
| 7    | Height of Overhead Guard             | 92 ¾"                          |
| 8    | Width                                | 65"                            |
| 9    | Outside Spread of Fork Arms          | 59"                            |
| 10   | Track Front                          | 55"                            |
| 11   | Load Centre Distance                 | 23½"                           |
| 12   | Overhang Front                       | 14 1/3"                        |
| 13   | Wheelbase                            | 53"                            |
| 14   | Overhang Back                        | 6"                             |
| 15   | Length From Face of Fork             | 73 ½"                          |
| 16   | Approach Angle                       | 30°                            |
| 17   | Ramp Angle                           | 20°                            |
| 18   | Departure Angle                      | 30°                            |
| 19   | Forward Tilt                         | 3°                             |
| 20   | Backward Tilt                        | 7°                             |
| 21   | Minimum Outside Radius               | 65 <sup>3</sup> / <sub>4</sub> |
|      |                                      |                                |
|      |                                      |                                |

| Capacity                                          | 8000 lbs                                                                                                                                                                                                                                         |
|---------------------------------------------------|--------------------------------------------------------------------------------------------------------------------------------------------------------------------------------------------------------------------------------------------------|
| Unladen Weight                                    | 19275 lbs                                                                                                                                                                                                                                        |
| Maximum Ground Speed                              | 7 m/h                                                                                                                                                                                                                                            |
| Gradeability                                      | 10%                                                                                                                                                                                                                                              |
| Battery Capacity                                  | 72 V / 775 Ah                                                                                                                                                                                                                                    |
| AC Electric Traction Motor x 3                    | 4 hp (front) / 6.7 hp (rear)                                                                                                                                                                                                                     |
| AC Electric Pump Motor                            | 25.5 hp                                                                                                                                                                                                                                          |
| Fork Section                                      | 6 x 2 x 42                                                                                                                                                                                                                                       |
| 21 x 9 x 22 Front Tyre x 2 (Solid Rubber)         | OD 21 / Width 9                                                                                                                                                                                                                                  |
| 28 x 10 x 22 Rear Tyre x 1 (Super Elastic Rubber) | OD 28/ Width 10                                                                                                                                                                                                                                  |
| Standard Colour                                   | Green and Grey                                                                                                                                                                                                                                   |
| Suspension Seat                                   | Grammer MSG 65                                                                                                                                                                                                                                   |
|                                                   | Unladen Weight Maximum Ground Speed Gradeability Battery Capacity AC Electric Traction Motor x 3 AC Electric Pump Motor Fork Section 21 x 9 x 22 Front Tyre x 2 (Solid Rubber) 28 x 10 x 22 Rear Tyre x 1 (Super Elastic Rubber) Standard Colour |

## Features Include:

- Open cabin
- · Load sensing steering
- · 4-Way lever positioning of wheels
- System Communication via CAN-BUS
- Multi-directional operation
- · 3 wheel electric drive
- Powered by AC technology