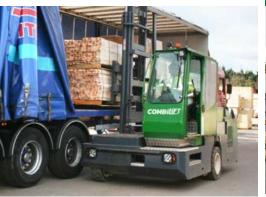

## COMBi-SLE 11000 lbs



The 3 wheel electric sideloader forklift designed for the safe, space saving and productive handling of long and bulky loads.















| REF. | DESCRIPTION                             | 11000 SLE |
|------|-----------------------------------------|-----------|
| 1a   | Standard Lift Height                    | 159"      |
| 1b   | Free Lift Height                        | 0"        |
| 2    | Height Mast Closed                      | 126"      |
| 3    | Max. (Mast raised)                      | 12114"    |
| 4    | Overall Length                          | 5181"     |
| 5    | Mast Travel                             | 3086"     |
| 6    | Ground Clearance Under Mast             | 17"       |
| 7    | Ground Clearance to Centre of Wheelbase | 4"        |
| 8    | Height Over Cab (Without work lights)   | 108"      |
| 9    | Width                                   | 167"      |
| 10   | Outside Spread of Fork Arms