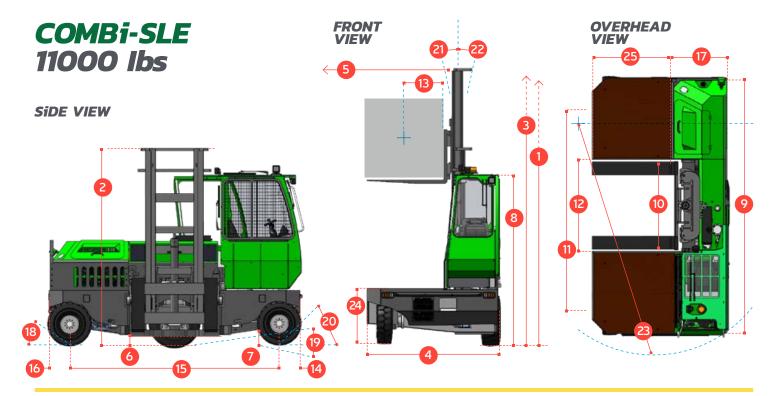

## COMBi-SLE 11000 lbs

The 3 wheel electric sideloader forklift designed for the safe, space saving and productive handling of long and bulky loads.

| REF. | DESCRIPTION                             | 11000 SLE |
|------|-----------------------------------------|-----------|
| 1a   | Standard Lift Height                    | 159"      |
| 1b   | Free Lift Height                        | 0"        |
| 2    | Height Mast Closed                      | 126"      |
| 3    | Max. (Mast raised)                      | 12114"    |
| 4    | Overall Length                          | 5181"     |
| 5    | Mast Travel                             | 3086"     |
| 6    | Ground Clearance Under Mast             | 17"       |
| 7    | Ground Clearance to Centre of Wheelbase | 4"        |
| 8    | Height Over Cab (Without work lights)   | 108"      |
| 9    | Width                                   | 167"      |
| 10   | Outside Spread of Fork Arms             | 57"       |
| 11   | Track Front                             | 142"      |
| 12   | Frame Opening                           | 63"       |
| 13   | Load Centre Distance                    | 24"       |
| 14   | Overhang Front                          | 11"       |
| 15   | Wheelbase                               | 77"       |
| 16   | Overhang Back                           | 5"        |
| 17   | Length From Face of Fork                | 43"       |
| 18   | Approach Angle                          | 45°       |
| 19   | Ramp Angle                              | 18°       |
| 20   | Departure Angle                         | 45°       |
| 21   | Forward Tilt                            | 3°        |
| 22   | Backward Tilt                           | 5°        |
| 23   | Minimum Outside Radius                  | 117"      |
| 24   | Platform Height (Optional 750mm)        | 30"       |
| 25   | Platform Length                         | 51"       |
|      |                                         |           |
| Α    | Capacity                                | 11000 lbs |

| Α   | Capacity                  | 11000 lbs          |
|-----|---------------------------|--------------------|
| В   | Unladen Weight            | 22000              |
| C   | Maximum Ground Speed      | 15km/h             |
| D   | Gradeability              | 10%                |
| E   | Battery Capacity          | 80V 1080Ah         |
| F   | Electrics                 | 12 Volt            |
| G   | Fork Section 50mm x 200mm | 51"                |
| Н   | 27 x 10 - 12 Front Tyre   | OD 23"/ Width 255m |
| - 1 | 355 / 65 - 15 Rear Tyre   | OD 31" / Width 295 |
| J   | Standard Colour           | Green & Grey       |
| K   | Suspension Seat           | KAB Model 116      |