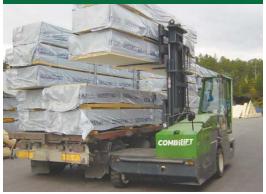

## COMBi-SLE 11000 lbs



The 3 wheel electric sideloader forklift designed for the safe, space saving and productive handling of long and bulky loads.















| REF. | DESCRIPTION                             | 11000 SLE |
|------|-----------------------------------------|-----------|
| 1a   | Standard Lift Height                    | 159"      |
| 1b   | Free Lift Height                        | 0"        |
| 2    | Height Mast Closed                      | 126"      |
| 3    | Max. (Mast raised)                      | 12114"    |
| 4    | Overall Length                          | 5181"     |
| 5    | Mast Travel                             | 3086"     |
| 6    | Ground Clearance Under Mast             | 17"       |
| 7    | Ground Clearance to Centre of Wheelbase | 4"        |
| 8    | Height Over Cab (Without work lights)   | 108"      |
| 9    | Width                                   | 167"      |
| 10   | Outside Spread of Fork Arms