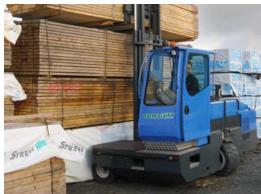

## COMBi-SLE 11000 lbs



The 3 wheel electric sideloader forklift designed for the safe, space saving and productive handling of long and bulky loads.















| REF. | DESCRIPTION                             | 11000 SLE |
|------|-----------------------------------------|-----------|
| 1a   | Standard Lift Height                    | 159"      |
| 1b   | Free Lift Height                        | 0"        |
| 2    | Height Mast Closed                      | 126"      |
| 3    | Max. (Mast raised)                      | 12114"    |
| 4    | Overall Length                          | 5181"     |
| 5    | Mast Travel                             | 3086"     |
| 6    | Ground Clearance Under Mast             | 17"       |
| 7    | Ground Clearance to Centre of Wheelbase | 4"        |
| 8    | Height Over Cab (Without work lights)   | 108"      |
| 9    | Width                                   | 167"      |
| 10   | Outside Spread of Fork Arms