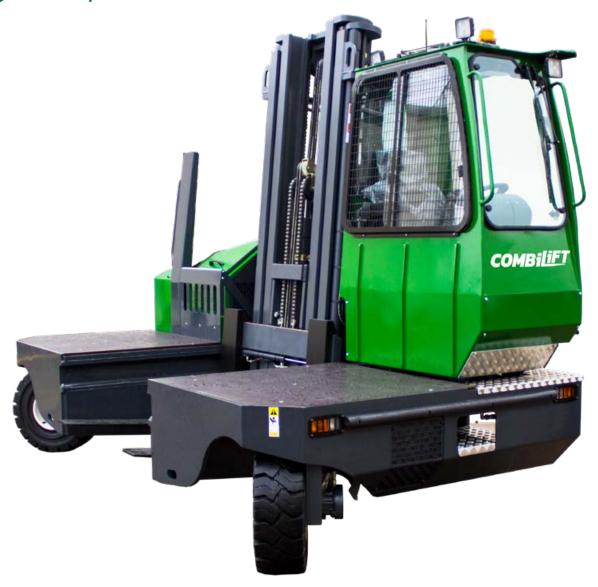

## COMBi-SLE 11000 lbs

The 3 wheel electric sideloader forklift designed for the safe, space saving and productive handling of long and bulky loads.

| REF. | DESCRIPTION                             | 11000 SLE |
|------|-----------------------------------------|-----------|
| 1a   | Standard Lift Height                    | 159"      |
| 1b   | Free Lift Height                        | 0"        |
| 2    | Height Mast Closed                      | 126"      |
| 3    | Max. (Mast raised)                      | 12114"    |
| 4    | Overall Length                          | 5181"     |
| 5    | Mast Travel                             | 3086"     |
| 6    | Ground Clearance Under Mast             | 17"       |
| 7    | Ground Clearance to Centre of Wheelbase | 4"        |
| 8    | Height Over Cab (Without work lights)   | 108"      |
| 9    | Width                                   | 167"      |
| 10   | Outside Spread of Fork Arms             | 57"       |
| 11   | Track Front                             | 142"      |
| 12   | Frame Opening                           | 63"       |
| 13   | Load Centre Distance                    | 24"       |
| 14   | Overhang Front                          | 11"       |
| 15   | Wheelbase                               | 77"       |
| 16   | Overhang Back                           | 5"        |
| 17   | Length From Face of Fork                | 43"       |
| 18   | Approach Angle                          | 45°       |
| 19   | Ramp Angle                              | 18°       |
| 20   | Departure Angle                         | 45°       |
| 21   | Forward Tilt                            | 3°        |
| 22   | Backward Tilt                           | 5°        |
| 23   | Minimum Outside Radius                  | 117"      |
| 24   | Platform Height (Optional 750mm)        | 30"       |
| 25   | Platform Length                         | 51"       |
|      |                                         |           |
| Α    | Capacity                                | 11000 lbs |

## Features Include:

- Rubber Mounted Cabin
- Multi-Direction Operation
- Load Sensing Steering
- 3 Wheel Electric Drive
- 4-way lever positioning of Wheel
- AC Motor Technology