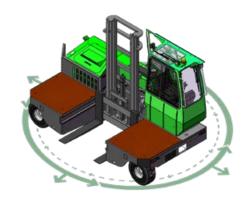

## **Multi-Directional**

## Features Include:

- Rubber Mounted Cabin
- Multi-Direction Operation
- Load Sensing Steering
- 3 Wheel Electric Drive
- 4-way lever positioning of Wheel
- AC Motor Technology