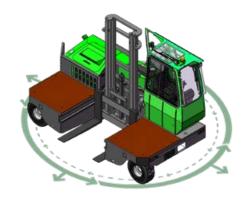

### **Multi-Directional**

#### Features Include:

- Rubber Mounted Cabin
- Multi-Directional Operation
- AC Motor Technology
- 4-way lever positioning of Wheels
- 2 Wheel Drive