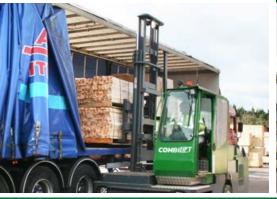

# **COMBi-SL C9,000SL-C12,000SL**

The 3 wheel sideloader forklift designed for the safe, space saving and productive handling of long and bulky loads.