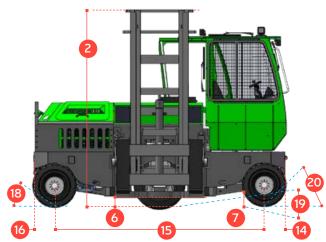

## **COMBi-SL C9,000SL-C12,000SL**

SiDE VIEW

**OVERHEAD** 

| REF. | DESCRIPTION                             | C9000 SL | C10,000 SL | C12,000 SL |
|------|-----------------------------------------|----------|------------|------------|
| 1a   | Standard Lift Height                    |          | 159"       |            |
| 1b   | Free Lift Height                        |          | 0"         |            |
| 2    | Height Mast Closed                      |          | 118"       |            |
| 3    | Max. (Mast raised)                      |          | 2043/4"    |            |
| 4    | Overall Length                          | 803/4"   | 803/4"     | 881/2"     |
| 5    | Mast Travel                             | 51"      | 51"        | 59"        |
| 6    | Ground Clearance Under Mast             |          | 12"        |            |
| 7    | Ground Clearance to Center of Wheelbase |          | 13"        |            |
| 8    | Height Over Cab (Without work lights)   |          | 105"       |            |
| 9    | Width                                   |          | 1531/2"    |            |
| 10   | Outside Spread of Fork Arms             |          | 53"        |            |
| 11   | Track Front                             |          | 1281/4"    |            |
| 12   | Frame Opening                           |          | 55"        |            |
| 13   | Load Center Distance                    |          | 231/2"     |            |
| 14   | Overhang Front                          |          | 121/2"     |            |
| 15   | Wheelbase                               |          | 1281/4"    |            |
| 16   | Overhang Back                           |          | 121/2"     |            |
| 17   | Length From Face of Fork                |          | 331/2"     |            |
| 18   | Approach Angle                          |          | 45°        |            |
| 19   | Ramp Angle                              |          | 18°        |            |
| 20   | Departure Angle                         |          | 45°        |            |
| 21   | Forward Tilt                            |          | 3°         |            |
| 22   | Backward Tilt                           |          | 5°         |            |
| 23   | Minimum Outisde Radius                  |          | 102"       |            |
| 24   | Platform Height (Optional 750mm)        |          | 331/2"     |            |
| 25   | Platform Length                         | 47"      | 47"        | 55"        |
|      |                                         |          |            |            |
| Α    | Capacity                                | 9000 lbs | 10,000 lbs | 12,000 lbs |