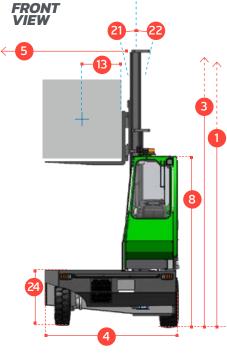

## **COMBi-SL C9,000SL-C12,000SL**

SiDE VIEW

**OVERHEAD** 

| REF. | DESCRIPTION                             | C9000 SL | C10,000 SL | C12,000 SL |
|------|-----------------------------------------|----------|------------|------------|
| 1a   | Standard Lift Height                    |          | 159"       |            |
| 1b   | Free Lift Height                        |          | 0"         |            |
| 2    | Height Mast Closed                      |          | 118"       |            |
| 3    | Max. (Mast raised)                      |          | 2043/4"    |            |
| 4    | Overall Length                          | 803/4"   | 803/4"     | 881/2"     |
| 5    | Mast Travel                             | 51"      | 51"        | 59"        |
| 6    | Ground Clearance Under Mast             |          | 12"        |            |
| 7    | Ground Clearance to Center of Wheelbase |          | 13"        |            |
| 8    | Height Over Cab (Without work lights)   |          | 105"       |            |
| 9    | Width                                   |          | 1531/2"    |            |
| 10   | Outside Spread of Fork Arms             |          | 53"        |            |
| 11   | Track Front                             |          | 1281/4"    |            |
| 12   | Frame Opening                           |          | 55"        |            |
| 13   | Load Center Distance                    |          | 231/2"     |            |
| 14   | Overhang Front                          |          | 121/2"     |            |
| 15   | Wheelbase                               |          | 1281/4"    |            |
| 16   | Overhang Back                           |          | 121/2"     |            |
| 17   | Length From Face of Fork                |          | 331/2"     |            |
| 18   | Approach Angle                          |          | 45°        |            |
| 19   | Ramp Angle                              |          | 18°        |            |
| 20   | Departure Angle                         |          | 45°        |            |
| 21   | Forward Tilt                            |          | 3°         |            |
| 22   | Backward Tilt                           |          | 5°         |            |
| 23   | Minimum Outisde Radius                  |          | 102"       |            |
| 24   | Platform Height (Optional 750mm)        |          | 331/2"     |            |
| 25   | Platform Length                         | 47"      | 47"        | 55"        |
|      |                                         |          |            |            |
| Α    | Capacity                                | 9000 lbs | 10,000 lbs | 12,000 lbs |