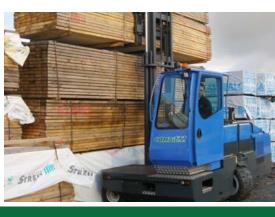

# **COMBi-SL C9,000SL-C12,000SL**

The 3 wheel sideloader forklift designed for the safe, space saving and productive handling of long and bulky loads.