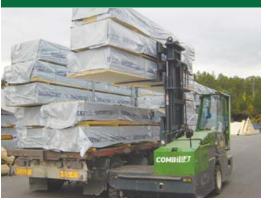

# **COMBi-SL C9,000SL-C12,000SL**

The 3 wheel sideloader forklift designed for the safe, space saving and productive handling of long and bulky loads.