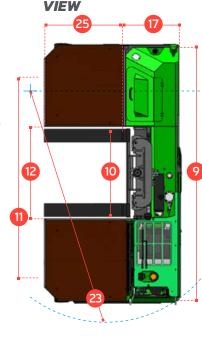

## **COMBi-SL C9,000SL-C12,000SL**

SiDE VIEW

**OVERHEAD** 

| REF. | DESCRIPTION                             | C9000 SL | C10,000 SL | C12,000 SL |
|------|-----------------------------------------|----------|------------|------------|
| 1a   | Standard Lift Height                    |          | 159"       |            |
| 1b   | Free Lift Height                        |          | 0"         |            |
| 2    | Height Mast Closed                      |          | 118"       |            |
| 3    | Max. (Mast raised)                      |          | 2043/4"    |            |
| 4    | Overall Length                          | 803/4"   | 803/4"     | 881/2"     |
| 5    | Mast Travel                             | 51"      | 51"        | 59"        |
| 6    | Ground Clearance Under Mast             |          | 12"        |            |
| 7    | Ground Clearance to Center of Wheelbase |          | 13"        |            |
| 8    | Height Over Cab (Without work lights)   |          | 105"       |            |
| 9    | Width                                   |          | 1531/2"    |            |
| 10   | Outside Spread of Fork Arms             |          | 53"        |            |
| 11   | Track Front                             |          | 1281/4"    |            |
| 12   | Frame Opening                           |          | 55"        |            |
| 13   | Load Center Distance                    |          | 231/2"     |            |
| 14   | Overhang Front                          |          | 121/2"     |            |
| 15   | Wheelbase                               |          | 1281/4"    |            |
| 16   | Overhang Back                           |          | 121/2"     |            |
| 17   | Length From Face of Fork                |          | 331/2"     |            |
| 18   | Approach Angle                          |          | 45°        |            |
| 19   | Ramp Angle                              |          | 18°        |            |
| 20   | Departure Angle                         |          | 45°        |            |
| 21   | Forward Tilt                            |          | 3°         |            |
| 22   | Backward Tilt                           |          | 5°         |            |
| 23   | Minimum Outisde Radius                  |          | 102"       |            |
| 24   | Platform Height (Optional 750mm)        |          | 331/2"     |            |
| 25   | Platform Length                         | 47"      | 47"        | 55"        |
|      |                                         |          |            |            |
| Α    | Capacity                                | 9000 lbs | 10,000 lbs | 12,000 lbs |