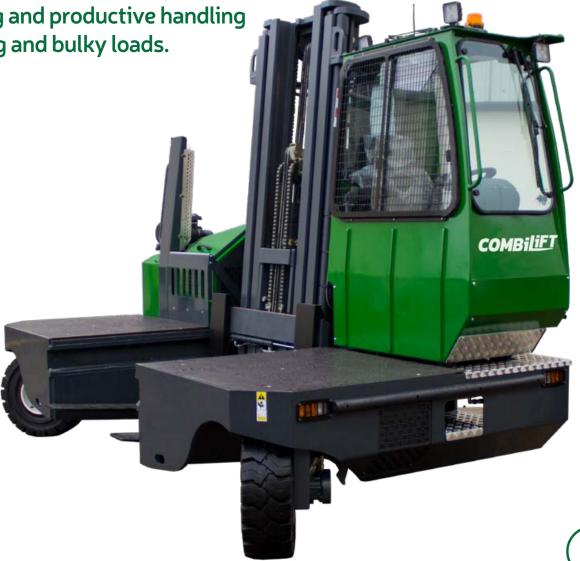

# **COMBi-SL C9,000SL-C12,000SL**

The 3 wheel sideloader forklift designed for the safe, space saving and productive handling of long and bulky loads.