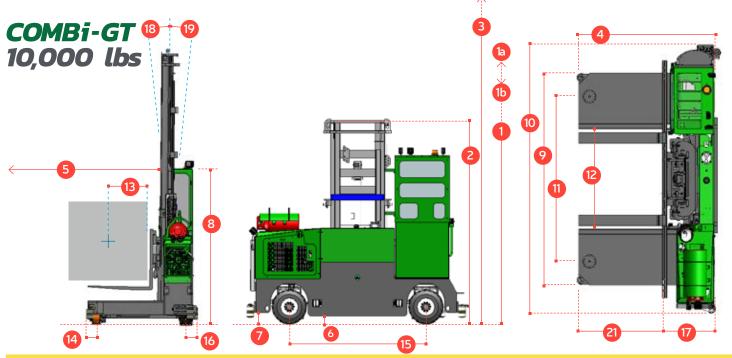

## **COMBi-GT 10,000**

COMBILIFT
LIFTING INNOVATION

The multi-directional forklift designed for the safe, space saving and productive handling of long and bulky loads.

| REF. | DESCRIPTION                              |                    |            |            | C6,000   | GT  |            |            |
|------|------------------------------------------|--------------------|------------|------------|----------|-----|------------|------------|
| 1a   | Lift Height                              | 248"               |            |            |          |     |            |            |
| 1b   | Free Lift Height                         | 104"               |            |            |          |     |            |            |
| 2    | Height Mast Closed                       |                    |            |            | 157"     |     |            |            |
| 3    | Max. Mast Raised                         |                    |            |            | 303"     |     |            |            |
| 4    | Overall Length                           | 50"                | 56"        | 62"        | 68"      | 74" | 80"        | 86"        |
| 5    | Mast travel                              | 26"                | 32"        | 38"        | 44"      | 50" | 56"        | 62"        |
| 6    | Ground Clearance Under Mast              | 5"                 |            |            |          |     |            |            |
| 7    | Ground Clearance to Center of Wheelbase  | 5"                 |            |            |          |     |            |            |
| 8    | Height Over Cab (without work lights)    | 114"               |            |            |          |     |            |            |
| 9    | Width Across Platforms                   | 116"               |            |            |          |     |            |            |
| 10   | Outside Spread of Fork Arms              | 131½"              |            |            |          |     |            |            |
| 11   | Wheelbase                                | 90½"               |            |            |          |     |            |            |
| 12   | Frame Opening                            | 55"                |            |            |          |     |            |            |
| 13   | Load Center Distance                     | 12"                | 15"        | 18"        | 21"      | 24" | 24"        | 24"        |
| 14   | Overhang Front                           |                    |            |            | 6"       |     |            |            |
| 15   | Track                                    | 38"                | 44"        | 50"        | 56"      | 62" | 68"        | 74"        |
| 16   | Overhang Back                            | 6"                 |            |            |          |     |            |            |
| 17   | Length from Face of Fork                 | 26"                |            |            |          |     |            |            |
| 18   | Forward Tilt                             | 3°                 |            |            |          |     |            |            |
| 19   | Backward Tilt                            | 4½°                |            |            |          |     |            |            |
| 20   | Platform Height (with front lowered)     | 161/2"             |            |            |          |     |            |            |
| 21   | Platform Length                          | 24"                | 30"        | 36"        | 42"      | 48" | 54"        | 60"        |
|      |                                          |                    |            |            |          |     |            |            |
| Α    | Capacity                                 |                    |            |            | 6,000 lb |     | ,          |            |
| В    | Unladen Weight                           | 18,000 lbs         | 18,500 lbs | 19,000 lbs |          |     | 20,500 lbs | 21,000 lbs |
| C    | Maximum Ground Speed                     | 7½ mph             |            |            |          |     |            |            |
| D    | Gradeability                             | 10%                |            |            |          |     |            |            |
| E    | 3 ltr GM LPG                             | 65 HP              |            |            |          |     |            |            |
| F    | Electrics                                | 12 Volt            |            |            |          |     |            |            |
| G    | Fork Section 2" x 6" x                   | 24"                | 30"        | 36"        | 42"      | 48" | 54"        | 60"        |
| Н    | 350 / 150 - 280 Front Tire (Solid) x2    | OD 14" / Width 6"  |            |            |          |     |            |            |
|      | 16 x 7 - 12 Rear Tire (Super Elastic) x2 | OD 23" / Width 10" |            |            |          |     |            |            |
| J    | Standard Color                           | Green & Gray       |            |            |          |     |            |            |