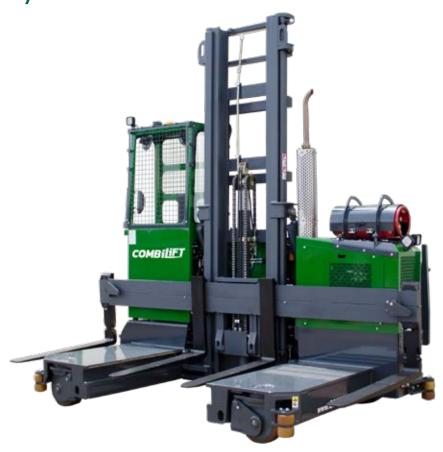

## **COMBi-GT 10,000**

COMBILIFT
LIFTING INNOVATION

The multi-directional forklift designed for the safe, space saving and productive handling of long and bulky loads.

| REF. | DESCRIPTION                              |                    |            |            | C6,000   | GT  |            |            |
|------|------------------------------------------|--------------------|------------|------------|----------|-----|------------|------------|
| 1a   | Lift Height                              | 248"               |            |            |          |     |            |            |
| 1b   | Free Lift Height                         | 104"               |            |            |          |     |            |            |
| 2    | Height Mast Closed                       |                    |            |            | 157"     |     |            |            |
| 3    | Max. Mast Raised                         |                    |            |            | 303"     |     |            |            |
| 4    | Overall Length                           | 50"                | 56"        | 62"        | 68"      | 74" | 80"        | 86"        |
| 5    | Mast travel                              | 26"                | 32"        | 38"        | 44"      | 50" | 56"        | 62"        |
| 6    | Ground Clearance Under Mast              | 5"                 |            |            |          |     |            |            |
| 7    | Ground Clearance to Center of Wheelbase  | 5"                 |            |            |          |     |            |            |
| 8    | Height Over Cab (without work lights)    | 114"               |            |            |          |     |            |            |
| 9    | Width Across Platforms                   | 116"               |            |            |          |     |            |            |
| 10   | Outside Spread of Fork Arms              | 131½"              |            |            |          |     |            |            |
| 11   | Wheelbase                                | 90½"               |            |            |          |     |            |            |
| 12   | Frame Opening                            | 55"                |            |            |          |     |            |            |
| 13   | Load Center Distance                     | 12"                | 15"        | 18"        | 21"      | 24" | 24"        | 24"        |
| 14   | Overhang Front                           |                    |            |            | 6"       |     |            |            |
| 15   | Track                                    | 38"                | 44"        | 50"        | 56"      | 62" | 68"        | 74"        |
| 16   | Overhang Back                            | 6"                 |            |            |          |     |            |            |
| 17   | Length from Face of Fork                 | 26"                |            |            |          |     |            |            |
| 18   | Forward Tilt                             | 3°                 |            |            |          |     |            |            |
| 19   | Backward Tilt                            | 4½°                |            |            |          |     |            |            |
| 20   | Platform Height (with front lowered)     | 161/2"             |            |            |          |     |            |            |
| 21   | Platform Length                          | 24"                | 30"        | 36"        | 42"      | 48" | 54"        | 60"        |
|      |                                          |                    |            |            |          |     |            |            |
| Α    | Capacity                                 |                    |            |            | 6,000 lb |     | ,          |            |
| В    | Unladen Weight                           | 18,000 lbs         | 18,500 lbs | 19,000 lbs |          |     | 20,500 lbs | 21,000 lbs |
| C    | Maximum Ground Speed                     | 7½ mph             |            |            |          |     |            |            |
| D    | Gradeability                             | 10%                |            |            |          |     |            |            |
| E    | 3 ltr GM LPG                             | 65 HP              |            |            |          |     |            |            |
| F    | Electrics                                | 12 Volt            |            |            |          |     |            |            |
| G    | Fork Section 2" x 6" x                   | 24"                | 30"        | 36"        | 42"      | 48" | 54"        | 60"        |
| Н    | 350 / 150 - 280 Front Tire (Solid) x2    | OD 14" / Width 6"  |            |            |          |     |            |            |
|      | 16 x 7 - 12 Rear Tire (Super Elastic) x2 | OD 23" / Width 10" |            |            |          |     |            |            |
| J    | Standard Color                           | Green & Gray       |            |            |          |     |            |            |

## Features Include:

- Rubber Mounted Overhead Guard
- 4 Wheel Steering
- Load Sensing Steering
- 2 Wheel Hydrostatic Drive
- Tilting Chassis +/- 1/2" at front
- · Hydraulic Oil Cooler

COMBILIFT HAS A POLICY OF CONTINUOUS PRODUCT DEVELOPMENT AND RESERVES THE RIGHT TO ALTER SPECIFICATIONS WITHOUT PRIOR NOTICE. SPECIFICATIONS AND/OR DIMENSIONS MAY VARY FROM THOSE ILLUSTRATED IN SOME COUNTRIES.