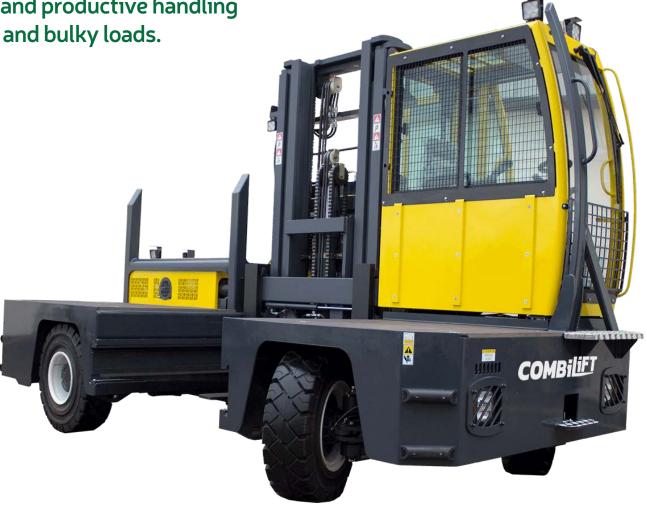

## **COMBi-4WSL** 10,000-12,000

COMBILIFT
LIFTING INNOVATION

The 4 wheel Sideloader forklift designed for the safe, space saving and productive handling of long and bulky loads.

| REF. | DESCRIPTION                                                                | 10,000 4WSL     | 12,000 4WSL |
|------|----------------------------------------------------------------------------|-----------------|-------------|
| 1a   | Max. Lift Height                                                           | 159"            |             |
| 1b   | Freelift Height                                                            | 0"              |             |
| 2    | Height Mast Closed                                                         | 1191/2"         |             |
| 3    | Max. (Mast raised)                                                         | 203"            |             |
| 4    | Overall Width                                                              | 79"             | 86"         |
| 5    | Mast Travel                                                                | 49"             | 57"         |
| 6    | Ground Clearance Under Mast                                                | 12"             |             |
| 7    | Ground Clearance to Center of Wheelbase                                    | 16"             |             |
| 8    | Height Over Cab (Without work lights)                                      | 107"            |             |
| 9    | Length                                                                     | 179½"           | 1821/4"     |
| 10   | Frame Opening                                                              | 55"             |             |
| 11   | Track                                                                      | 631/4"          |             |
| 12   | Outside Spread of Fork Arms                                                | 50¾"            |             |
| 13   | Load Center Distance                                                       | 231/2"          |             |
| 14   | Overhang Front                                                             | 151⁄4"          |             |
| 15   | Wheelbase                                                                  | 104³/₄"         |             |
| 16   | Overhang Back                                                              | 31½"            |             |
| 17   | Length From Face of Fork                                                   | 31½"            |             |
| 18   | Forward Tilt                                                               | 3°              |             |
| 19   | Backward Tilt                                                              | 5°              |             |
| 20   | Minimum Outside Radius                                                     | 165"            |             |
| 21   | Platform Height                                                            | 371/2"          |             |
| 22   | Platform Length                                                            | 47"             | 55"         |
|      | 1                                                                          |                 |             |
| Α    | Capacity                                                                   | 10,000 lbs      | 12,000 lbs  |
| В    | Unladen Weight                                                             | 16,530 lbs      | 16,975 lbs  |
| C    | Maximum Ground Speed                                                       | 16 mph          |             |
| D    | Gradeability                                                               | 15%             |             |
| E    | LPG GM (PSI) Engine, 4.3L<br>Deutz EPA Tier 4 Final TCD 3.6L Diesel Engine | 97 HP/<br>74 HP |             |
| F    | Electrics                                                                  | 12 Volt         |             |
| G    | Fork Section 2" x 73/4" x                                                  | 47"             | 55"         |