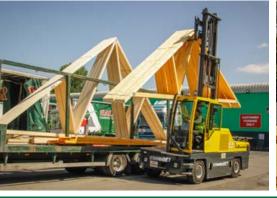

## **COMBi-4WSL** 10,000-12,000

COMBILIFT
LIFTING INNOVATION

The 4 wheel Sideloader forklift designed for the safe, space saving and productive handling of long and bulky loads.

| REF. | DESCRIPTION                                                                | 10,000 4WSL     | 12,000 4WSL |
|------|----------------------------------------------------------------------------|-----------------|-------------|
| 1a   | Max. Lift Height                                                           | 159"            |             |
| 1b   | Freelift Height                                                            | 0"              |             |
| 2    | Height Mast Closed                                                         | 1191/2"         |             |
| 3    | Max. (Mast raised)                                                         | 203"            |             |
| 4    | Overall Width                                                              | 79"             | 86"         |
| 5    | Mast Travel                                                                | 49"             | 57"         |
| 6    | Ground Clearance Under Mast                                                | 12"             |             |
| 7    | Ground Clearance to Center of Wheelbase                                    | 16"             |             |
| 8    | Height Over Cab (Without work lights)                                      | 107"            |             |
| 9    | Length                                                                     | 179½"           | 1821/4"     |
| 10   | Frame Opening                                                              | 55"             |             |
| 11   | Track                                                                      | 631/4"          |             |
| 12   | Outside Spread of Fork Arms                                                | 50¾"            |             |
| 13   | Load Center Distance                                                       | 231/2"          |             |
| 14   | Overhang Front                                                             | 151⁄4"          |             |
| 15   | Wheelbase                                                                  | 104³/₄"         |             |
| 16   | Overhang Back                                                              | 31½"            |             |
| 17   | Length From Face of Fork                                                   | 31½"            |             |
| 18   | Forward Tilt                                                               | 3°              |             |
| 19   | Backward Tilt                                                              | 5°              |             |
| 20   | Minimum Outside Radius                                                     | 165"            |             |
| 21   | Platform Height                                                            | 371/2"          |             |
| 22   | Platform Length                                                            | 47"             | 55"         |
|      | 1                                                                          |                 |             |
| Α    | Capacity                                                                   | 10,000 lbs      | 12,000 lbs  |
| В    | Unladen Weight                                                             | 16,530 lbs      | 16,975 lbs  |
| C    | Maximum Ground Speed                                                       | 16 mph          |             |
| D    | Gradeability                                                               | 15%             |             |
| E    | LPG GM (PSI) Engine, 4.3L<br>Deutz EPA Tier 4 Final TCD 3.6L Diesel Engine | 97 HP/<br>74 HP |             |
| F    | Electrics                                                                  | 12 Volt         |             |
| G    | Fork Section 2" x 73/4" x                                                  | 47"             | 55"         |