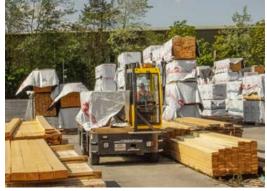

## **COMBi-4WSL** 10,000-12,000

COMBILIFT
LIFTING INNOVATION

The 4 wheel Sideloader forklift designed for the safe, space saving and productive handling of long and bulky loads.

| REF. | DESCRIPTION                                                                | 10,000 4WSL     | 12,000 4WSL |
|------|----------------------------------------------------------------------------|-----------------|-------------|
| 1a   | Max. Lift Height                                                           | 159"            |             |
| 1b   | Freelift Height                                                            | 0"              |             |
| 2    | Height Mast Closed                                                         | 1191/2"         |             |
| 3    | Max. (Mast raised)                                                         | 203"            |             |
| 4    | Overall Width                                                              | 79"             | 86"         |
| 5    | Mast Travel                                                                | 49"             | 57"         |
| 6    | Ground Clearance Under Mast                                                | 12"             |             |
| 7    | Ground Clearance to Center of Wheelbase                                    | 16"             |             |
| 8    | Height Over Cab (Without work lights)                                      | 107"            |             |
| 9    | Length                                                                     | 179½"           | 1821/4"     |
| 10   | Frame Opening                                                              | 55"             |             |
| 11   | Track                                                                      | 631/4"          |             |
| 12   | Outside Spread of Fork Arms                                                | 50¾"            |             |
| 13   | Load Center Distance                                                       | 231/2"          |             |
| 14   | Overhang Front                                                             | 151⁄4"          |             |
| 15   | Wheelbase                                                                  | 104³/₄"         |             |
| 16   | Overhang Back                                                              | 31½"            |             |
| 17   | Length From Face of Fork                                                   | 31½"            |             |
| 18   | Forward Tilt                                                               | 3°              |             |
| 19   | Backward Tilt                                                              | 5°              |             |
| 20   | Minimum Outside Radius                                                     | 165"            |             |
| 21   | Platform Height                                                            | 371/2"          |             |
| 22   | Platform Length                                                            | 47"             | 55"         |
|      | 1                                                                          |                 |             |
| Α    | Capacity                                                                   | 10,000 lbs      | 12,000 lbs  |
| В    | Unladen Weight                                                             | 16,530 lbs      | 16,975 lbs  |
| C    | Maximum Ground Speed                                                       | 16 mph          |             |
| D    | Gradeability                                                               | 15%             |             |
| E    | LPG GM (PSI) Engine, 4.3L<br>Deutz EPA Tier 4 Final TCD 3.6L Diesel Engine | 97 HP/<br>74 HP |             |
| F    | Electrics                                                                  | 12 Volt         |             |
| G    | Fork Section 2" x 73/4" x                                                  | 47"             | 55"         |