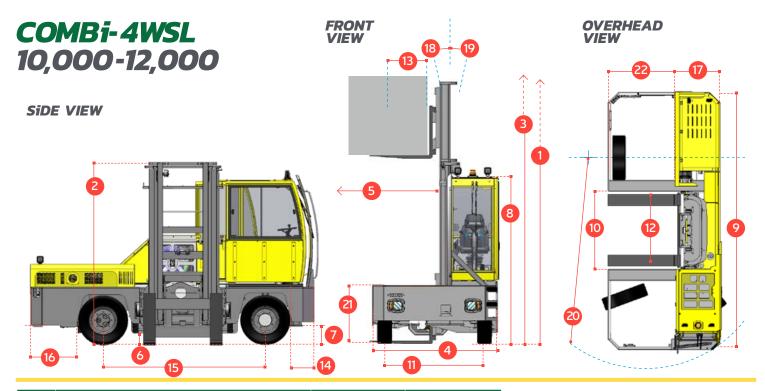

## **COMBi-4WSL** 10,000-12,000

COMBILIFT
LIFTING INNOVATION

The 4 wheel Sideloader forklift designed for the safe, space saving and productive handling of long and bulky loads.

| REF. | DESCRIPTION                                                                | 10,000 4WSL     | 12,000 4WSL |
|------|----------------------------------------------------------------------------|-----------------|-------------|
| 1a   | Max. Lift Height                                                           | 159"            |             |
| 1b   | Freelift Height                                                            | 0"              |             |
| 2    | Height Mast Closed                                                         | 1191/2"         |             |
| 3    | Max. (Mast raised)                                                         | 203"            |             |
| 4    | Overall Width                                                              | 79"             | 86"         |
| 5    | Mast Travel                                                                | 49"             | 57"         |
| 6    | Ground Clearance Under Mast                                                | 12"             |             |
| 7    | Ground Clearance to Center of Wheelbase                                    | 16"             |             |
| 8    | Height Over Cab (Without work lights)                                      | 107"            |             |
| 9    | Length                                                                     | 179½"           | 1821/4"     |
| 10   | Frame Opening                                                              | 55"             |             |
| 11   | Track                                                                      | 631/4"          |             |
| 12   | Outside Spread of Fork Arms                                                | 50¾"            |             |
| 13   | Load Center Distance                                                       | 231/2"          |             |
| 14   | Overhang Front                                                             | 151⁄4"          |             |
| 15   | Wheelbase                                                                  | 104³/₄"         |             |
| 16   | Overhang Back                                                              | 31½"            |             |
| 17   | Length From Face of Fork                                                   | 31½"            |             |
| 18   | Forward Tilt                                                               | 3°              |             |
| 19   | Backward Tilt                                                              | 5°              |             |
| 20   | Minimum Outside Radius                                                     | 165"            |             |
| 21   | Platform Height                                                            | 371/2"          |             |
| 22   | Platform Length                                                            | 47"             | 55"         |
|      | 1                                                                          |                 |             |
| Α    | Capacity                                                                   | 10,000 lbs      | 12,000 lbs  |
| В    | Unladen Weight                                                             | 16,530 lbs      | 16,975 lbs  |
| C    | Maximum Ground Speed                                                       | 16 mph          |             |
| D    | Gradeability                                                               | 15%             |             |
| E    | LPG GM (PSI) Engine, 4.3L<br>Deutz EPA Tier 4 Final TCD 3.6L Diesel Engine | 97 HP/<br>74 HP |             |
| F    | Electrics                                                                  | 12 Volt         |             |
| G    | Fork Section 2" x 73/4" x                                                  | 47"             | 55"         |