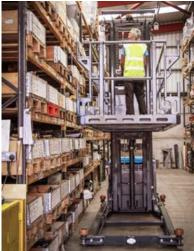

# COMBi-OP ORDER PICKER

COMBILIFT
LIFTING INNOVATION

The Combi-OP is a safe robust work platform for efficient processing of multiple orders and long loads.

| REF. | DESCRIPTION                             | STANDARD          |
|------|-----------------------------------------|-------------------|
| 1a   | Standard Lift Height                    | 236"              |
| 1b   | Free Lift Height                        | 50"               |
| 2    | Height Mast Closed                      | 148"              |
| 3    | Mast Raised                             | 334"              |
| 4    | Overall Length                          | 186"              |
| 5    | Ground Clearance Under Mast             | 21/4"             |
| 6    | Ground Clearance to Centre of Wheelbase | 21/4"             |
| 7    | Height Over Guard                       | 98"               |
| 8    | Width Across Rollers                    | 56½"              |
| 9    | Platform Outer Width                    | 50½"              |
| 10   | Platform Inner Width                    | 35½"              |
| 11   | Track Front                             | 44"               |
| 12   | Load Centre Distance                    | 72"               |
| 13   | Overhang Front                          | 90"               |
| 14   | Wheelbase                               | 87"               |
| 15   | Overhang Back                           | 81/2"             |
| 16   | Length from Face of Platform            | 60"               |
| 17   | Approach Angle                          | 1½°               |
| 18   | Ramp Angle                              | 6°                |
| 19   | Departure Angle                         | 20°               |
| 20   | Turning Radius                          | 110"              |
| 21   | Platform Height                         | 12"               |
| 22   | Platform Length                         | 125½"             |
| Α    | Capacity                                | 1000 lbs          |
| В    | Unladen Weight (No Battery)             | 8900 lbs          |
| C    | Maximum Ground Speed                    | 6 mph             |
| D    | Gradeability                            | 2%                |
| Е    | AC Rear Drive                           | 51/₂ HP           |
| F    | AC Pump Motor                           | 7 HP              |
| G    | Battery                                 | 48 V x 700 Ah     |
| Н    | Vulkollan Front Tyre x 4                | OD 6" / Width 2"  |
| i i  | Vulkollan Rear Tyre                     | OD 12" / Width 5" |
| j    | Standard Colour                         | Yellow & Grey     |
|      |                                         |                   |

# Features Include:

- Standing Operator Over-Head Guard
- Multi-function Steering/Function Console
- Platform End Entry/Exit Gate
- Dual Speed Control
- AC Electric Steering
- Operators Display
- AC Motor Technology
- Guide Rollers
- LED Work-lights