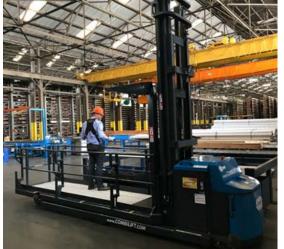

# COMBi-OP ORDER PICKER

COMBILIFT
LIFTING INNOVATION

The Combi-OP is a safe robust work platform for efficient processing of multiple orders and long loads.

| REF. | DESCRIPTION                             | STANDARD          |
|------|-----------------------------------------|-------------------|
| 1a   | Standard Lift Height                    | 236"              |
| 1b   | Free Lift Height                        | 50"               |
| 2    | Height Mast Closed                      | 148"              |
| 3    | Mast Raised                             | 334"              |
| 4    | Overall Length                          | 186"              |
| 5    | Ground Clearance Under Mast             | 21/4"             |
| 6    | Ground Clearance to Centre of Wheelbase | 21/4"             |
| 7    | Height Over Guard                       | 98"               |
| 8    | Width Across Rollers                    | 56½"              |
| 9    | Platform Outer Width                    | 50½"              |
| 10   | Platform Inner Width                    | 35½"              |
| 11   | Track Front                             | 44"               |
| 12   | Load Centre Distance                    | 72"               |
| 13   | Overhang Front                          | 90"               |
| 14   | Wheelbase                               | 87"               |
| 15   | Overhang Back                           | 81/2"             |
| 16   | Length from Face of Platform            | 60"               |
| 17   | Approach Angle                          | 1½°               |
| 18   | Ramp Angle                              | 6°                |
| 19   | Departure Angle                         | 20°               |
| 20   | Turning Radius                          | 110"              |
| 21   | Platform Height                         | 12"               |
| 22   | Platform Length                         | 125½"             |
| Α    | Capacity                                | 1000 lbs          |
| В    | Unladen Weight (No Battery)             | 8900 lbs          |
| C    | Maximum Ground Speed                    | 6 mph             |
| D    | Gradeability                            | 2%                |
| Е    | AC Rear Drive                           | 51/₂ HP           |
| F    | AC Pump Motor                           | 7 HP              |
| G    | Battery                                 | 48 V x 700 Ah     |
| Н    | Vulkollan Front Tyre x 4                | OD 6" / Width 2"  |
| i i  | Vulkollan Rear Tyre                     | OD 12" / Width 5" |
| j    | Standard Colour                         | Yellow & Grey     |
|      |                                         |                   |

# Features Include:

- Standing Operator Over-Head Guard
- Multi-function Steering/Function Console
- Platform End Entry/Exit Gate
- Dual Speed Control
- AC Electric Steering
- Operators Display
- AC Motor Technology
- Guide Rollers
- LED Work-lights