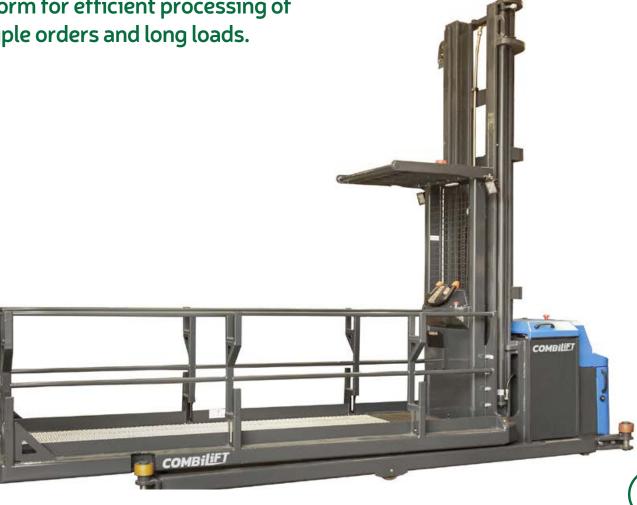

# COMBi-OP ORDER PICKER

COMBILIFT
LIFTING INNOVATION

The Combi-OP is a safe robust work platform for efficient processing of multiple orders and long loads.

| REF. | DESCRIPTION                             | STANDARD          |
|------|-----------------------------------------|-------------------|
| 1a   | Standard Lift Height                    | 236"              |
| 1b   | Free Lift Height                        | 50"               |
| 2    | Height Mast Closed                      | 148"              |
| 3    | Mast Raised                             | 334"              |
| 4    | Overall Length                          | 186"              |
| 5    | Ground Clearance Under Mast             | 21/4"             |
| 6    | Ground Clearance to Centre of Wheelbase | 21/4"             |
| 7    | Height Over Guard                       | 98"               |
| 8    | Width Across Rollers                    | 56½"              |
| 9    | Platform Outer Width                    | 50½"              |
| 10   | Platform Inner Width                    | 35½"              |
| 11   | Track Front                             | 44"               |
| 12   | Load Centre Distance                    | 72"               |
| 13   | Overhang Front                          | 90"               |
| 14   | Wheelbase                               | 87"               |
| 15   | Overhang Back                           | 81/2"             |
| 16   | Length from Face of Platform            | 60"               |
| 17   | Approach Angle                          | 1½°               |
| 18   | Ramp Angle                              | 6°                |
| 19   | Departure Angle                         | 20°               |
| 20   | Turning Radius                          | 110"              |
| 21   | Platform Height                         | 12"               |
| 22   | Platform Length                         | 125½"             |
| Α    | Capacity                                | 1000 lbs          |
| В    | Unladen Weight (No Battery)             | 8900 lbs          |
| C    | Maximum Ground Speed                    | 6 mph             |
| D    | Gradeability                            | 2%                |
| Е    | AC Rear Drive                           | 51/₂ HP           |
| F    | AC Pump Motor                           | 7 HP              |
| G    | Battery                                 | 48 V x 700 Ah     |
| Н    | Vulkollan Front Tyre x 4                | OD 6" / Width 2"  |
| i i  | Vulkollan Rear Tyre                     | OD 12" / Width 5" |
| j    | Standard Colour                         | Yellow & Grey     |
|      |                                         |                   |

# Features Include:

- Standing Operator Over-Head Guard
- Multi-function Steering/Function Console
- Platform End Entry/Exit Gate
- Dual Speed Control
- AC Electric Steering
- Operators Display
- AC Motor Technology
- Guide Rollers
- LED Work-lights