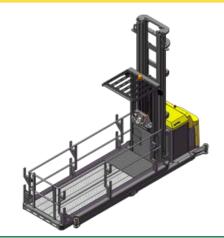

# COMBi-OP ORDER PICKER

COMBILIFT
LIFTING INNOVATION

The Combi-OP is a safe robust work platform for efficient processing of multiple orders and long loads.

| REF. | DESCRIPTION                             | STANDARD          |
|------|-----------------------------------------|-------------------|
| 1a   | Standard Lift Height                    | 236"              |
| 1b   | Free Lift Height                        | 50"               |
| 2    | Height Mast Closed                      | 148"              |
| 3    | Mast Raised                             | 334"              |
| 4    | Overall Length                          | 186"              |
| 5    | Ground Clearance Under Mast             | 21/4"             |
| 6    | Ground Clearance to Centre of Wheelbase | 21/4"             |
| 7    | Height Over Guard                       | 98"               |
| 8    | Width Across Rollers                    | 56½"              |
| 9    | Platform Outer Width                    | 50½"              |
| 10   | Platform Inner Width                    | 35½"              |
| 11   | Track Front                             | 44"               |
| 12   | Load Centre Distance                    | 72"               |
| 13   | Overhang Front                          | 90"               |
| 14   | Wheelbase                               | 87"               |
| 15   | Overhang Back                           | 81/2"             |
| 16   | Length from Face of Platform            | 60"               |
| 17   | Approach Angle                          | 1½°               |
| 18   | Ramp Angle                              | 6°                |
| 19   | Departure Angle                         | 20°               |
| 20   | Turning Radius                          | 110"              |
| 21   | Platform Height                         | 12"               |
| 22   | Platform Length                         | 125½"             |
| Α    | Capacity                                | 1000 lbs          |
| В    | Unladen Weight (No Battery)             | 8900 lbs          |
| C    | Maximum Ground Speed                    | 6 mph             |
| D    | Gradeability                            | 2%                |
| Е    | AC Rear Drive                           | 51/₂ HP           |
| F    | AC Pump Motor                           | 7 HP              |
| G    | Battery                                 | 48 V x 700 Ah     |
| Н    | Vulkollan Front Tyre x 4                | OD 6" / Width 2"  |
| i i  | Vulkollan Rear Tyre                     | OD 12" / Width 5" |
| j    | Standard Colour                         | Yellow & Grey     |
|      |                                         |                   |

# Features Include:

- Standing Operator Over-Head Guard
- Multi-function Steering/Function Console
- Platform End Entry/Exit Gate
- Dual Speed Control
- AC Electric Steering
- Operators Display
- AC Motor Technology
- Guide Rollers
- LED Work-lights

|        | DESCRIPTION                             | Standard          |
|--------|-----------------------------------------|-------------------|
| 1a     | Standard Lift Height                    | 236"              |
| 1b     | Free Lift Height                        | 50"               |
| 2      | Height Mast Closed                      | 148"              |
| 3      | Mast Raised                             | 334"              |
| 4      | Overall Length                          | 186"              |
| 5      | Ground Clearance Under Mast             | 21/4"             |
| 6      | Ground Clearance to Centre of Wheelbase | 21/4"             |
| 7      | Height Over Guard                       | 98"               |
| 8      | Width Across Rollers                    | 56½"              |
| 9      | Platform Outer Width                    | 50½"              |
| 10     | Platform Inner Width                    | 35½"              |
| 11     | Track Front                             | 44"               |
| 12     | Load Centre Distance                    | 52"               |
| 13     | Overhang Front                          | 90"               |
| 14     | Wheelbase                               | 87"               |
| 15     | Overhang Back                           | 8½"               |
| 16     | Length from Face of Platform            | 60"               |
| 17     | Approach Angle                          | 11/2°             |
| 18     | Ramp Angle                              | 6°                |
| 19     | Departure Angle                         | 20°               |
| 20     | Turning Radius                          | 110"              |
| 21     | Platform Height                         | 12"               |
| 22     | Platform Length                         | 125½"             |
| Α      | Capacity                                | 1000 lbs          |
| В      |                                         | 8900 lbs          |
| С      | Unladen Weight (No Battery)             |                   |
|        | Maximum Ground Speed                    | 6 mph             |
| D<br>E | Gradeability AC Rear Drive              | 2%<br>5½ HP       |
| F      | 10110011 = 11110                        |                   |
| -      | AC Pump Motor                           | 7 HP              |
| G      | Battery                                 | 48 V x 700 Ah     |
| H      | Vulkollan Front Tyre x 4                | OD 6" / Width 2"  |
| - !    | Vulkollan Rear Tyre                     | OD 12" / Width 5" |
| J      | Standard Colour                         | Yellow & Grey     |