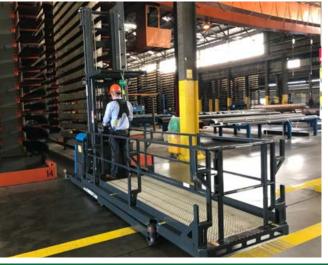

# COMBi-OP ORDER PICKER

COMBILIFT
LIFTING INNOVATION

The Combi-OP is a safe robust work platform for efficient processing of multiple orders and long loads.

| REF. | DESCRIPTION                             | STANDARD          |
|------|-----------------------------------------|-------------------|
| 1a   | Standard Lift Height                    | 236"              |
| 1b   | Free Lift Height                        | 50"               |
| 2    | Height Mast Closed                      | 148"              |
| 3    | Mast Raised                             | 334"              |
| 4    | Overall Length                          | 186"              |
| 5    | Ground Clearance Under Mast             | 21/4"             |
| 6    | Ground Clearance to Centre of Wheelbase | 21/4"             |
| 7    | Height Over Guard                       | 98"               |
| 8    | Width Across Rollers                    | 56½"              |
| 9    | Platform Outer Width                    | 50½"              |
| 10   | Platform Inner Width                    | 35½"              |
| 11   | Track Front                             | 44"               |
| 12   | Load Centre Distance                    | 72"               |
| 13   | Overhang Front                          | 90"               |
| 14   | Wheelbase                               | 87"               |
| 15   | Overhang Back                           | 81/2"             |
| 16   | Length from Face of Platform            | 60"               |
| 17   | Approach Angle                          | 1½°               |
| 18   | Ramp Angle                              | 6°                |
| 19   | Departure Angle                         | 20°               |
| 20   | Turning Radius                          | 110"              |
| 21   | Platform Height                         | 12"               |
| 22   | Platform Length                         | 125½"             |
| Α    | Capacity                                | 1000 lbs          |
| В    | Unladen Weight (No Battery)             | 8900 lbs          |
| C    | Maximum Ground Speed                    | 6 mph             |
| D    | Gradeability                            | 2%                |
| Е    | AC Rear Drive                           | 51/₂ HP           |
| F    | AC Pump Motor                           | 7 HP              |
| G    | Battery                                 | 48 V x 700 Ah     |
| Н    | Vulkollan Front Tyre x 4                | OD 6" / Width 2"  |
| i i  | Vulkollan Rear Tyre                     | OD 12" / Width 5" |
| j    | Standard Colour                         | Yellow & Grey     |
|      |                                         |                   |

# Features Include:

- Standing Operator Over-Head Guard
- Multi-function Steering/Function Console
- Platform End Entry/Exit Gate
- Dual Speed Control
- AC Electric Steering
- Operators Display
- AC Motor Technology
- Guide Rollers
- LED Work-lights