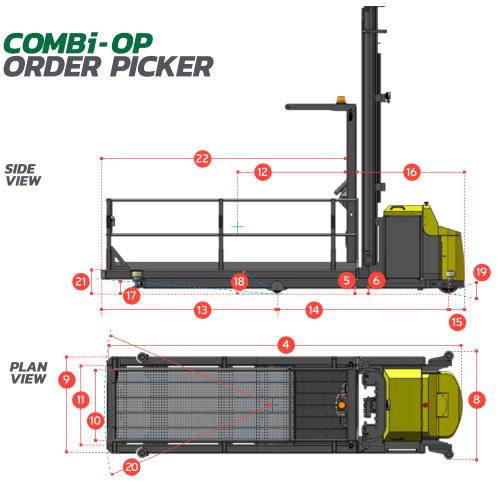

# COMBi-OP ORDER PICKER

COMBILIFT
LIFTING INNOVATION

The Combi-OP is a safe robust work platform for efficient processing of multiple orders and long loads.

| REF. | DESCRIPTION                             | STANDARD          |
|------|-----------------------------------------|-------------------|
| 1a   | Standard Lift Height                    | 236"              |
| 1b   | Free Lift Height                        | 50"               |
| 2    | Height Mast Closed                      | 148"              |
| 3    | Mast Raised                             | 334"              |
| 4    | Overall Length                          | 186"              |
| 5    | Ground Clearance Under Mast             | 21/4"             |
| 6    | Ground Clearance to Centre of Wheelbase | 21/4"             |
| 7    | Height Over Guard                       | 98"               |
| 8    | Width Across Rollers                    | 56½"              |
| 9    | Platform Outer Width                    | 50½"              |
| 10   | Platform Inner Width                    | 35½"              |
| 11   | Track Front                             | 44"               |
| 12   | Load Centre Distance                    | 72"               |
| 13   | Overhang Front                          | 90"               |
| 14   | Wheelbase                               | 87"               |
| 15   | Overhang Back                           | 81/2"             |
| 16   | Length from Face of Platform            | 60"               |
| 17   | Approach Angle                          | 1½°               |
| 18   | Ramp Angle                              | 6°                |
| 19   | Departure Angle                         | 20°               |
| 20   | Turning Radius                          | 110"              |
| 21   | Platform Height                         | 12"               |
| 22   | Platform Length                         | 125½"             |
| Α    | Capacity                                | 1000 lbs          |
| В    | Unladen Weight (No Battery)             | 8900 lbs          |
| C    | Maximum Ground Speed                    | 6 mph             |
| D    | Gradeability                            | 2%                |
| Е    | AC Rear Drive                           | 51/₂ HP           |
| F    | AC Pump Motor                           | 7 HP              |
| G    | Battery                                 | 48 V x 700 Ah     |
| Н    | Vulkollan Front Tyre x 4                | OD 6" / Width 2"  |
| i i  | Vulkollan Rear Tyre                     | OD 12" / Width 5" |
| j    | Standard Colour                         | Yellow & Grey     |
|      |                                         |                   |

|        | DESCRIPTION                             | Standard          |
|--------|-----------------------------------------|-------------------|
| 1a     | Standard Lift Height                    | 236"              |
| 1b     | Free Lift Height                        | 50"               |
| 2      | Height Mast Closed                      | 148"              |
| 3      | Mast Raised                             | 334"              |
| 4      | Overall Length                          | 186"              |
| 5      | Ground Clearance Under Mast             | 21/4"             |
| 6      | Ground Clearance to Centre of Wheelbase | 21/4"             |
| 7      | Height Over Guard                       | 98"               |
| 8      | Width Across Rollers                    | 56½"              |
| 9      | Platform Outer Width                    | 50½"              |
| 10     | Platform Inner Width                    | 35½"              |
| 11     | Track Front                             | 44"               |
| 12     | Load Centre Distance                    | 52"               |
| 13     | Overhang Front                          | 90"               |
| 14     | Wheelbase                               | 87"               |
| 15     | Overhang Back                           | 8½"               |
| 16     | Length from Face of Platform            | 60"               |
| 17     | Approach Angle                          | 11/2°             |
| 18     | Ramp Angle                              | 6°                |
| 19     | Departure Angle                         | 20°               |
| 20     | Turning Radius                          | 110"              |
| 21     | Platform Height                         | 12"               |
| 22     | Platform Length                         | 125½"             |
| Α      | Capacity                                | 1000 lbs          |
| В      |                                         | 8900 lbs          |
| С      | Unladen Weight (No Battery)             |                   |
|        | Maximum Ground Speed                    | 6 mph             |
| D<br>E | Gradeability AC Rear Drive              | 2%<br>5½ HP       |
| F      | 10110011 = 11110                        |                   |
| -      | AC Pump Motor                           | 7 HP              |
| G      | Battery                                 | 48 V x 700 Ah     |
| H      | Vulkollan Front Tyre x 4                | OD 6" / Width 2"  |
| - !    | Vulkollan Rear Tyre                     | OD 12" / Width 5" |
| J      | Standard Colour                         | Yellow & Grey     |