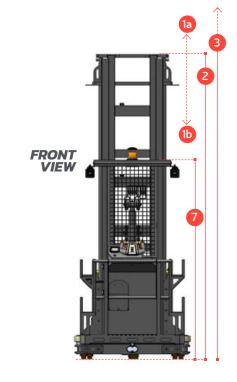

# COMBi-OP ORDER PICKER

COMBILIFT
LIFTING INNOVATION

The Combi-OP is a safe robust work platform for efficient processing of multiple orders and long loads.

| REF. | DESCRIPTION                             | STANDARD          |
|------|-----------------------------------------|-------------------|
| 1a   | Standard Lift Height                    | 236"              |
| 1b   | Free Lift Height                        | 50"               |
| 2    | Height Mast Closed                      | 148"              |
| 3    | Mast Raised                             | 334"              |
| 4    | Overall Length                          | 186"              |
| 5    | Ground Clearance Under Mast             | 21/4"             |
| 6    | Ground Clearance to Centre of Wheelbase | 21/4"             |
| 7    | Height Over Guard                       | 98"               |
| 8    | Width Across Rollers                    | 56½"              |
| 9    | Platform Outer Width                    | 50½"              |
| 10   | Platform Inner Width                    | 35½"              |
| 11   | Track Front                             | 44"               |
| 12   | Load Centre Distance                    | 72"               |
| 13   | Overhang Front                          | 90"               |
| 14   | Wheelbase                               | 87"               |
| 15   | Overhang Back                           | 81/2"             |
| 16   | Length from Face of Platform            | 60"               |
| 17   | Approach Angle                          | 1½°               |
| 18   | Ramp Angle                              | 6°                |
| 19   | Departure Angle                         | 20°               |
| 20   | Turning Radius                          | 110"              |
| 21   | Platform Height                         | 12"               |
| 22   | Platform Length                         | 125½"             |
| Α    | Capacity                                | 1000 lbs          |
| В    | Unladen Weight (No Battery)             | 8900 lbs          |
| C    | Maximum Ground Speed                    | 6 mph             |
| D    | Gradeability                            | 2%                |
| Е    | AC Rear Drive                           | 51/₂ HP           |
| F    | AC Pump Motor                           | 7 HP              |
| G    | Battery                                 | 48 V x 700 Ah     |
| Н    | Vulkollan Front Tyre x 4                | OD 6" / Width 2"  |
| i i  | Vulkollan Rear Tyre                     | OD 12" / Width 5" |
| j    | Standard Colour                         | Yellow & Grey     |
|      |                                         |                   |

|        | DESCRIPTION                             | Standard          |
|--------|-----------------------------------------|-------------------|
| 1a     | Standard Lift Height                    | 236"              |
| 1b     | Free Lift Height                        | 50"               |
| 2      | Height Mast Closed                      | 148"              |
| 3      | Mast Raised                             | 334"              |
| 4      | Overall Length                          | 186"              |
| 5      | Ground Clearance Under Mast             | 21/4"             |
| 6      | Ground Clearance to Centre of Wheelbase | 21/4"             |
| 7      | Height Over Guard                       | 98"               |
| 8      | Width Across Rollers                    | 56½"              |
| 9      | Platform Outer Width                    | 50½"              |
| 10     | Platform Inner Width                    | 35½"              |
| 11     | Track Front                             | 44"               |
| 12     | Load Centre Distance                    | 52"               |
| 13     | Overhang Front                          | 90"               |
| 14     | Wheelbase                               | 87"               |
| 15     | Overhang Back                           | 8½"               |
| 16     | Length from Face of Platform            | 60"               |
| 17     | Approach Angle                          | 11/2°             |
| 18     | Ramp Angle                              | 6°                |
| 19     | Departure Angle                         | 20°               |
| 20     | Turning Radius                          | 110"              |
| 21     | Platform Height                         | 12"               |
| 22     | Platform Length                         | 125½"             |
| Α      | Capacity                                | 1000 lbs          |
| В      |                                         | 8900 lbs          |
| С      | Unladen Weight (No Battery)             |                   |
|        | Maximum Ground Speed                    | 6 mph             |
| D<br>E | Gradeability AC Rear Drive              | 2%<br>5½ HP       |
| F      | 10110011 = 11110                        |                   |
| -      | AC Pump Motor                           | 7 HP              |
| G      | Battery                                 | 48 V x 700 Ah     |
| H      | Vulkollan Front Tyre x 4                | OD 6" / Width 2"  |
| - !    | Vulkollan Rear Tyre                     | OD 12" / Width 5" |
| J      | Standard Colour                         | Yellow & Grey     |