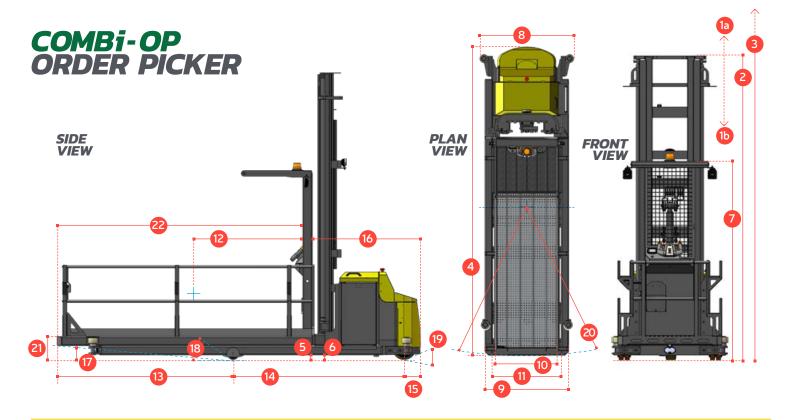

# COMBi-OP ORDER PICKER

COMBILIFT
LIFTING INNOVATION

The Combi-OP is a safe robust work platform for efficient processing of multiple orders and long loads.

| REF. | DESCRIPTION                             | STANDARD          |
|------|-----------------------------------------|-------------------|
| 1a   | Standard Lift Height                    | 236"              |
| 1b   | Free Lift Height                        | 50"               |
| 2    | Height Mast Closed                      | 148"              |
| 3    | Mast Raised                             | 334"              |
| 4    | Overall Length                          | 186"              |
| 5    | Ground Clearance Under Mast             | 21/4"             |
| 6    | Ground Clearance to Centre of Wheelbase | 21/4"             |
| 7    | Height Over Guard                       | 98"               |
| 8    | Width Across Rollers                    | 56½"              |
| 9    | Platform Outer Width                    | 50½"              |
| 10   | Platform Inner Width                    | 35½"              |
| 11   | Track Front                             | 44"               |
| 12   | Load Centre Distance                    | 72"               |
| 13   | Overhang Front                          | 90"               |
| 14   | Wheelbase                               | 87"               |
| 15   | Overhang Back                           | 81/2"             |
| 16   | Length from Face of Platform            | 60"               |
| 17   | Approach Angle                          | 1½°               |
| 18   | Ramp Angle                              | 6°                |
| 19   | Departure Angle                         | 20°               |
| 20   | Turning Radius                          | 110"              |
| 21   | Platform Height                         | 12"               |
| 22   | Platform Length                         | 125½"             |
| Α    | Capacity                                | 1000 lbs          |
| В    | Unladen Weight (No Battery)             | 8900 lbs          |
| C    | Maximum Ground Speed                    | 6 mph             |
| D    | Gradeability                            | 2%                |
| Е    | AC Rear Drive                           | 51/₂ HP           |
| F    | AC Pump Motor                           | 7 HP              |
| G    | Battery                                 | 48 V x 700 Ah     |
| Н    | Vulkollan Front Tyre x 4                | OD 6" / Width 2"  |
| i i  | Vulkollan Rear Tyre                     | OD 12" / Width 5" |
| j    | Standard Colour                         | Yellow & Grey     |
|      |                                         |                   |

|        | DESCRIPTION                             | Standard          |
|--------|-----------------------------------------|-------------------|
| 1a     | Standard Lift Height                    | 236"              |
| 1b     | Free Lift Height                        | 50"               |
| 2      | Height Mast Closed                      | 148"              |
| 3      | Mast Raised                             | 334"              |
| 4      | Overall Length                          | 186"              |
| 5      | Ground Clearance Under Mast             | 21/4"             |
| 6      | Ground Clearance to Centre of Wheelbase | 21/4"             |
| 7      | Height Over Guard                       | 98"               |
| 8      | Width Across Rollers                    | 56½"              |
| 9      | Platform Outer Width                    | 50½"              |
| 10     | Platform Inner Width                    | 35½"              |
| 11     | Track Front                             | 44"               |
| 12     | Load Centre Distance                    | 52"               |
| 13     | Overhang Front                          | 90"               |
| 14     | Wheelbase                               | 87"               |
| 15     | Overhang Back                           | 8½"               |
| 16     | Length from Face of Platform            | 60"               |
| 17     | Approach Angle                          | 11/2°             |
| 18     | Ramp Angle                              | 6°                |
| 19     | Departure Angle                         | 20°               |
| 20     | Turning Radius                          | 110"              |
| 21     | Platform Height                         | 12"               |
| 22     | Platform Length                         | 125½"             |
| Α      | Capacity                                | 1000 lbs          |
| В      |                                         | 8900 lbs          |
| С      | Unladen Weight (No Battery)             |                   |
|        | Maximum Ground Speed                    | 6 mph             |
| D<br>E | Gradeability AC Rear Drive              | 2%<br>5½ HP       |
| F      | 10110011 = 11110                        |                   |
| -      | AC Pump Motor                           | 7 HP              |
| G      | Battery                                 | 48 V x 700 Ah     |
| H      | Vulkollan Front Tyre x 4                | OD 6" / Width 2"  |
| - !    | Vulkollan Rear Tyre                     | OD 12" / Width 5" |
| J      | Standard Colour                         | Yellow & Grey     |