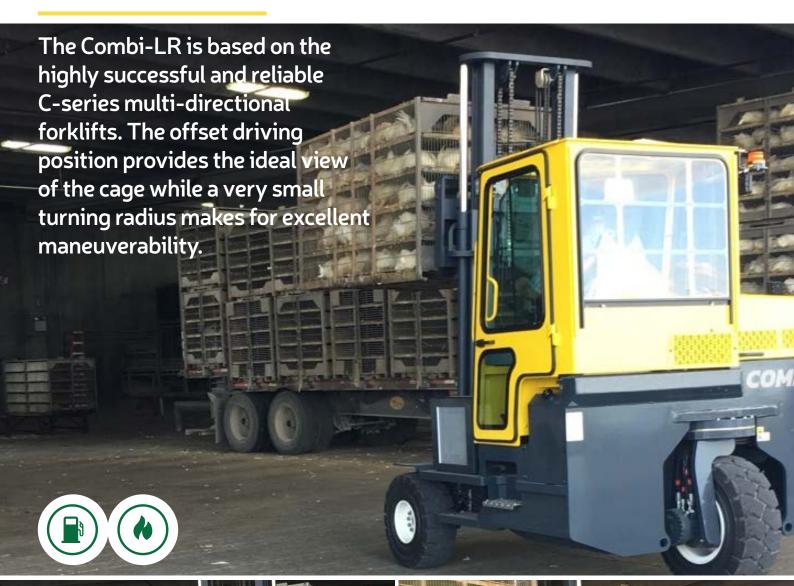

# **COMBi-LR Live Receiving Model**

#### Features Include:

- Hydraulic Oil Cooler
- Load Sensing Steering
- 3 Wheel Hydrostatic Drive
- +/- 100mm Side Shift
- +/- 3° Rotating Carriage
- Front Rubber Mounted Cabin
- Rear Hydraulic Mounted Cabin

### **Benefits Include:**

- Small Turning Radius
- Operates Indoor and Outdoors
- Reduced Maintenance Costs
- No Mechanical Brakes
- Minimised Tyre Spin
- Visibility
- Offset Driving Position Gives Excellent View of Poultry Cage