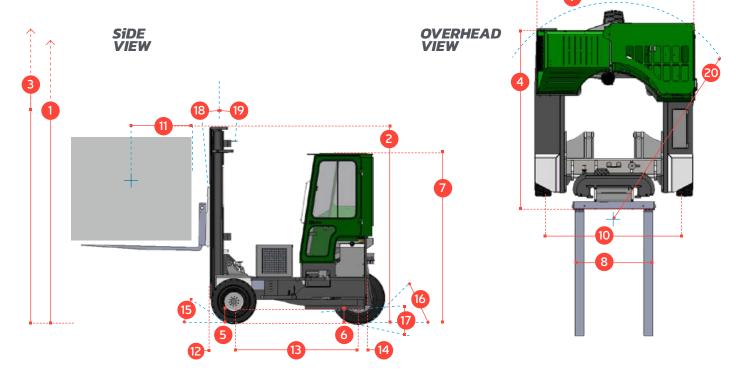

# COMBi-LR

| REF. | DESCRIPTION                             | Standard           |
|------|-----------------------------------------|--------------------|
| 1a   | Max. Lift Height                        | 127"               |
| 1b   | Freelift Height                         | 0"                 |
| 2    | Height Mast Closed                      | 101"               |
| 3    | Max. (Mast raised)                      | 172"               |
| 4    | Length From Face of Fork                | 103"               |
| 5    | Ground Clearance Under Mast             | 11"                |
| 6    | Ground Clearance to Centre of Wheelbase | 11"                |
| 7    | Height Over Cab (Without work lights)   | 102"               |
| 8    | Outside Spread of Fork Arms             | 39"                |
| 9    | Width                                   | 89"                |
| 10   | Track Front                             | 78"                |
| 11   | Load Centre Distance                    | 47"                |
| 12   | Overhang Front                          | 19"                |
| 13   | Wheelbase                               | 74"                |
| 14   | Overhang Back                           | 11"                |
| 15   | Approach Angle                          | 45°                |
| 16   | Ramp Angle                              | 36°                |
| 17   | Departure Angle                         | 45°                |
| 18   | Forward Tilt                            | 6°                 |
| 19   | Backward Tilt                           | 8°                 |
| 20   | Minimum Outside Radius                  | 91"                |
| 21   | Capacity                                | 5500 lbs           |
| 22   | Unladen Weight                          | 14100 lbs          |
| 23   | Maximum Ground Speed                    | 15 km/h            |
| 24   | Gradeability                            | 15%                |
| 25   | Kubota V2403 T Diesel / 3ltr GM LPG     | 44 kW / 48 kW      |
| Α    | Electrics                               | 12 Volt            |
| В    | Fork Section                            | 2" x 5" x 72"      |
| C    | 27 x 10 - 12 Front Tyre                 | OD 27" / Width 10" |
| D    | 355 / 65 - 15 Rear Tyre                 | OD 31" / Width 11" |
| E    | Standard Colour                         | Green & Grey       |
| _    | - taa. a - 51041                        | orderio ordy       |