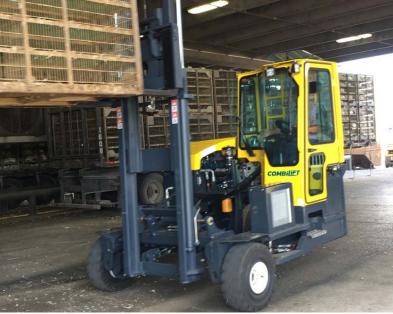

# **COMBi-LR Live Receiving Model**

#### Features Include:

- Hydraulic Oil Cooler
- Load Sensing Steering
- 3 Wheel Hydrostatic Drive
- +/- 100mm Side Shift
- +/- 3° Rotating Carriage
- Front Rubber Mounted Cabin
- Rear Hydraulic Mounted Cabin

### **Benefits Include:**

- Small Turning Radius
- Operates Indoor and Outdoors
- Reduced Maintenance Costs
- No Mechanical Brakes
- Minimised Tyre Spin
- Visibility
- Offset Driving Position Gives Excellent View of Poultry Cage