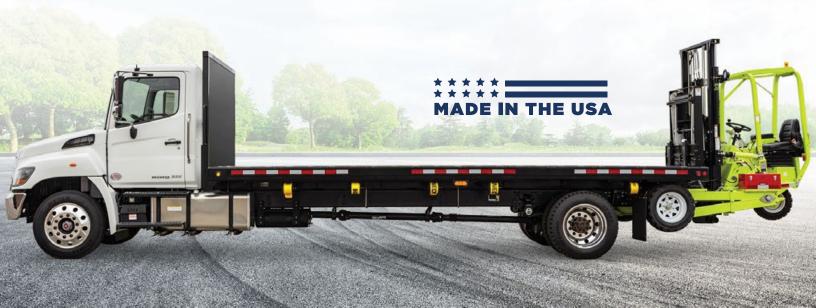

# SINGLE AXLE SOLUTION

The only truck-mounted Single Axle Solution®

The longest standard

reach in the industry

The lightest, fastest, most versatile forklift in America

Centralized weight distribution

Lowest ground pressure (LGP) of any forklift on the market

## THE ONLY TRUCK-MOUNTED SINGLE AXLE SOLUTION®